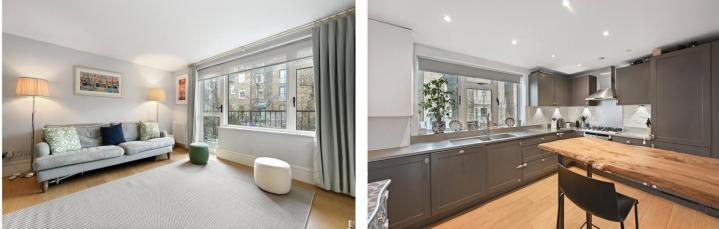

#### **SUMMARY:**

This immaculately presented apartment has been entirely refurbished in recent years in an elegant, contemporary style with high quality fittings and wood flooring throughout. It sits on the first floor of a small, modern apartment building and is extremely well proportioned. The property features a large reception room opening on to a south-west facing terrace looking over gardens, a beautifully appointed separate eat in kitchen, two good double bedrooms and a very generous bathroom. Outside is a designated garden section for each flat there is also the benefit of an external storage room. A fabulous flat which would make the perfect first time buy in this popular Notting Hill spot.