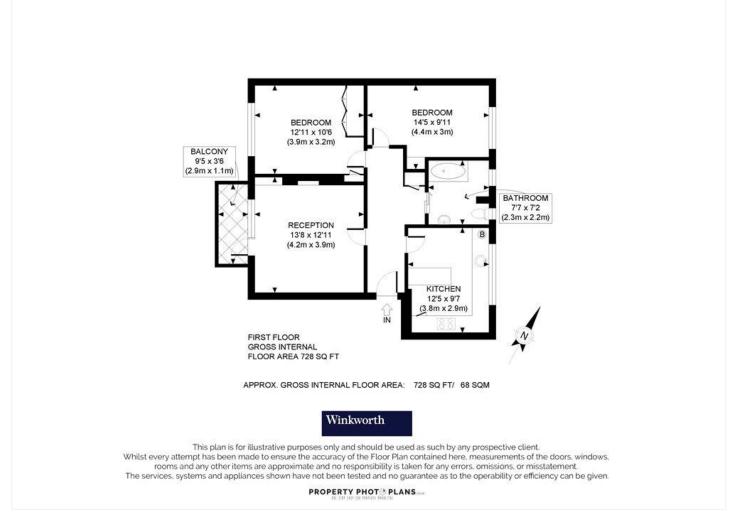

This floorplan is for illustration purposes only and is not to scale. The position and size of doors, windows, appliances and other features are approximate.

Tenure: Leasehold

Term: 179 Years approx..

Service Charge: £2,201.72 per annum