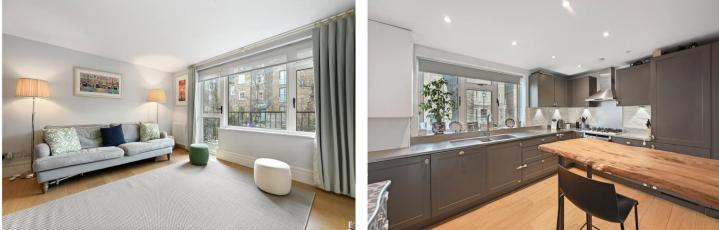

### **SUMMARY:**

This immaculately presented apartment has been entirely refurbished in recent years in an elegant, contemporary style with high quality fittings and wood flooring throughout. It sits on the first floor of a small, modern apartment building and is extremely well proportioned. The property features a large reception room opening on to a south-west facing terrace looking over gardens, a beautifully appointed separate eat in kitchen, two good double bedrooms and a very generous bathroom. Outside is a designated garden section for each flat there is also the benefit of an external storage room. A fabulous flat which would make the perfect first time buy in this popular Notting Hill spot.