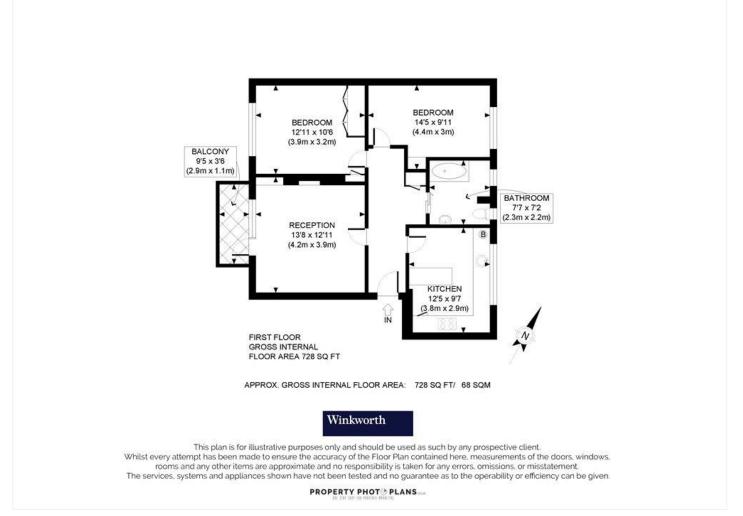

This floorplan is for illustration purposes only and is not to scale. The position and size of doors, windows, appliances and other features are approximate.

Tenure: Leasehold

Term: 179 Years approx..

Service Charge: £2,201.72 per annum

Ground Rent: £10 Annually (subject to increase)

Council Tax Band: D (Westminster)

Where no figures are shown, we have been unable to ascertain the information. All figures that are shown were correct at the time of printing.