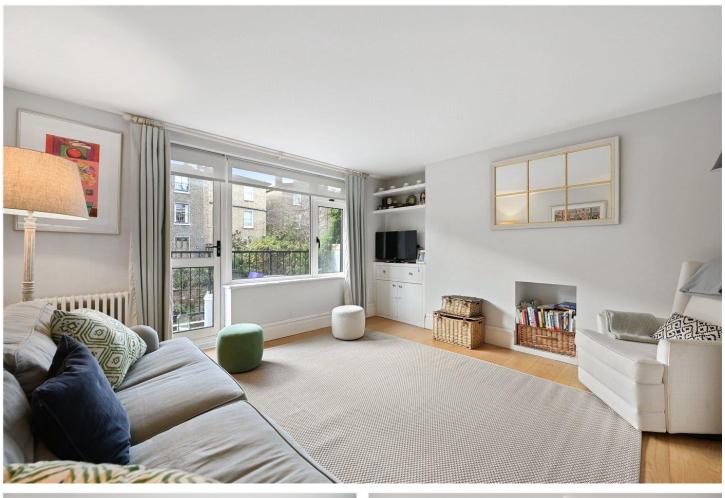

### **SUMMARY:**

This immaculately presented apartment has been entirely refurbished in recent years in an elegant, contemporary style with high quality fittings and wood flooring throughout. It sits on the first floor of a small, modern apartment building and is extremely well proportioned. The property features a large reception room opening on to a south-west facing terrace looking over gardens, a beautifully appointed separate eat in kitchen, two good double bedrooms and a very generous bathroom. Outside is a designated garden section for each flat there is also the benefit of an external storage room. A fabulous flat which would make the perfect first time buy in this popular Notting Hill spot.