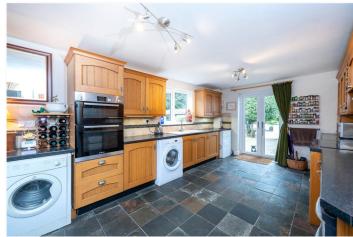

**Kitchen/Dining Room** - 18'3" x 10'9" (5.56m x 3.28m) With UPVC windows to side and rear elevations, UPVC French doors to side elevation giving access to grounds, fitted with a bespoke range of solid wood fronted base and eye level units including display units with work surfacing over, ceramic sink, eye level double oven, ceramic hob, floor standing oil fired boiler, ceramic tiled slate effect flooring.