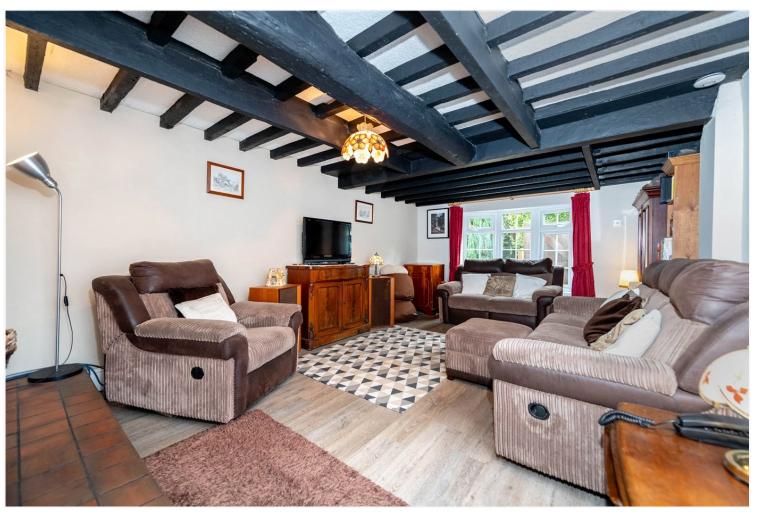

Living Room - 19'8" x 12'1" (6m x 3.68m) UPVC window to front aspect, UPVC bow window to side elevation, log burner in recessed exposed brick fireplace with tiled hearth, beamed ceiling, television point, radiator.