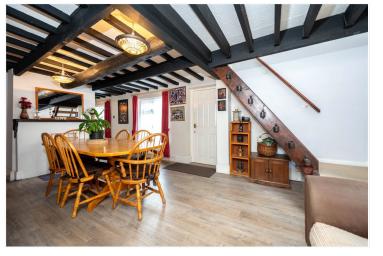

### **ACCOMMODATION**

**Entrance Porch** - A composite door leads to the entrance porch with UPVC window to front elevation, racking and coat storage and radiator.

Dining Room - 19'5" x 12'10" (5.92m x 3.9m) UPVC windows to front and side elevations, beamed ceiling, wood effect flooring, feature ornate fireplace, radiator.

Landing - Staircase rises from dining room to 1st floor landing with windows to front elevation with three decorative glass panels which provide additional light to the landing and