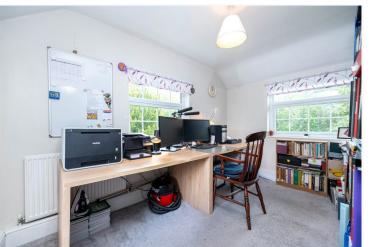

Outside - The property offers a rural position a short drive from the town of Sleaford and offers a generous plot extending to circa an acre (sts) the front garden is a modest walled and low maintenance area with flower bed. Twin timber gates give vehicular access to the site with a gravelled driveway offering off street parking for numerous vehicles leading to an Outbuilding,. This versatile building measures at approximately 14'7" x 10'5" with cloak room housing WC, light power and plumbing which would make an ideal hobby room, utility or home office. The Gardens are substantial and very well established with patio, various lawned areas, beds and borders with trees shrubs, flowers and a pond.