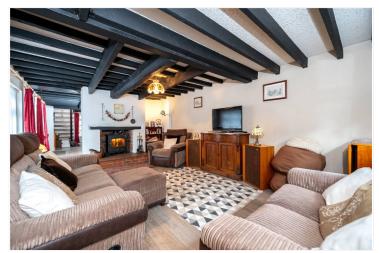

Living Room - 19'8" x 12'1" (6m x 3.68m) UPVC window to front aspect, UPVC bow window to side elevation, log burner in recessed exposed brick fireplace with tiled hearth, beamed ceiling, television point, radiator.