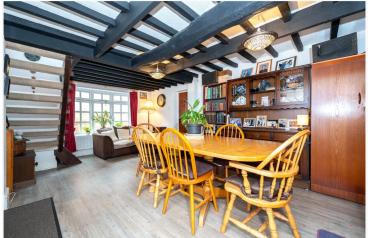

### **ACCOMMODATION**

**Entrance Porch** - A composite door leads to the entrance porch with UPVC window to front elevation, racking and coat storage and radiator.

Dining Room - 19'5" x 12'10" (5.92m x 3.9m) UPVC windows to front and side elevations, beamed ceiling, wood effect flooring, feature ornate fireplace, radiator.