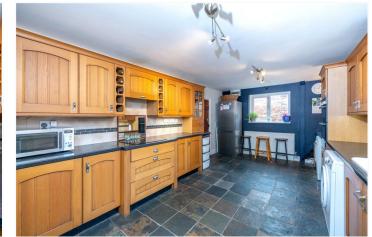

**Kitchen/Dining Room** - 18'3" x 10'9" (5.56m x 3.28m) With UPVC windows to side and rear elevations, UPVC French doors to side elevation giving access to grounds, fitted with a bespoke range of solid wood fronted base and eye level units including display units with work surfacing over, ceramic sink, eye level double oven, ceramic hob, floor standing oil fired boiler, ceramic tiled slate effect flooring.