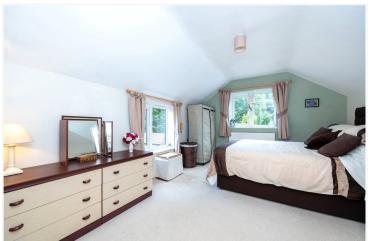

# -

bathroom, loft access, radiator.

Master Bedroom - 14'2" x 11'1" (4.32m x 3.38m) UPVC windows to side and rear elevations, radiator.

**En-Suite Shower Room** - UPVC Opaque glazed window to side elevation, fitted with a 3 piece suite comprising double shower cubicle with mains fed shower over, close coupled WC, pedestal hand wash basin, heated towel radiator, ceramic tiled flooring.