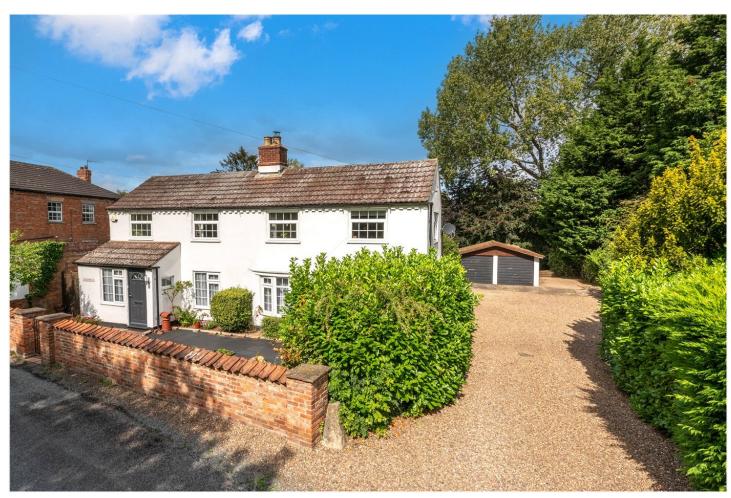

# Cragsmead, White Cross Lane, Burton Pedwardine, Sleaford, Lincolnshire, NG34 0DA

## £375,000 Freehold

This charming Four Bedroom detached property is situated in a rural setting, just a five-minute drive from Sleaford. It boasts a spacious plot that includes an outbuilding, a detached double garage, and a pond. Inside, the home features an Entrance Porch, Kitchen, Lounge, Dining Room, Four well proportioned Bedrooms, an En Suite in the Master Bedroom, and a five piece suite Family Bathroom.

We highly recommend scheduling an early viewing to truly appreciate the size character, and quality of this property

FOUR BEDROOM DETACHED HOME | EN-SUITE TO MASTER BEDROOM | CHARACTER FEATURES THROUGHOUT | SPACIOUS ACCOMMODATION | DETACHED DOUBLE GARAGE | EXTENSIVE GROUNDS | PERIOD PROPERTY | NON OVERLOOKED | RURAL LOCATION | HUGE GARDEN