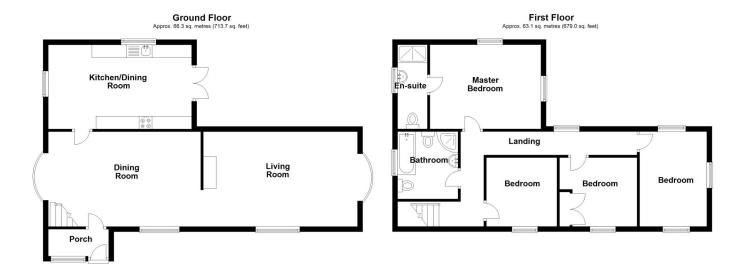

Total area: approx. 129.4 sq. metres (1392.7 sq. feet)

### **ACCOMMODATION**

**Entrance Porch** - A composite door leads to the entrance porch with UPVC window to front elevation, racking and coat storage and radiator.

Dining Room - 19'5" x 12'10" (5.92m x 3.9m) UPVC windows to front and side elevations, beamed ceiling, wood effect flooring, feature ornate fireplace, radiator.

Living Room - 19'8" x 12'1" (6m x 3.68m) UPVC window to front aspect, UPVC bow window to side elevation, log burner in recessed exposed brick fireplace with tiled hearth, beamed ceiling, television point, radiator.

**Kitchen/Dining Room** - 18'3" x 10'9" (5.56m x 3.28m) With UPVC windows to side and rear elevations, UPVC French doors to side elevation giving access to grounds, fitted with a bespoke range of solid wood fronted base and eye level units including display units with work surfacing over, ceramic sink, eye level double oven, ceramic hob, floor standing oil fired boiler, ceramic tiled slate effect flooring.

Landing - Staircase rises from dining room to 1st floor landing with windows to front elevation with three decorative glass panels which provide additional light to the landing and

# -

bathroom, loft access, radiator.

Master Bedroom - 14'2" x 11'1" (4.32m x 3.38m) UPVC windows to side and rear elevations, radiator.

**En-Suite Shower Room** - UPVC Opaque glazed window to side elevation, fitted with a 3 piece suite comprising double shower cubicle with mains fed shower over, close coupled WC, pedestal hand wash basin, heated towel radiator, ceramic tiled flooring.

Bedroom Two - 12' x 7'7" (3.66m x 2.3m) UPVC windows to front side and rear elevations, radiator.

Bedroom Three - 9'8" x 8'2" (2.95m x 2.5m) UPVC window to front elevation, built in double wardrobe, radiator.

Bedroom Four - 8'7" x 8'4" (2.62m x 2.54m) UPVC window to front and radiator.

Family Bathroom - UPVC Opaque glazed window to side aspect, fitted with a 5 piece suite comprising panelled bath, separate corner shower cubicle with mains fed shower, bidet, close coupled WC, pedestal hand wash basin, heated towel radiator, ceramic tiled