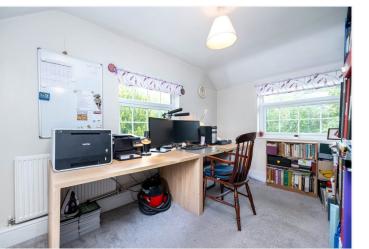

Outside - The property offers a rural position a short drive from the town of Sleaford and offers a generous plot extending to circa an acre (sts) the front garden is a modest walled and low maintenance area with flower bed. Twin timber gates give vehicular access to the site with a gravelled driveway offering off street parking for numerous vehicles leading to an Outbuilding,. This versatile building measures at approximately 14'7" x 10'5" with cloak room housing WC, light power and plumbing which would make an ideal hobby room, utility or home office. The Gardens are substantial and very well established with patio, various lawned areas, beds and borders with trees shrubs, flowers and a pond.