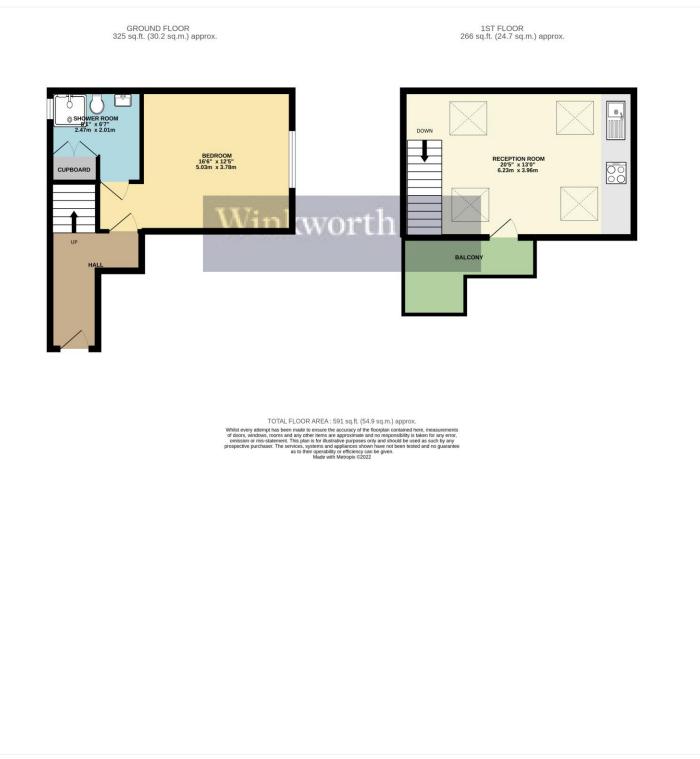

This floorplan is for illustration purposes only and is not to scale. The position and size of doors, windows, appliances and other features are approximate.

Tenure: Leasehold

Term: 118 year and 2 months