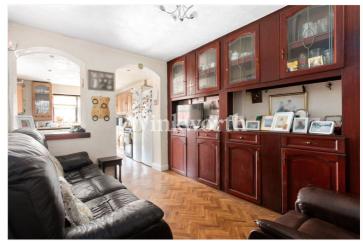

## **DESCRIPTION:**

A charming four-bedroom terraced Edwardian house in a sought-after location, within easy reach of Hazelwood Primary School, Palmers Green overground (to Moorgate), Broomfield Park, and Hazelwood Recreation Ground. The property boasts just under 1,880 sq. ft. of well-appointed living accommodation arranged on three floors. The ground floor features a spacious entrance hall with striking tessellated tiled flooring, leading to a large front reception room with a wide bay window, a separate dining room, and a sitting room with an adjoining eat-in kitchen providing a less formal space to relax. The first floor offers three generously sized bedrooms and a family bathroom. The loft has been converted into an impressive bedroom with plenty of eaves storage and a shower room. Outside, the property benefits from a spacious paved patio, a well-maintained lawn, and a front garden.