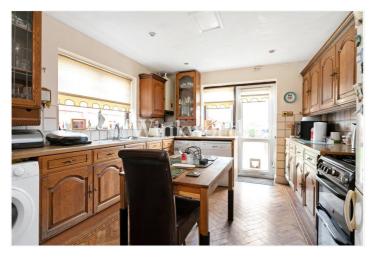

## **DESCRIPTION:**

A charming four-bedroom terraced Edwardian house in a sought-after location, within easy reach of Hazelwood Primary School, Palmers Green overground (to Moorgate), Broomfield Park, and Hazelwood Recreation Ground. The property boasts just under 1,880 sq. ft. of well-appointed living accommodation arranged on three floors. The ground floor features a spacious entrance hall with striking tessellated tiled flooring, leading to a large front reception room with a wide bay window, a separate dining room, and a sitting room with an adjoining eat-in kitchen providing a less formal space to relax. The first floor offers three generously sized bedrooms and a family bathroom. The loft has been converted into an impressive bedroom with plenty of eaves storage and a shower room. Outside, the property benefits from a spacious paved patio, a well-maintained lawn, and a front garden.