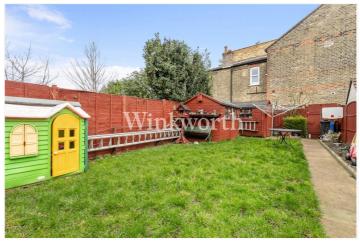

## **DESCRIPTION:**

A charming four-bedroom terraced Edwardian house in a sought-after location, within easy reach of Hazelwood Primary School, Palmers Green overground (to Moorgate), Broomfield Park, and Hazelwood Recreation Ground. The property boasts just under 1,880 sq. ft. of well-appointed living accommodation arranged on three floors. The ground floor features a spacious entrance hall with striking tessellated tiled flooring, leading to a large front reception room with a wide bay window, a separate dining room, and a sitting room with an adjoining eat-in kitchen providing a less formal space to relax. The first floor offers three generously sized bedrooms and a family bathroom. The loft has been converted into an impressive bedroom with plenty of eaves storage and a shower room. Outside, the property benefits from a spacious paved patio, a well-maintained lawn, and a front garden.