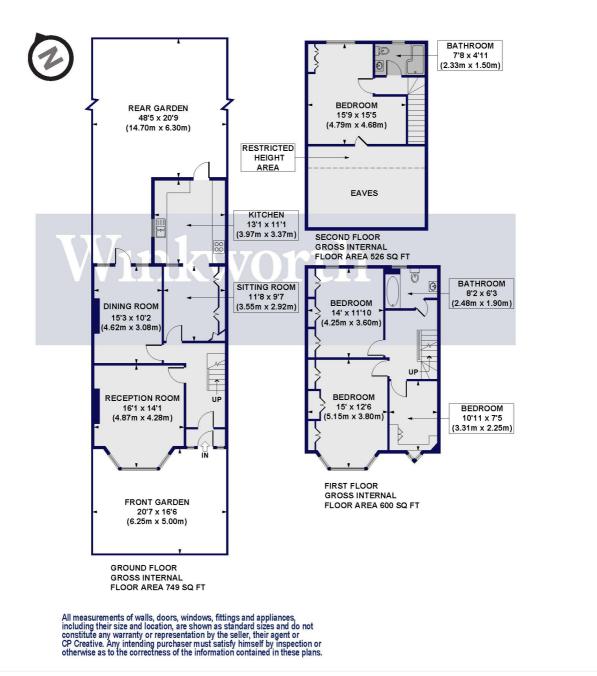

## **DESCRIPTION:**

A charming four-bedroom terraced Edwardian house in a sought-after location, within easy reach of Hazelwood Primary School, Palmers Green overground (to Moorgate), Broomfield Park, and Hazelwood Recreation Ground. The property boasts just under 1,880 sq. ft. of well-appointed living accommodation arranged on three floors. The ground floor features a spacious entrance hall with striking tessellated tiled flooring, leading to a large front reception room with a wide bay window, a separate dining room, and a sitting room with an adjoining eat-in kitchen providing a less formal space to relax. The first floor offers three generously sized bedrooms and a family bathroom. The loft has been converted into an impressive bedroom with plenty of eaves storage and a shower room. Outside, the property benefits from a spacious paved patio, a well-maintained lawn, and a front garden.

## Osborne Road, N13

Approx. Gross Internal Floor Area 1879 sq. ft / 174.53 sq. m (Including Restricted Height Area & Eaves) Approx. Gross Internal Floor Area 1640 sq. ft / 152.37 sq. m (Excluding Restricted Height Area & Eaves)

This floorplan is for illustration purposes only and is not to scale. The position and size of doors, windows, appliances and other features are approximate.

**EPC** to follow

Tenure: Freehold

Council Tax: London Borough of Enfield – Band E