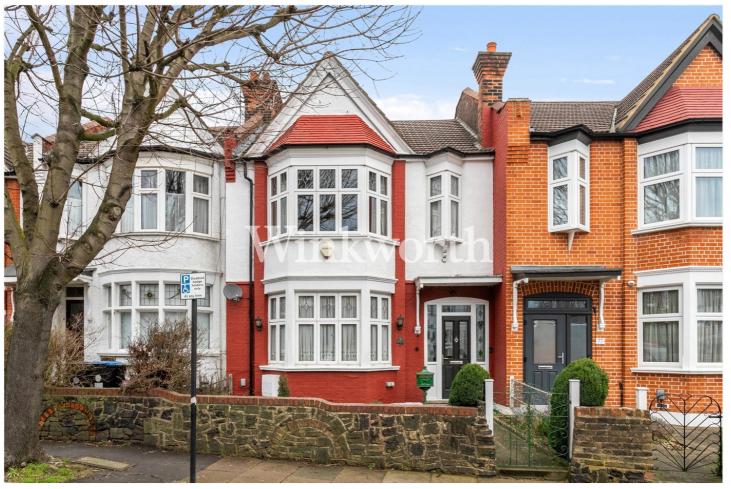

OSBORNE ROAD, N13 **£795,000** FREEHOLD

A SPACIOUS FOUR-BEDROOM FAMILY HOME IN A SOUGHT-AFTER LOCATION IN EASY REACH OF HAZELWOOD PRIMARY SCHOOL, PALMERS GREEN OVERGROUND, AND OPEN-SPACES.

Palmers Green | 020 8920 9900 | palmersgreen@winkworth.co.uk

## **DESCRIPTION:**

A charming four-bedroom terraced Edwardian house in a sought-after location, within easy reach of Hazelwood Primary School, Palmers Green overground (to Moorgate), Broomfield Park, and Hazelwood Recreation Ground. The property boasts just under 1,880 sq. ft. of well-appointed living accommodation arranged on three floors. The ground floor features a spacious entrance hall with striking tessellated tiled flooring, leading to a large front reception room with a wide bay window, a separate dining room, and a sitting room with an adjoining eat-in kitchen providing a less formal space to relax. The first floor offers three generously sized bedrooms and a family bathroom. The loft has been converted into an impressive bedroom with plenty of eaves storage and a shower room. Outside, the property benefits from a spacious paved patio, a well-maintained lawn, and a front garden.