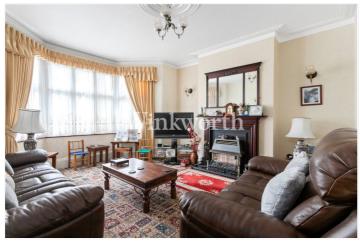

## **DESCRIPTION:**

A charming four-bedroom terraced Edwardian house in a sought-after location, within easy reach of Hazelwood Primary School, Palmers Green overground (to Moorgate), Broomfield Park, and Hazelwood Recreation Ground. The property boasts just under 1,880 sq. ft. of well-appointed living accommodation arranged on three floors. The ground floor features a spacious entrance hall with striking tessellated tiled flooring, leading to a large front reception room with a wide bay window, a separate dining room, and a sitting room with an adjoining eat-in kitchen providing a less formal space to relax. The first floor offers three generously sized bedrooms and a family bathroom. The loft has been converted into an impressive bedroom with plenty of eaves storage and a shower room. Outside, the property benefits from a spacious paved patio, a well-maintained lawn, and a front garden.