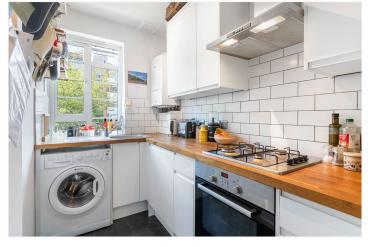

## **DESCRIPTION:**

This charming apartment is situated within a desirable, gated development and is finished to a high and tasteful standard throughout. The bright and airy accommodation comprises a spacious reception room with ample room to dine and a balcony, a separate modern kitchen featuring a range of integrated appliances, a double bedroom, and a bathroom. Streatham Hill, Brixton, Balham, and Clapham are within easy reach. Transport from Streatham Hill station is a short walk away, with direct trains to Clapham Junction and Victoria (17 minutes). Within a fifteen-to-twenty-minute walk or a couple of minutes by bus, you can reach the centres of Brixton, Clapham, and Balham. From here, you can access the Northern or Victoria line tube and enjoy the lively shopping and restaurants, as well as Brixton's famous live music venues and nightclubs. For a quieter experience, both the lovely Brockwell Park and Clapham Common are within walking distance.