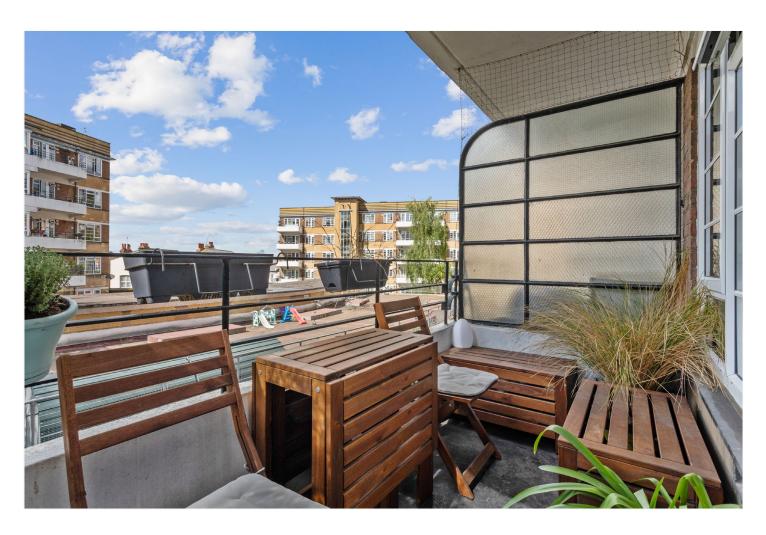

## **DESCRIPTION:**

This charming apartment is situated within a desirable, gated development and is finished to a high and tasteful standard throughout. The bright and airy accommodation comprises a spacious reception room with ample room to dine and a balcony, a separate modern kitchen featuring a range of integrated appliances, a double bedroom, and a bathroom. Streatham Hill, Brixton, Balham, and Clapham are within easy reach. Transport from Streatham Hill station is a short walk away, with direct trains to Clapham Junction and Victoria (17 minutes). Within a fifteen-to-twenty-minute walk or a couple of minutes by bus, you can reach the centres of Brixton, Clapham, and Balham. From here, you can access the Northern or Victoria line tube and enjoy the lively shopping and restaurants, as well as Brixton's famous live music venues and nightclubs. For a quieter experience, both the lovely Brockwell Park and Clapham Common are within walking distance.

## **AT A GLANCE**

- Desirable gated development
- High, tasteful finish throughout
- Spacious reception with balcony
- Modern kitchen with appliances
- Double bedroom
- Near Streatham Hill station
- Close to Brixton and Clapham
- Walk to parks and shops