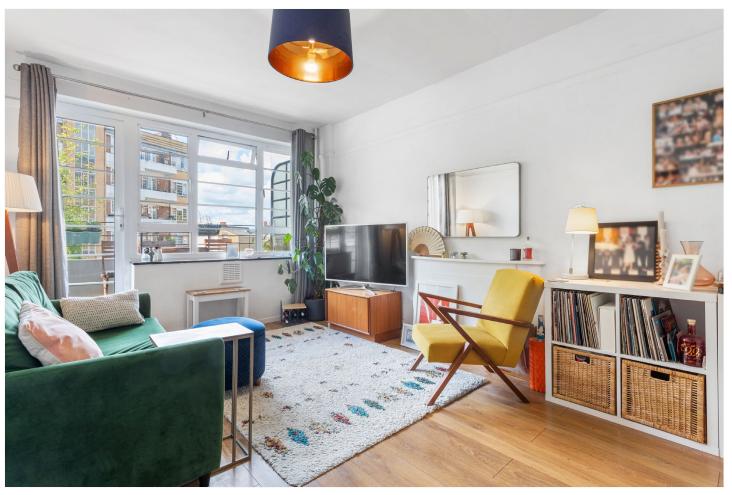

## **DESCRIPTION:**

This charming apartment is situated within a desirable, gated development and is finished to a high and tasteful standard throughout. The bright and airy accommodation comprises a spacious reception room with ample room to dine and a balcony, a separate modern kitchen featuring a range of integrated appliances, a double bedroom, and a bathroom. Streatham Hill, Brixton, Balham, and Clapham are within easy reach. Transport from Streatham Hill station is a short walk away, with direct trains to Clapham Junction and Victoria (17 minutes). Within a fifteen-to-twenty-minute walk or a couple of minutes by bus, you can reach the centres of Brixton, Clapham, and Balham. From here, you can access the Northern or Victoria line tube and enjoy the lively shopping and restaurants, as well as Brixton's famous live music venues and nightclubs. For a quieter experience, both the lovely Brockwell Park and Clapham Common are within walking distance.

## **AT A GLANCE**

- Desirable gated development
- High, tasteful finish throughout
- Spacious reception with balcony
- Modern kitchen with appliances
- Double bedroom
- Near Streatham Hill station
- Close to Brixton and Clapham
- Walk to parks and shops