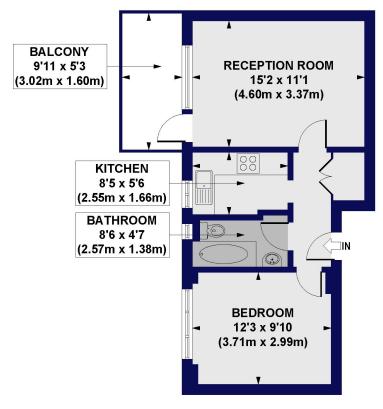

## Dumbarton Court, Brixton Hill, SW2 Approx. Gross Internal Floor Area 434 sq. ft / 40.33 sq. m

FIRST FLOOR

All measurements of walls, doors, windows, fittings and appliances, including their size and location, are shown as standard sizes and do not constitute any warranty or representation by the seller, their agent or CP Creative. Any intending purchaser must satisfy himself by inspection or otherwise as to the correctness of the information contained in these plans. This plan is for illustrative purposes only and should be used as such by any prospective purchasers.

Winkworth

This floorplan is for illustration purposes only and is not to scale. The position and size of doors, windows, appliances and other features are approximate.

Herne Hill | 0207 501 8950 | hernehill@winkworth.co.uk