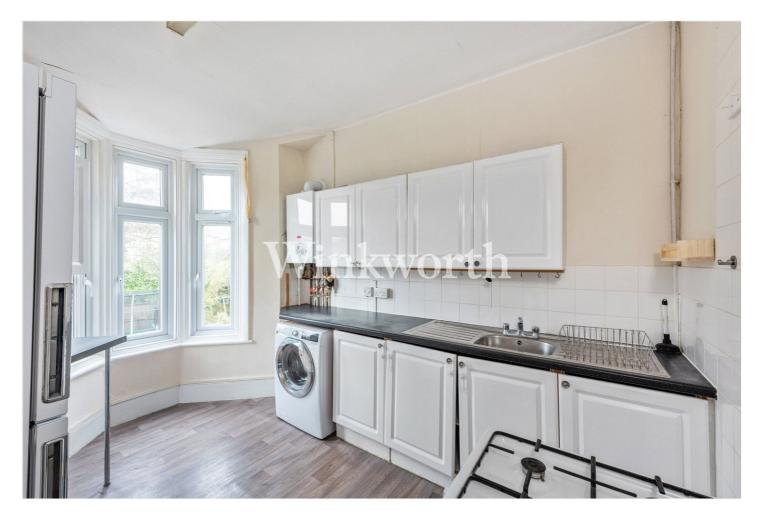

The flat features a generously sized reception room, two bedrooms, a kitchen, and a bathroom with a separate WC. Additional benefits include double-glazing and gas central heating. This is an ideal opportunity for buyers looking for a property to tailor to their own requirements.