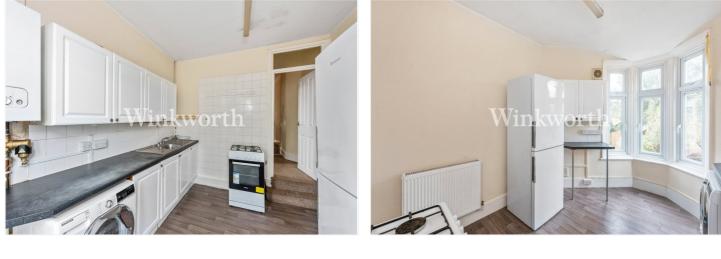

The flat features a generously sized reception room, two bedrooms, a kitchen, and a bathroom with a separate WC. Additional benefits include double-glazing and gas central heating. This is an ideal opportunity for buyers looking for a property to tailor to their own requirements.