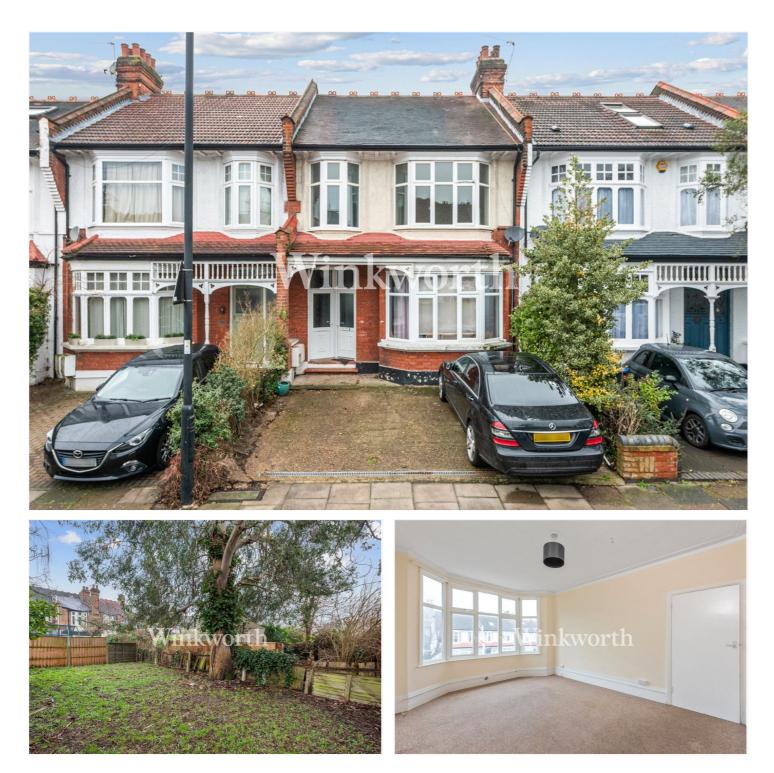

## CAVERSHAM AVENUE, N13 OFFERS OVER £385,000 LEASEHOLD

A SPACIOUS TWO-BEDROOM FIRST-FLOOR FLAT OFFERED WITH A NEW 999 YEAR LEASE, PRIVATE REAR GARDEN, AND THE POTENTIAL TO CONVERT THE LOFT (SUBJECT TO PLANNING CONSENT).

### **DESCRIPTION:**

A light and spacious flat in a desirable location, offered chain-free and occupying the entire first floor of a terraced Edwardian house, approximately half a mile from Palmers Green rail station (to Moorgate) and the shopping amenities on Green Lanes. You will also find a wealth of open spaces nearby, including Broomfield and Grovelands Parks.

The property is offered for sale with a new 999-year lease on completion, roof space demise included with the freeholder's consent to develop the roof space (subject to planning permission), and one-half of the driveway.

The flat features a generously sized reception room, two bedrooms, a kitchen, and a bathroom with a separate WC. Additional benefits include double-glazing and gas central heating. This is an ideal opportunity for buyers looking for a property to tailor to their own requirements.