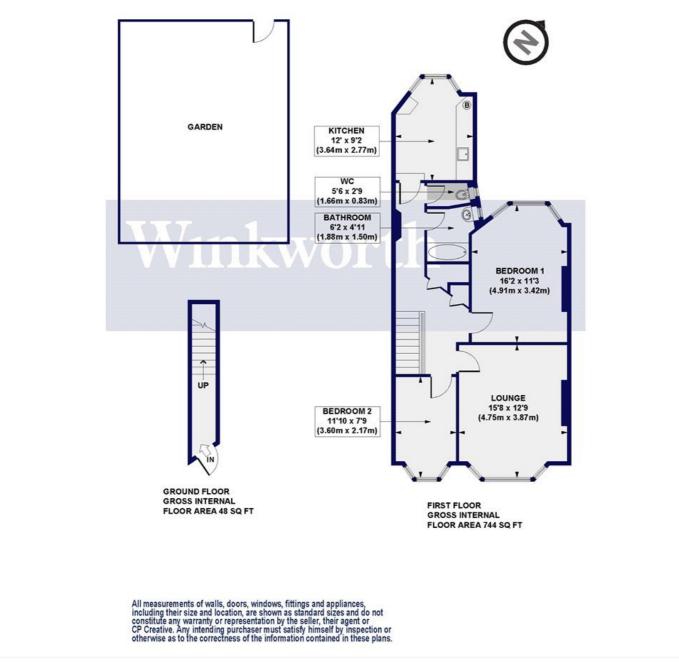

#### Caversham Avenue, N13 Approx. Gross Internal Floor Area 792 sq. ft / 73.59 sq. m

This floorplan is for illustration purposes only and is not to scale. The position and size of doors, windows, appliances and other features are approximate.