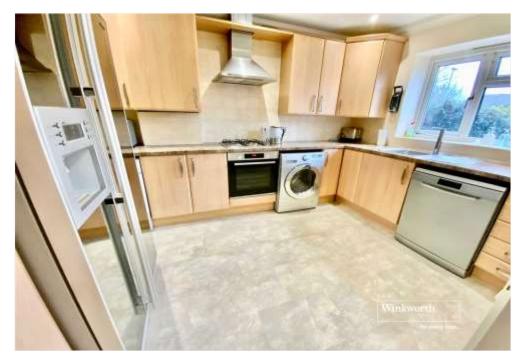

The kitchen overlooks the front aspect and has a good range of wall mounted and floor standing units which are surmounted by roll top work surfaces, An inset stainless steel sink unit with mixer taps and a side drainer. A four burner gas hob with extractor hood, inset Bosch fan assisted oven and a recently installed Worcester boiler which is neatly concealed into one of the units. Space and plumbing for a washing machine, dishwasher, tumble dryer and space for an American style fridge freezer.