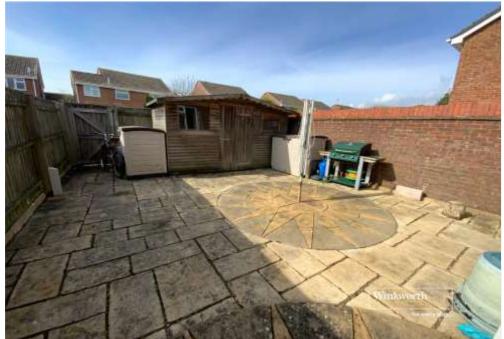

### Outside

The rear garden enjoys a sunny south westerly aspect and has been laid to paving for ease of maintenance has outdoor lighting and would be ideal for alfresco entertaining. A large timber built shed with electric and a gate that provides rear access out to the allocated parking bay.

The front garden has been laid to artificial lawn for ease of maintenance.