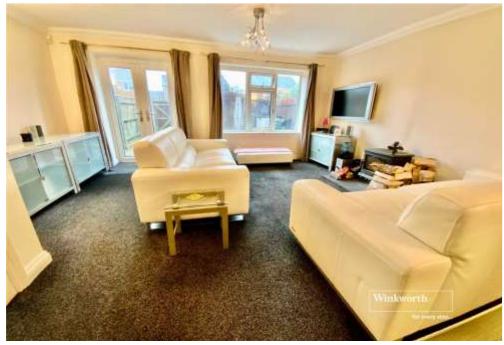

The spacious lounge/dining room is located at the back of the house and benefits from a good degree of natural light, there's a feature wood burning stove, good sized under stairs storage cupboard and French doors lead out to the rear garden.