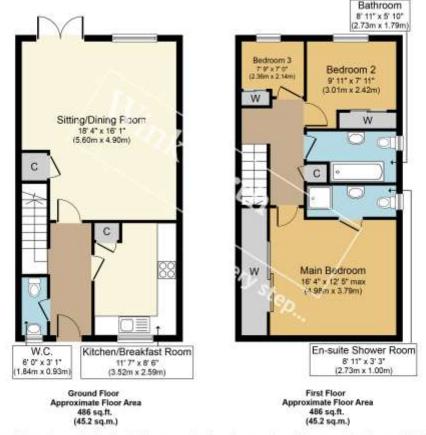

### **Ground Floor**

Price: £389,950

A part glazed UPVC double glazed front door leads into the entrance hall with stairs that rise-up to the first floor. There is a door to a cloakroom which has modern fitments and access through to the lounge/dining room and kitchen.

The kitchen overlooks the front aspect and has a good range of wall mounted and floor standing units which are surmounted by roll top work surfaces, An inset stainless steel sink unit with mixer taps and a side drainer. A four burner gas hob with extractor hood, inset Bosch fan assisted oven and a recently installed Worcester boiler which is neatly concealed into one of the units. Space and plumbing for a washing machine, dishwasher, tumble dryer and space for an American style fridge freezer.

The spacious lounge/dining room is located at the back of the house and benefits from a good degree of natural light, there's a feature wood burning stove, good sized under stairs storage cupboard and French doors lead out to the rear garden.

## First Floor

The first floor landing has a hatch complete with fitted loft ladder to the loft space which is fully boarded and lit. An airing cupboard houses the pressurised water system with slatted shelving for storage.

The master bedroom is a large double room with en-suite and benefits from a good range of floor to ceiling mirrored sliding wardrobes. There is a pleasant outlook over a green to the front.

Bedroom two is also a double room, overlooks the rear aspect and benefits from built in floor to ceiling mirrored sliding wardrobes.

Bedroom three is a single room and has fitted floor to ceiling sliding mirrored wardrobes and overlooks the rear aspect.

The family bathroom is well appointed with modern fitments throughout

Whilst every afteropt has been made to ensure the occuracy of the floor plan contained been, measurements of doors, wholven, rooms and any other items are approximate and no responsibility is taken for any error, ornisation, or mis-statement. The measurements about not be related upon for valuation, transaction and/or handing purposes. This pion is for flustrative purposes and application and or handing purposes. The services, systems and applicances shown have not been based and no guarantees as to their operability or efficiency can be given.