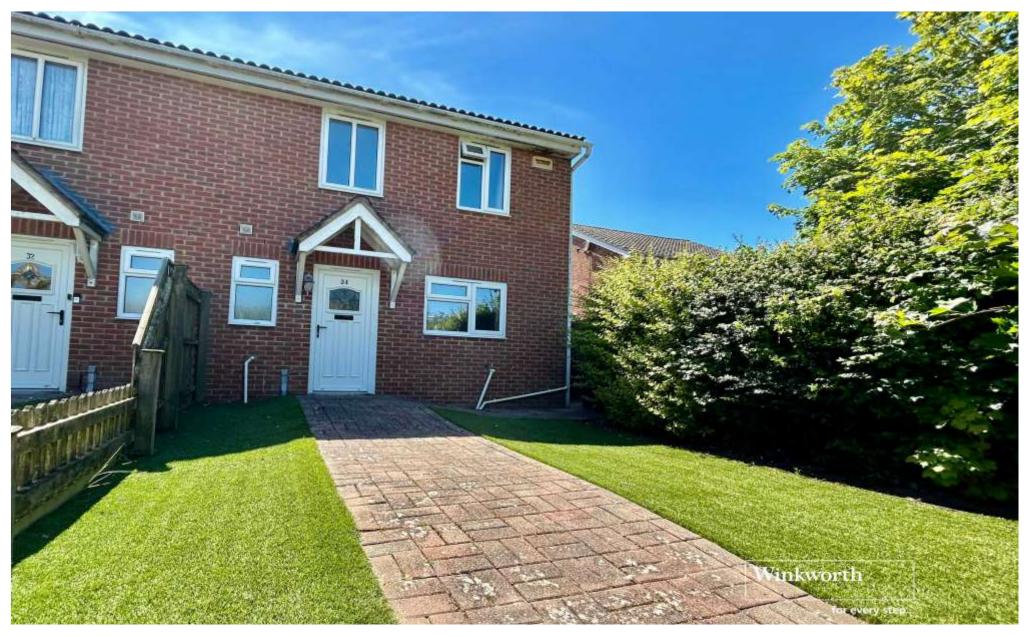

# Located within close proximity to the sandy "blue flag" Avon beach, a superbly presented and surprisingly spacious three bedroom semi-detached house.

34 Jellicoe Drive, Mudeford, BH23 3SL

Tenure: Freehold

01425 274444

mudeford@winkworth.co.uk

Located within close proximity to the beach, a superbly presented and surprisingly spacious three bedroom semi-detached house. Offered with no forward chain, this delightful home is also close to local schools, shops and Stanpit Marsh nature reserve.

The front garden has been laid to artificial lawn for ease of maintenance.