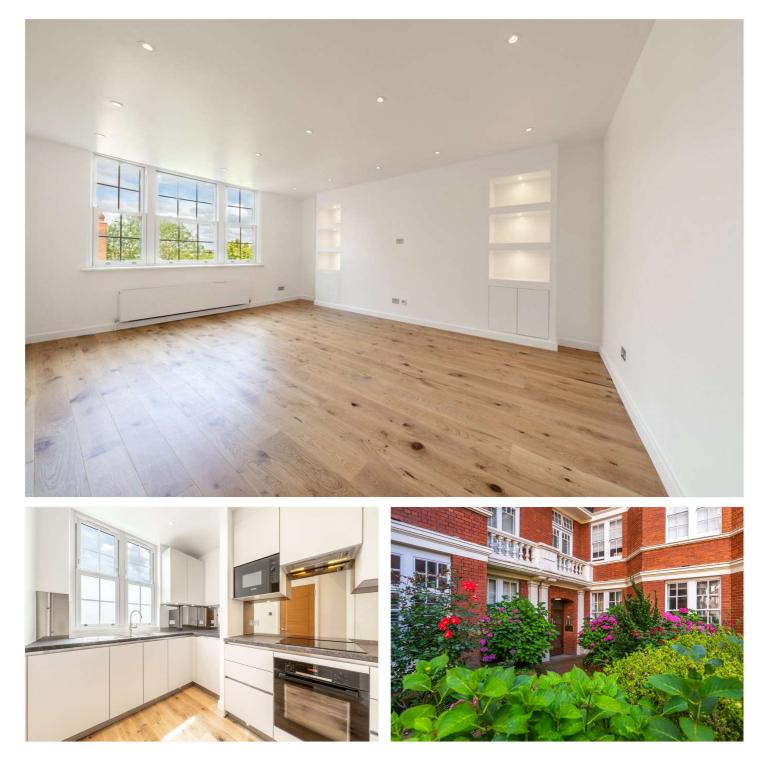

## RODNEY COURT, LONDON, W9 £850,000 LEASEHOLD

A spacious (1,012 sq. ft.) well-proportioned fully refurbished two double bedroom (one with an ensuite) sixth floor apartment (with a lift), forming part of this well-known sought-after attractive purpose-built block with 24-hour porterage. The property retains many attractive features including, wood flooring throughout, sash windows, a generous-sized kitchen/breakfast room and a large entertaining area offering a wealth of natural light. The apartment is situated to the rear of the building offering a peaceful and quiet outlook. Rodney Court is located in the heart of Little Venice, close to local shops, cafes on Clifton Road (0.1 mile), the Regents Canal (0.2 miles) and the Underground at Warwick Avenue (Bakerloo line - 0.4 miles). There is a parking facility at the front of the block - rented separately from the landlord, subject to there being availability.

Principal Bedroom With En Suite Shower Room | Second Bedroom | Bathroom | Reception/Dining Room | Kitchen | Passenger Lift | 24-Hour Porterage | Parking Via Separate Negotiation (Subject To Availability) | Leasehold