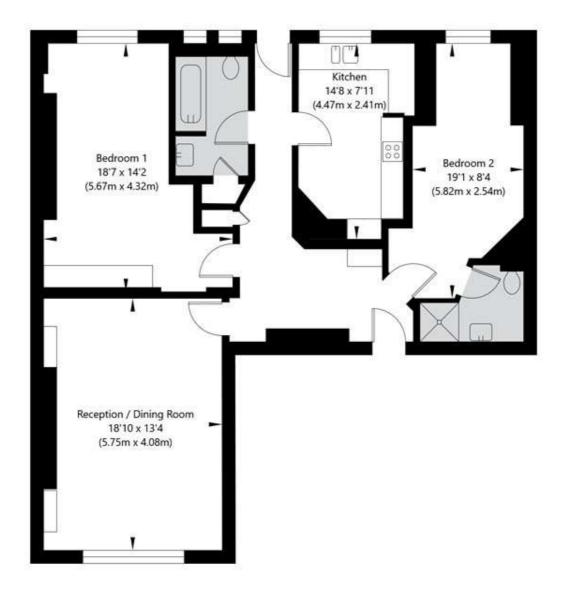

## Maida Vale, London W9 1TH

Sixth Floor GROSS INTERNAL FLOOR AREA APPROX. 94.05 SQ M / 1012 SQ FT

APPROXIMATE GROSS INTERNAL FLOOR AREA 94.05 SQ M / 1012 SQ FT THIS FLOOR PLAN IS FOR ILLUSTRATIVE PURPOSES ONLY AND SHOULD BE USED FOR THIS PURPOSE BY PROSPECTIVE APPLICANTS AS ITS NOT TO SCALE.