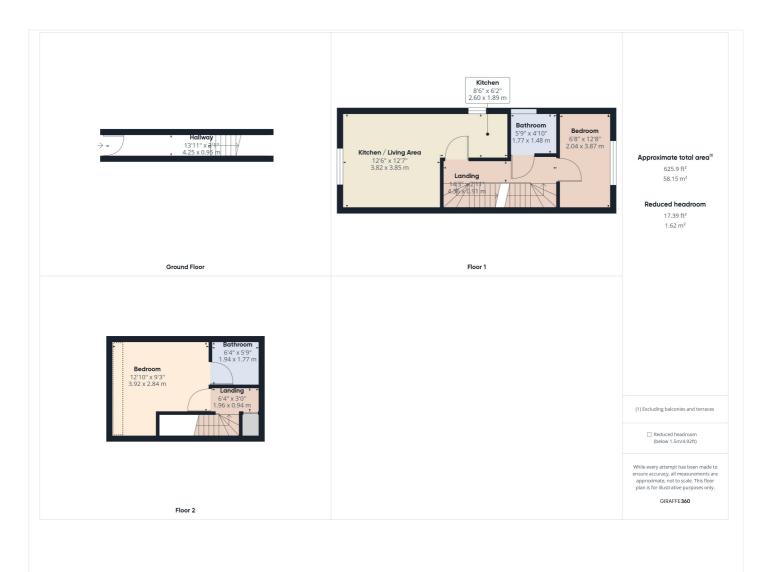

## **DESCRIPTION:**

A well-presented modern two bedroom split level maisonette in this convenient location in a quiet street just over a mile from Reading Town Centre close to a host of local amenities including a 24 hour gym, a good selection of local shops, an award winning microbrewery and a short walk to the River Thames at Scours Lane and regular bus services offering access to the town centre in under 10 minutes. Built in 2019 and forming one of just 6 properties this lovely home would suit a first time buyer, investors or someone downsizing. Living accommodation is set over three floors with an entrance hall on the ground floor, an open plan living space with a contemporary fitted kitchen, a bedroom and bathroom completing the first floor. On the second floor there is a master bedroom with an en-suite bathroom and eves storage and a laundry cupboard housing the washing machine. To the front of the property there are two allocated parking spaces and visitors parking and the property further benefits from a communal rear garden.

## **AT A GLANCE**

- Two Bedroom Split Level Maisonette
- Built in 2019
- Living Accommodation Set Over Three Floors
- Two Bathrooms
- Open Plan Living with Fitted Kitchen
- Communal Garden
- 2 Allocated Parking Spaces and Visitors Parking
- Bike Store

This floorplan is for illustration purposes only and is not to scale. The position and size of doors, windows, appliances and other features are approximate.

**Reading** | 0118 4022 300 | reading@winkworth.co.uk