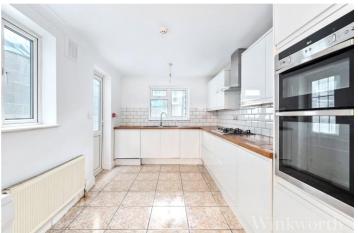

## **DESCRIPTION:**

Period House | 1,673 Sq. ft | Six genuine double bedrooms | Large reception room | Open plan Kitchen/ Dining Area | Roof terrace and private garden | Freehold | Excellent investment property | Yield 8% | Approval to extend | No onward chain |