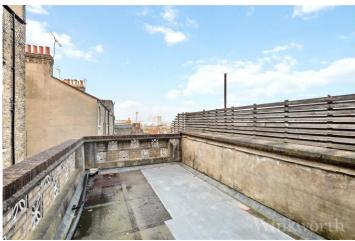

## **DESCRIPTION:**

Period House | 1,673 Sq. ft | Six genuine double bedrooms | Large reception room | Open plan Kitchen/ Dining Area | Roof terrace and private garden | Freehold | Excellent investment property | Yield 8% | Approval to extend | No onward chain |