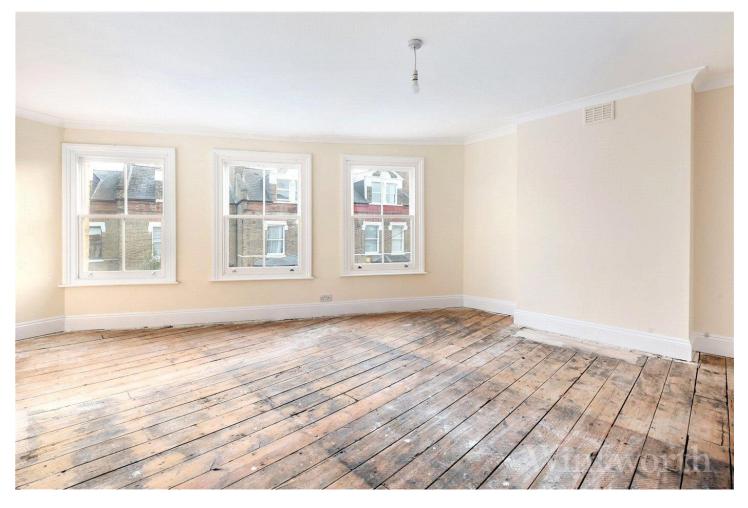

## **DESCRIPTION:**

Period House | 1,673 Sq. ft | Six genuine double bedrooms | Large reception room | Open plan Kitchen/ Dining Area | Roof terrace and private garden | Freehold | Excellent investment property | Yield 8% | Approval to extend | No onward chain |