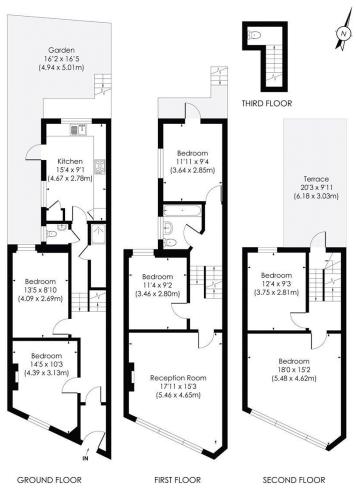

## LYNDHURST GROVE, SE15

Approx. Gross Internal Floor Area 1673 Sq. ft/155.4 Sq. m

© Pixangle Property Marketing Ltd. info@pixangle.com Tel: 0208 870 2118

This floor plan has been prepared for the purpose of illustration only in accordance with the latest RICS code of measuring practice and is not to scale. All measurements and areas are approximate and whitel even yet of the scene made to ensure the accuracy of the plan conformation in the scale. All measurements and areas are approximate and whitel even yet provided to the scale of the plan of the scale of the purpose of the plan of the scale of the scale

This floorplan is for illustration purposes only and is not to scale. The position and size of doors, windows, appliances and other features are approximate.

**COUNCIL TAX BAND**- E **LOCAL AUTHORITY** - Southwark **TENURE**- Freehold **SERVICES**: Mains Electric, Gas, Drainage & Water.