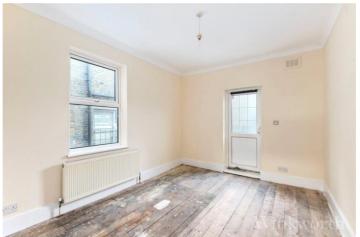

## **DESCRIPTION:**

Period House | 1,673 Sq. ft | Six genuine double bedrooms | Large reception room | Open plan Kitchen/ Dining Area | Roof terrace and private garden | Freehold | Excellent investment property | Yield 8% | Approval to extend | No onward chain |