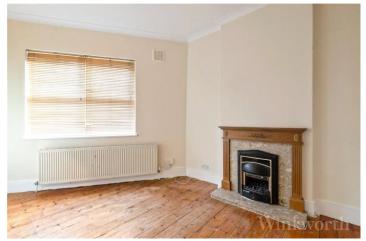

## **DESCRIPTION:**

Period House | 1,673 Sq. ft | Six genuine double bedrooms | Large reception room | Open plan Kitchen/ Dining Area | Roof terrace and private garden | Freehold | Excellent investment property | Yield 8% | Approval to extend | No onward chain |