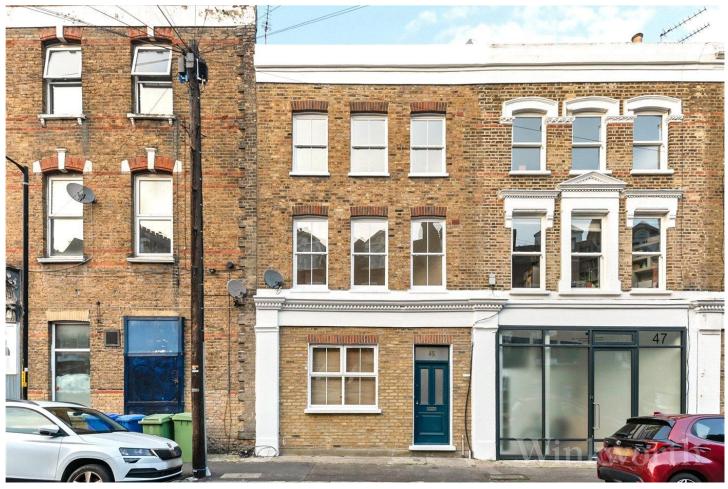

LYNDHURST GROVE, LONDON, SE15 **£975,000** FREEHOLD

Winkworth are delighted to welcome to the market this beautiful six bedroom victorian House located in the sought after Lyndhurst Winkworth

## **DESCRIPTION:**

Period House | 1,673 Sq. ft | Six genuine double bedrooms | Large reception room | Open plan Kitchen/ Dining Area | Roof terrace and private garden | Freehold | Excellent investment property | Yield 8% | Approval to extend | No onward chain |