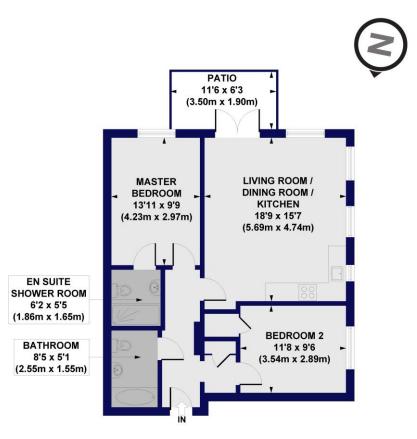

## Goldring Court, Goldring Way, AL2 Approx. Gross Internal Floor Area 731 sq. ft / 67.92 sq. m

**GROUND FLOOR** 

All measurements of walls, doors, windows, fittings and appliances, including their size and location, are shown as standard sizes and do not constitute any warranty or representation by the seller, their agent or CP Creative. Any intending purchaser must satisfy himself by inspection otherwise as to the correctness of the information contained in these plar This plan is for illustrative purposes only and should be used as such by any prospective purchasers.

Winkworth

This floorplan is for illustration purposes only and is not to scale. The position and size of doors, windows, appliances and other features are approximate.

Tenure: Leasehold

Term: 117 year and 3 months
Service Charge: £0 per annum