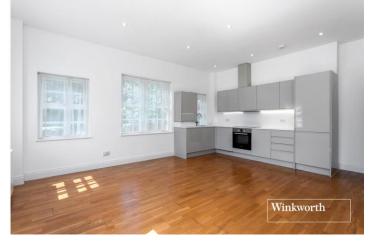

## **DESCRIPTION:**

Located in the highly sought after and desirable Napsbury Park is this well presented two bedroom two bathroom ground floor purpose built apartment.

Forming part of this Exclusive development of only twenty apartments which were constructed approx. 5 years ago, the property is sold with the benefit and peace of mind of BLP insurance which provides cover for the fabric of the building in the unlikely event that a structural issue should occur.

The accommodation totals in excess of 730 square feet, the vast majority of which being southerly facing, and is complimented by its own paved terrace.

## **AT A GLANCE**

- 2 Bedrooms
- 117 Year Lease
- 731 Square Feet
- EPC Rated B
- Two Bathrooms
- Southerly Facing Terrace
- BLP Warranty
- Double Glazed
- Integrated Appliances and Washer Dryer