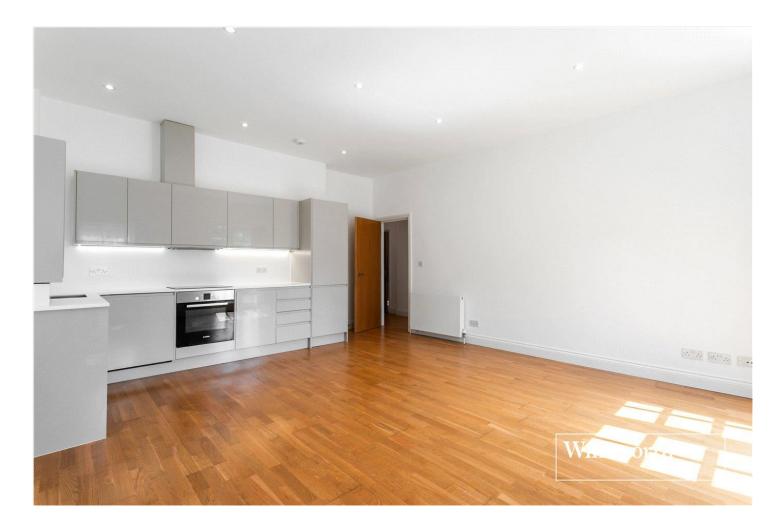

## **DESCRIPTION:**

Located in the highly sought after and desirable Napsbury Park is this well presented two bedroom two bathroom ground floor purpose built apartment.

Forming part of this Exclusive development of only twenty apartments which were constructed approx. 5 years ago, the property is sold with the benefit and peace of mind of BLP insurance which provides cover for the fabric of the building in the unlikely event that a structural issue should occur.

The accommodation totals in excess of 730 square feet, the vast majority of which being southerly facing, and is complimented by its own paved terrace.

## **AT A GLANCE**

- 2 Bedrooms
- 117 Year Lease
- 731 Square Feet
- EPC Rated B
- Two Bathrooms
- Southerly Facing Terrace
- BLP Warranty
- Double Glazed
- Integrated Appliances and Washer Dryer