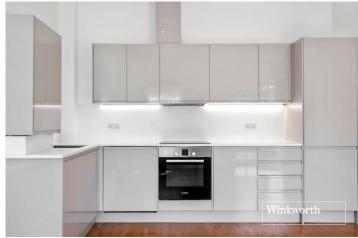

## **AT A GLANCE**

- 2 Bedrooms
- 117 Year Lease
- 731 Square Feet
- EPC Rated B
- Two Bathrooms
- Southerly Facing Terrace
- BLP Warranty
- Double Glazed
- Integrated Appliances and Washer Dryer