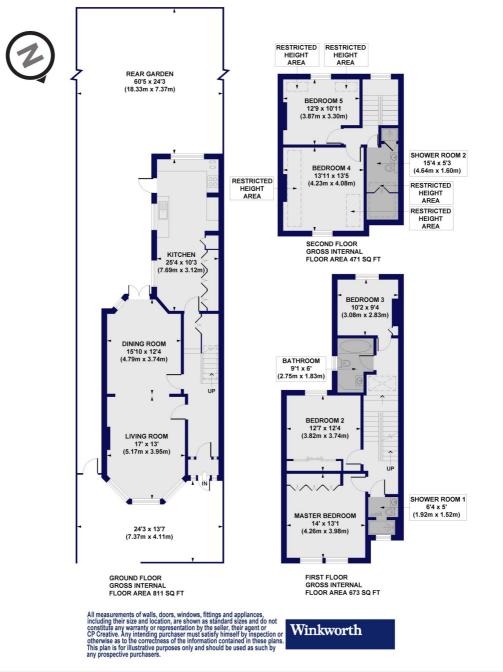

## Elm Park Road, N3

Approx. Gross Internal Floor Area 1955 sq. ft / 181.65 sq. m (Including Restricted Height Area) Approx. Gross Internal Floor Area 1843 sq. ft / 171.25 sq. m (Excluding Restricted Height Area)

This floorplan is for illustration purposes only and is not to scale. The position and size of doors, windows, appliances and other features are approximate.

Winkworth

Finchley | 020 8349 3388 | finchley@winkworth.co.uk