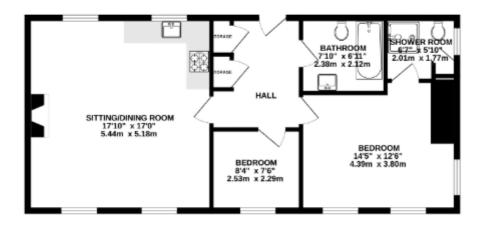

## GROUND FLOOR 689 sq.ft. (64.0 sq.m.) approx.

TOTAL FLOOR AREA: (699 sq.h. (64 0 sq.m.) agoros.

This floorplan is for illustration purposes only and is not to scale. The position and size of doors, windows, appliances and other features are approximate.