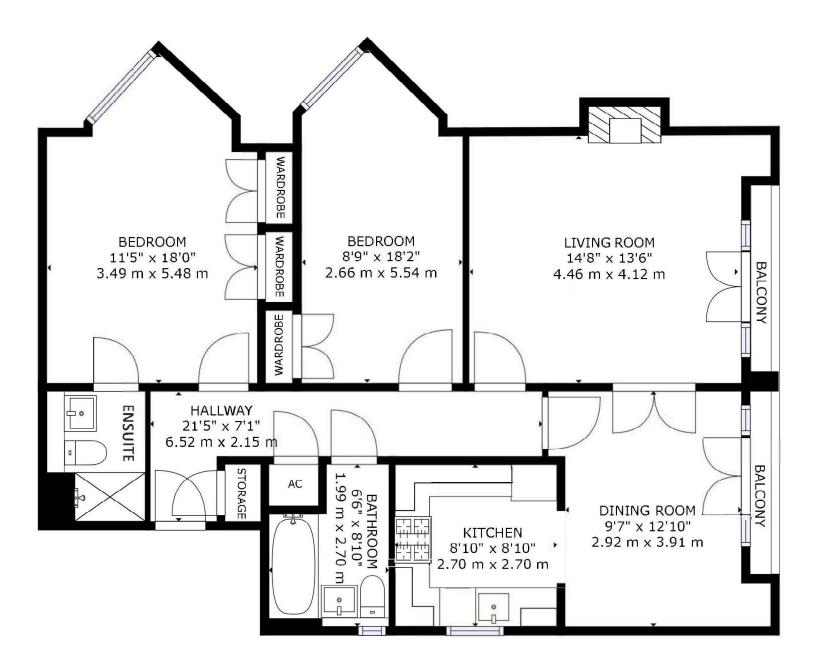

## OFFERS OVER £275,000 LEASEHOLD

This stunning two double bedroom, two bathroom first floor apartment is positioned within a modern development on a sought after residential road.

At almost 1000sq ft this spacious and modern home features a juliette balcony, allocated off road parking, two reception rooms and further benefits from NO ONWARD CHAIN.

Two Double Bedrooms
Two Bathrooms
Loft Storage
Modern & Spacious First Floor Apartment
Gas Central Heating
Two Reception Rooms
Allocated Parking
No Onward Chain
Sought After Location
Service Charge (inc ground rent)
£1300 pa
103 Year Lease Remaning

**EPC C | Council Tax Band E** 

01202 434365 ferndown@winkworth.co.uk

GROSS INTERNAL AREA FIRST FLOOR TOTAL: 998 sq. ft,93 m2