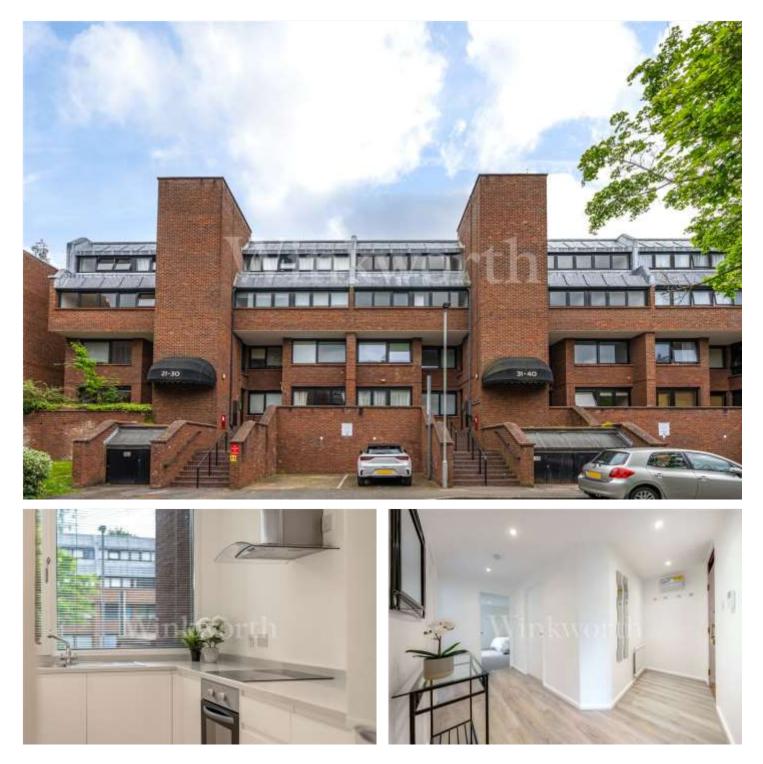

## **DESCRIPTION:**

We are delighted to offer this recently decorated and updated 2 bedroom, 2 bathroom (1 en-suite) apartment in this most sought-after of blocks, adjacent to the Hampstead Heath extension.

Britten Close is located off Wellgarth Road and is therefore only a short distance from central Golders Green and of course the northern line tube station thereby located. Access to Hampstead is also within close proximity as is Golders Hill Park.

The apartment is situated on the raised ground floor and has a large balcony/terrace off the living room which overlooks the central courtyard. There are also communal gardens. Of particular note is the fact that both bedrooms are doubles and there is also a second bathroom. From a security point of view, the block shares a daytime caretaker (servicing the Britten Close and Chandos Way Estate), an entry phone system plus there is allocated underground parking behind security gates for 1 car.