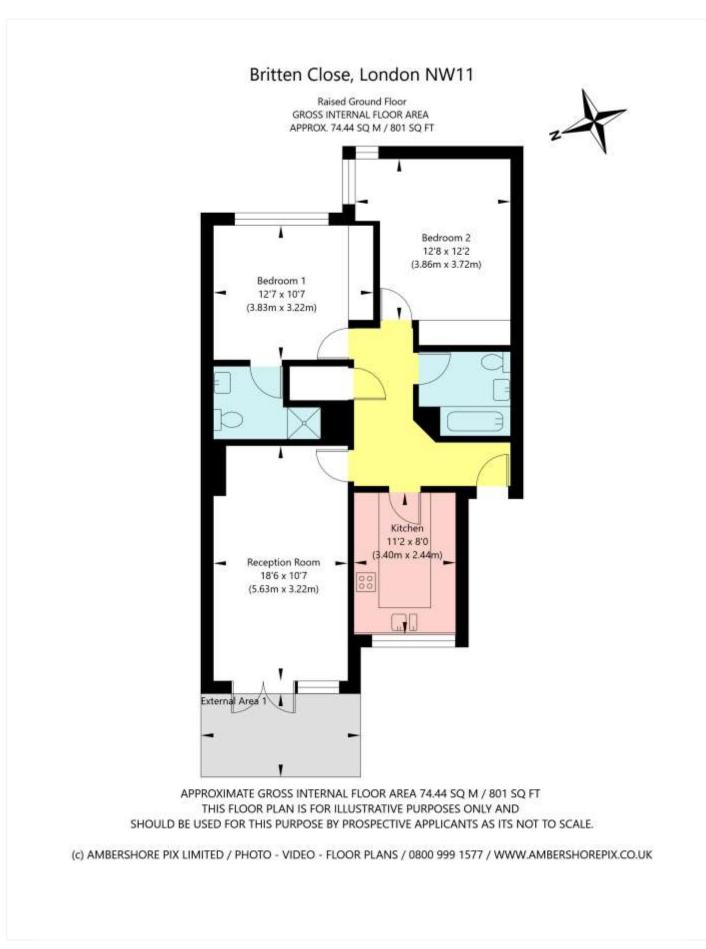

The apartment is situated on the raised ground floor and has a large balcony/terrace off the living room which overlooks the central courtyard. There are also communal gardens. Of particular note is the fact that both bedrooms are doubles and there is also a second bathroom. From a security point of view, the block shares a daytime caretaker (servicing the Britten Close and Chandos Way Estate), an entry phone system plus there is allocated underground parking behind security gates for 1 car.