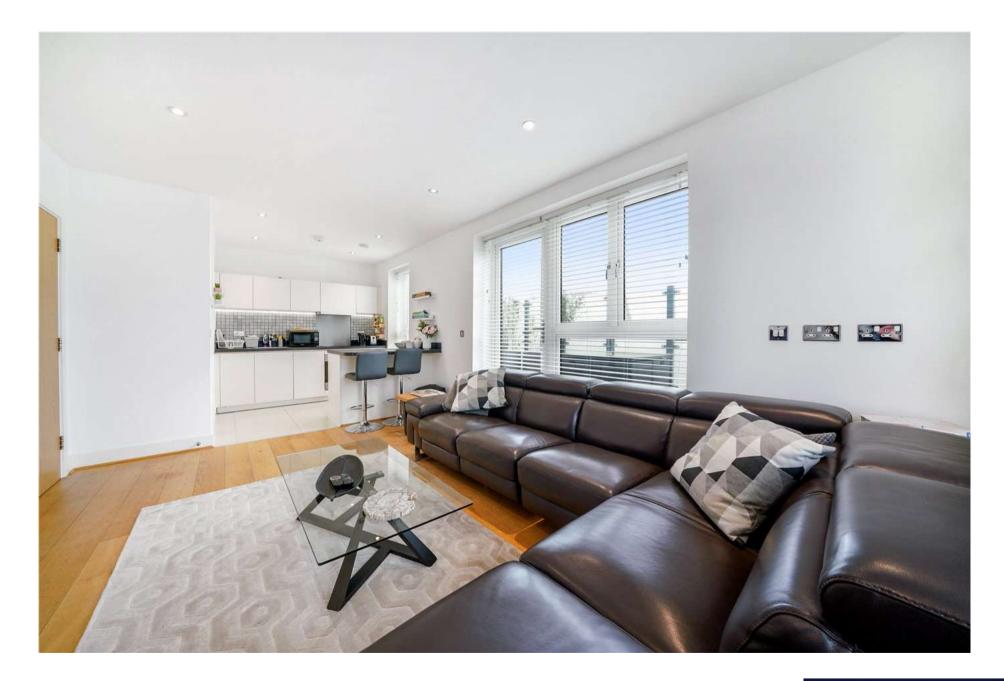

## COOMBE LANE, SW20

This stunning 541 SQFT penthouse modern apartment with fantastic communal roof terrace offering panoramic views is offered to the market with no onward chain

This stunning 541 SQFT penthouse modern apartment features a spacious double bedroom, a contemporary bathroom, and a sleek open-plan kitchen, dining, and living area with high-end finishes. The property boasts 2 large private balconies, access to a residents' gym, and a spectacular communal roof terrace offering panoramic views. It also includes lift access and is offered to the market with no onward chain.

Ideally situated in the heart of Raynes Park High Street, just 0.1 mile from Raynes Park Station, the apartment is perfectly placed for convenient access to an array of shops, cafes, and restaurants.

Impeccably presented throughout, this apartment is part of a prestigious modern development. It offers generous living space with wooden floors throughout, a beautifully designed fitted kitchen that opens onto 2 private outdoor areas, and a bright, airy ambiance.