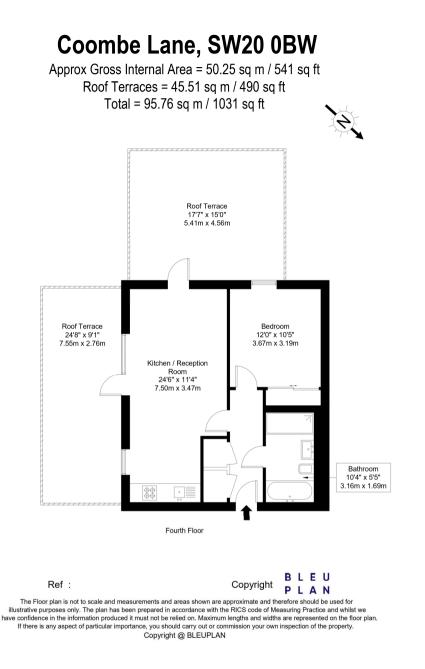

## COOMBE LANE, SW20

This stunning 541 SQFT penthouse modern apartment with fantastic communal roof terrace offering panoramic views is offered to the market with no onward chain

This stunning 541 SQFT penthouse modern apartment features a spacious double bedroom, a contemporary bathroom, and a sleek open-plan kitchen, dining, and living area with high-end finishes. The property boasts 2 large private balconies, access to a residents' gym, and a spectacular communal roof terrace offering panoramic views. It also includes lift access and is offered to the market with no onward chain.

Lease: 983 Years Remaining Service Charge: £3,500 per annum Ground Rent: £500 per annum EPC C Council Tax Band C