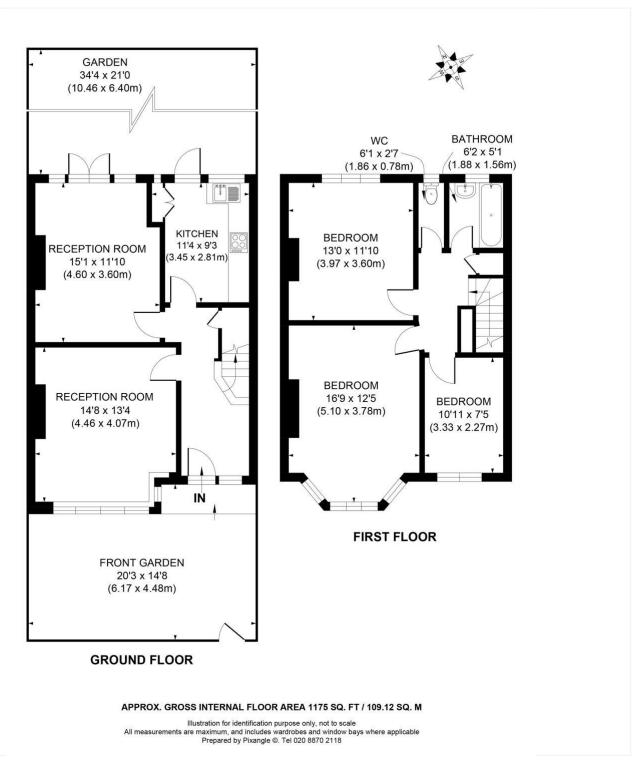

Lambeth Council Tax Band: E

This floorplan is for illustration purposes only and is not to scale. The position and size of doors, windows, appliances and other features are approximate.

Tooting | 020 8767 5221 | tooting@winkworth.co.uk