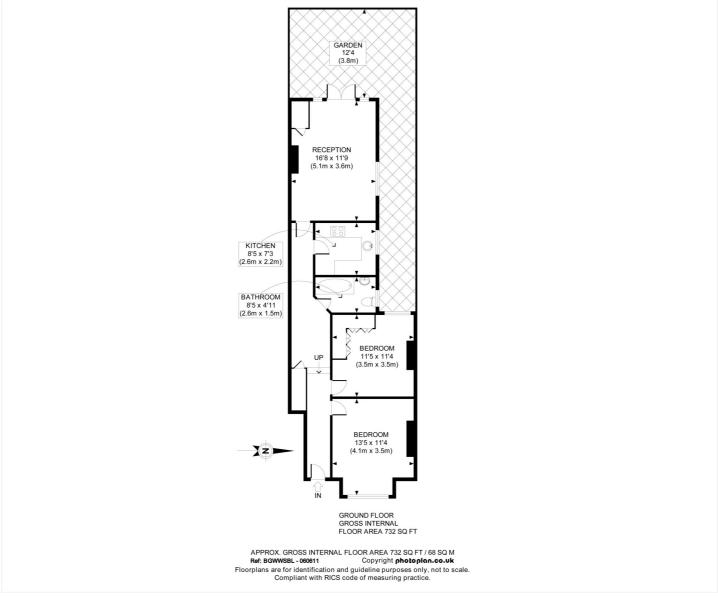

## **DESCRIPTION:**

The property comprises two double bedrooms, bathroom, separate kitchen and a reception room with doors leading out to the private garden.

Located on Collingbourne road in 'The Groves' area of Shepherds Bush, close to the abundance of amenities the area has to offer.

This floorplan is for illustration purposes only and is not to scale. The position and size of doors, windows, appliances and other features are approximate.

LOCAL AUTHORITY: Hammersmith & Fulham, S.Bush