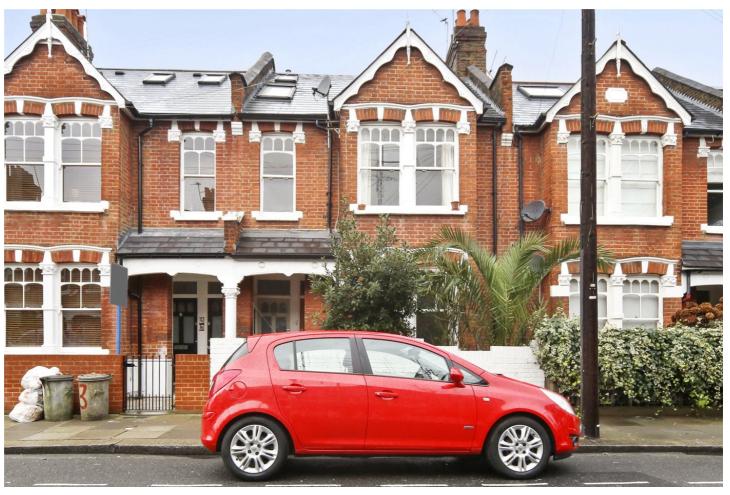

COLLINGBOURNE ROAD, LONDON, W12 **£2,100 PER MONTH FURNISHED £2,100 PER CALENDAR MONTH** 

A well presented two double bedroom ground floor Edwardian Maisonette with private garden. Furnished, available 18th September 2024

## **DESCRIPTION:**

The property comprises two double bedrooms, bathroom, separate kitchen and a reception room with doors leading out to the private garden.

Located on Collingbourne road in 'The Groves' area of Shepherds Bush, close to the abundance of amenities the area has to offer.