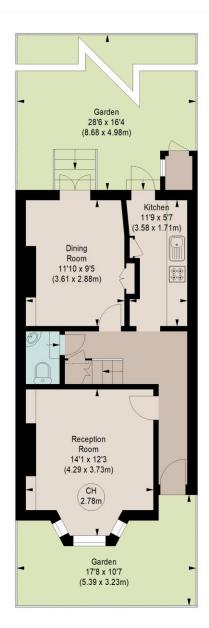

### KNIVET ROAD, SW6

Approximate gross internal area 932 sq ft / 86.58 sq m

Key: CH - Ceiling Height

#### **GROUND FLOOR**

(43.64 m<sup>2</sup>)

#### FIRST FLOOR

(42.94 m²)

The floor plan is not to scale and measurements and areas shown are approximate and therefore should be used for illustrative purposes only. The plan has been prepared in accordance with the RICS code of Measuring Practice and whilst we have confidence in the information produced, it must not be relied on.

If there is any aspect of particular importance, you should carry out or commission your own inspection of the property.

This floorplan is for illustration purposes only and is not to scale. The position and size of doors, windows, appliances and other features are approximate.