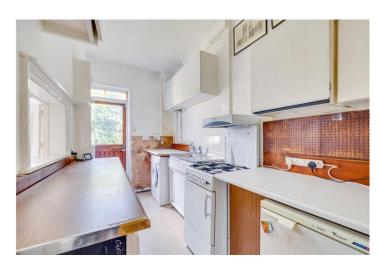

## **DESCRIPTION**

The house consists of a large sitting room on the ground floor with a kitchen and separate dining room to the rear. The house is set back from the road and there is a large garden to the rear of the property which is not overlooked. The stairs are unusually situated in the middle of the house and lead you up to a large, light master bedroom, a further double bedroom and two bathrooms. The house is in need of renovation but has huge potential to extend into the loft and to the rear. The property is being sold with no onward chain.