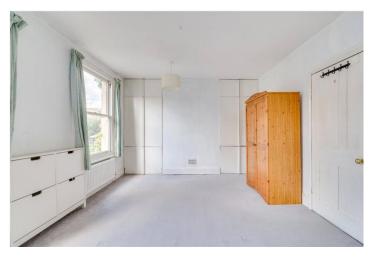

## **DESCRIPTION**

The house consists of a large sitting room on the ground floor with a kitchen and separate dining room to the rear. The house is set back from the road and there is a large garden to the rear of the property which is not overlooked. The stairs are unusually situated in the middle of the house and lead you up to a large, light master bedroom, a further double bedroom and two bathrooms. The house is in need of renovation but has huge potential to extend into the loft and to the rear. The property is being sold with no onward chain.