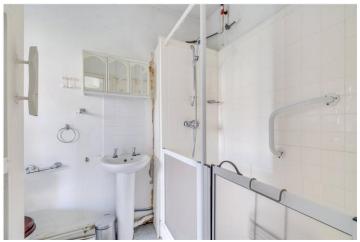

## **DESCRIPTION**

The house consists of a large sitting room on the ground floor with a kitchen and separate dining room to the rear. The house is set back from the road and there is a large garden to the rear of the property which is not overlooked. The stairs are unusually situated in the middle of the house and lead you up to a large, light master bedroom, a further double bedroom and two bathrooms. The house is in need of renovation but has huge potential to extend into the loft and to the rear. The property is being sold with no onward chain.