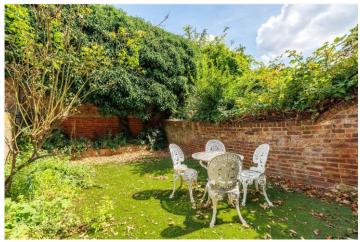

## **DESCRIPTION**

The house consists of a large sitting room on the ground floor with a kitchen and separate dining room to the rear. The house is set back from the road and there is a large garden to the rear of the property which is not overlooked. The stairs are unusually situated in the middle of the house and lead you up to a large, light master bedroom, a further double bedroom and two bathrooms. The house is in need of renovation but has huge potential to extend into the loft and to the rear. The property is being sold with no onward chain.