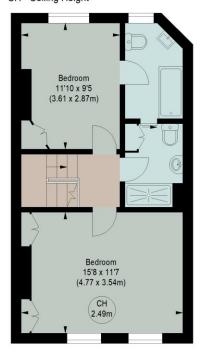

### KNIVET ROAD, SW6

Approximate gross internal area 932 sq ft / 86.58 sq m

Key: CH - Ceiling Height

#### FIRST FLOOR

(42.94 m²)

The floor plan is not to scale and measurements and areas shown are approximate and therefore should be used for illustrative purposes only. The plan has been prepared in accordance with the RICS code of Measuring Practice and whilst we have confidence in the information produced, it must not be relied on.

If there is any aspect of particular importance, you should carry out or commission your own inspection of the property.

This floorplan is for illustration purposes only and is not to scale. The position and size of doors, windows, appliances and other features are approximate.