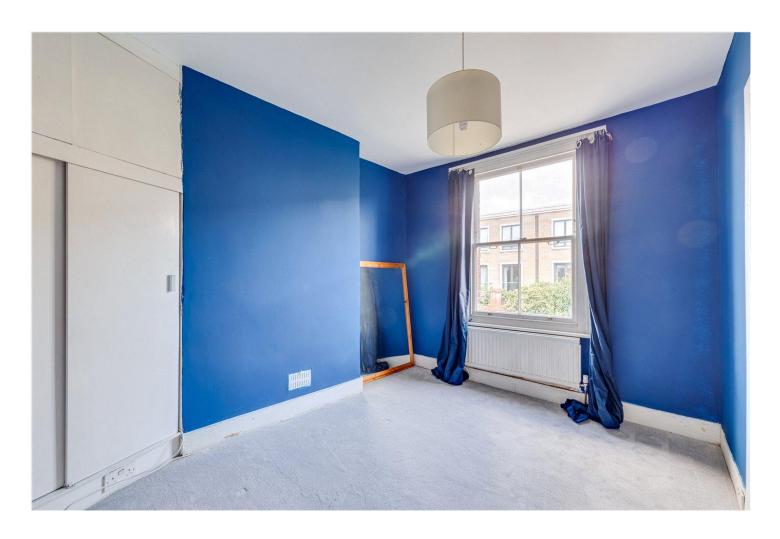

## **DESCRIPTION**

The house consists of a large sitting room on the ground floor with a kitchen and separate dining room to the rear. The house is set back from the road and there is a large garden to the rear of the property which is not overlooked. The stairs are unusually situated in the middle of the house and lead you up to a large, light master bedroom, a further double bedroom and two bathrooms. The house is in need of renovation but has huge potential to extend into the loft and to the rear. The property is being sold with no onward chain.