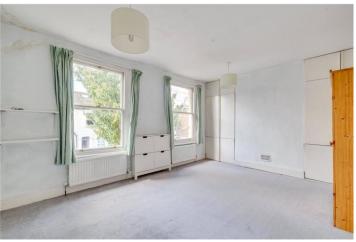

## **DESCRIPTION**

The house consists of a large sitting room on the ground floor with a kitchen and separate dining room to the rear. The house is set back from the road and there is a large garden to the rear of the property which is not overlooked. The stairs are unusually situated in the middle of the house and lead you up to a large, light master bedroom, a further double bedroom and two bathrooms. The house is in need of renovation but has huge potential to extend into the loft and to the rear. The property is being sold with no onward chain.