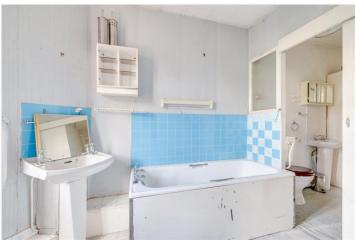

## **DESCRIPTION**

The house consists of a large sitting room on the ground floor with a kitchen and separate dining room to the rear. The house is set back from the road and there is a large garden to the rear of the property which is not overlooked. The stairs are unusually situated in the middle of the house and lead you up to a large, light master bedroom, a further double bedroom and two bathrooms. The house is in need of renovation but has huge potential to extend into the loft and to the rear. The property is being sold with no onward chain.