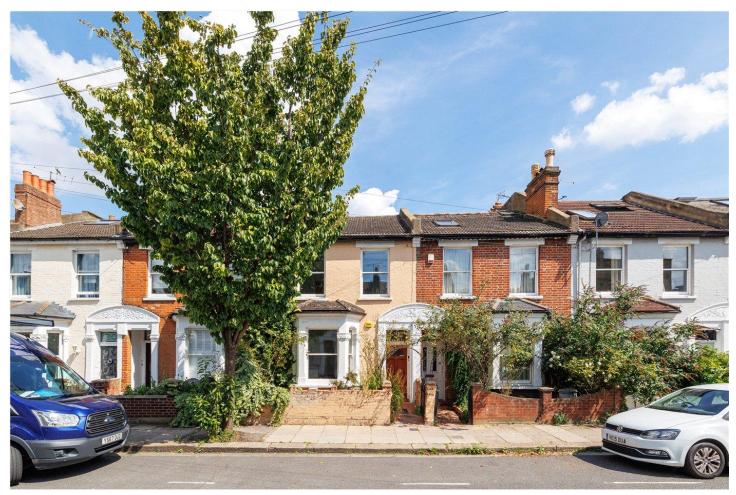

# KNIVET ROAD, SW6

## £1,000,000 FREEHOLD

A fantastic opportunity to purchase a Victorian terraced house, with potential to renovate and extend (STPP), set in a quiet residential street between Fulham Broadway and Earls Court.

## **DESCRIPTION**

The house consists of a large sitting room on the ground floor with a kitchen and separate dining room to the rear. The house is set back from the road and there is a large garden to the rear of the property which is not overlooked. The stairs are unusually situated in the middle of the house and lead you up to a large, light master bedroom, a further double bedroom and two bathrooms. The house is in need of renovation but has huge potential to extend into the loft and to the rear. The property is being sold with no onward chain.

Knivet Road is conveniently located between Fulham Broadway and West Brompton underground stations, as well as benefiting from bus routes along Lillie Rd and Fulham Rd. There are a wide range of shops, bars and restaurants all within easy reach. In the long term the Earls Court redevelopment will have a huge impact on the nearby area.