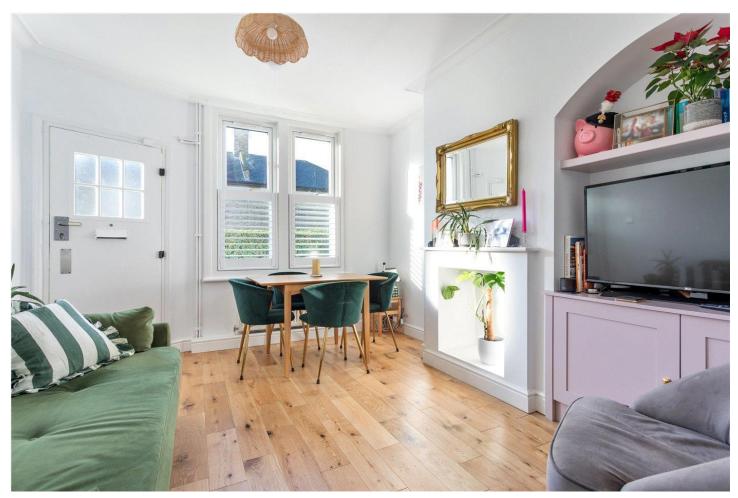

## **DESCRIPTION:**

This beautifully presented terraced house features a bright reception room with elegant wood flooring that seamlessly extends into the modern kitchen. The kitchen offers ample storage and opens onto a well-maintained, north-east-facing rear garden. Upstairs, the first floor comprises two bedrooms and a contemporary, tiled bathroom filled with natural light.