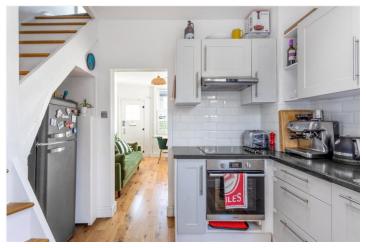

## **DESCRIPTION:**

This beautifully presented terraced house features a bright reception room with elegant wood flooring that seamlessly extends into the modern kitchen. The kitchen offers ample storage and opens onto a well-maintained, north-east-facing rear garden. Upstairs, the first floor comprises two bedrooms and a contemporary, tiled bathroom filled with natural light.