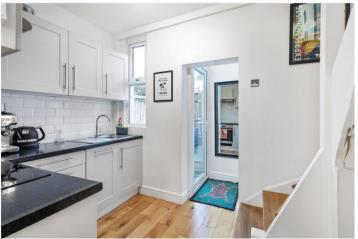

## **DESCRIPTION:**

This beautifully presented terraced house features a bright reception room with elegant wood flooring that seamlessly extends into the modern kitchen. The kitchen offers ample storage and opens onto a well-maintained, north-east-facing rear garden. Upstairs, the first floor comprises two bedrooms and a contemporary, tiled bathroom filled with natural light.