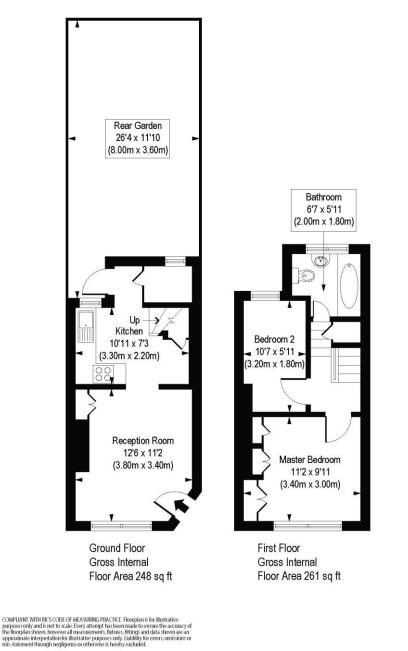

## **DESCRIPTION:**

This beautifully presented terraced house features a bright reception room with elegant wood flooring that seamlessly extends into the modern kitchen. The kitchen offers ample storage and opens onto a well-maintained, north-east-facing rear garden. Upstairs, the first floor comprises two bedrooms and a contemporary, tiled bathroom filled with natural light.

## Cowick Road, SW17

Approx. Gross Internal Floor Area 509 sq. ft / 47.33 sq. m

This floorplan is for illustration purposes only and is not to scale. The position and size of doors, windows, appliances and other features are approximate.