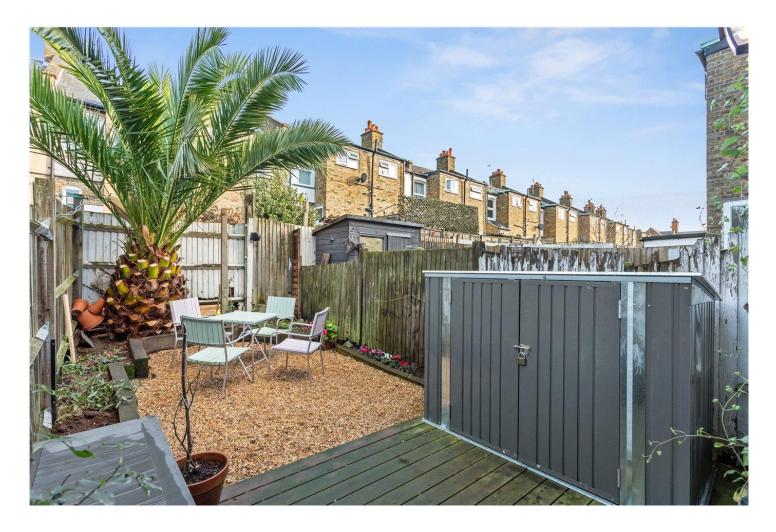

## **DESCRIPTION:**

This beautifully presented terraced house features a bright reception room with elegant wood flooring that seamlessly extends into the modern kitchen. The kitchen offers ample storage and opens onto a well-maintained, north-east-facing rear garden. Upstairs, the first floor comprises two bedrooms and a contemporary, tiled bathroom filled with natural light.