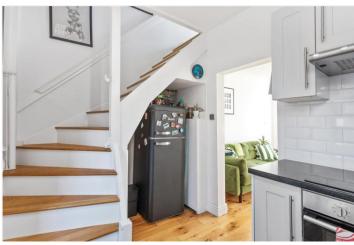

## **DESCRIPTION:**

This beautifully presented terraced house features a bright reception room with elegant wood flooring that seamlessly extends into the modern kitchen. The kitchen offers ample storage and opens onto a well-maintained, north-east-facing rear garden. Upstairs, the first floor comprises two bedrooms and a contemporary, tiled bathroom filled with natural light.