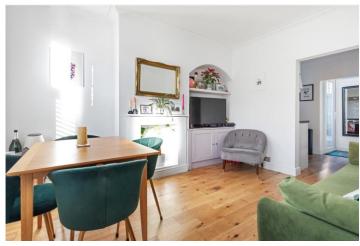

## **DESCRIPTION:**

This beautifully presented terraced house features a bright reception room with elegant wood flooring that seamlessly extends into the modern kitchen. The kitchen offers ample storage and opens onto a well-maintained, north-east-facing rear garden. Upstairs, the first floor comprises two bedrooms and a contemporary, tiled bathroom filled with natural light.