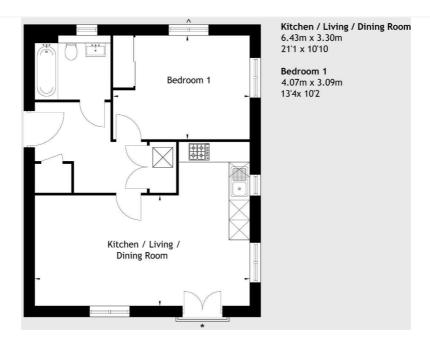

### **AT A GLANCE**

- Modern 1 bedroom apartment
- Fitted kitchen with appliances
- Council tax band B Wokingham
- Broad band basic 24Mbps
- Satellite/Fibre Availability Sky & BT
- Mobile coverage O2, EE, Vodafone & Three
- Approximate Service Charges: £89pcm
- rental fee circa £341pcm
- 990 years lease from 2023
- 40% Share (£281,250 100% value)

This floorplan is for illustration purposes only and is not to scale. The position and size of doors, windows, appliances and other features are approximate.

Wokingham | 01189 072777 | wokingham@winkworth.co.uk