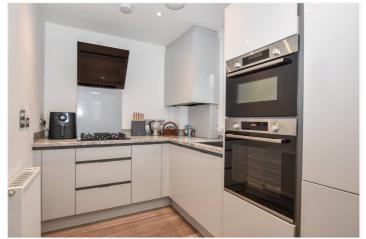

### **AT A GLANCE**

- Modern 1 bedroom apartment
- Fitted kitchen with appliances
- Council tax band B Wokingham
- Broad band basic 24Mbps
- Satellite/Fibre Availability Sky & BT
- Mobile coverage O2, EE, Vodafone & Three
- Approximate Service Charges: £89pcm
- rental fee circa £341pcm
- 990 years lease from 2023
- 40% Share (£281,250 100% value)