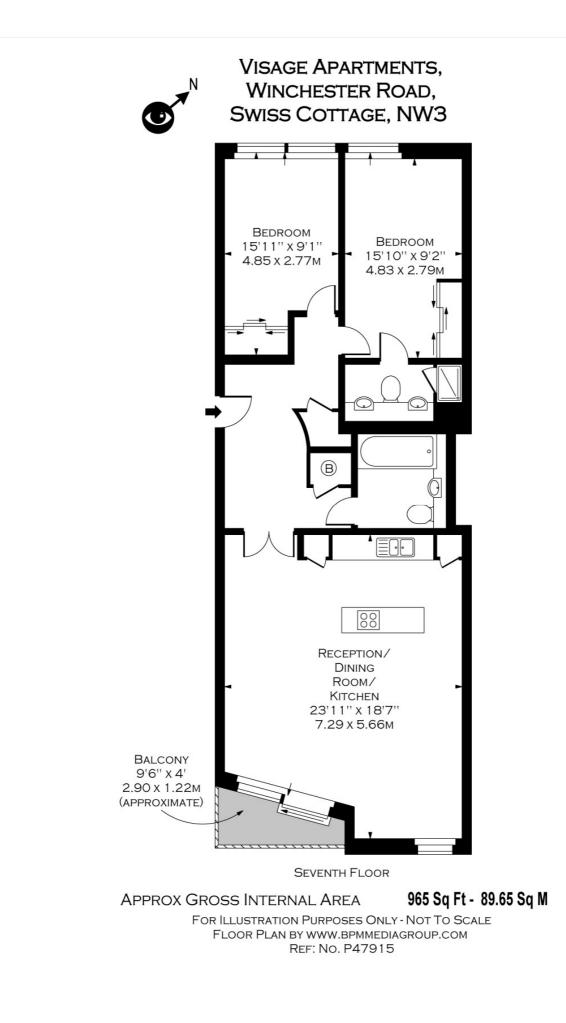

## VISAGE APARTMENTS, WINCHESTER ROAD, NW3 **£775pw / £3,358.33pm** Furnished

A beautifully presented two bedroom apartment set on the seventh floor of this modern portered development, well situated for Swiss Cottage tube station and local amenities. The property, benefits from a balcony, passenger lift and wooden floors.

Master Bedroom with En-Suite Bathroom | Second Bedroom | Bathroom | Reception Room | Open Plan Kitchen | 24 Hour Concierge | Balcony | Passenger Lift