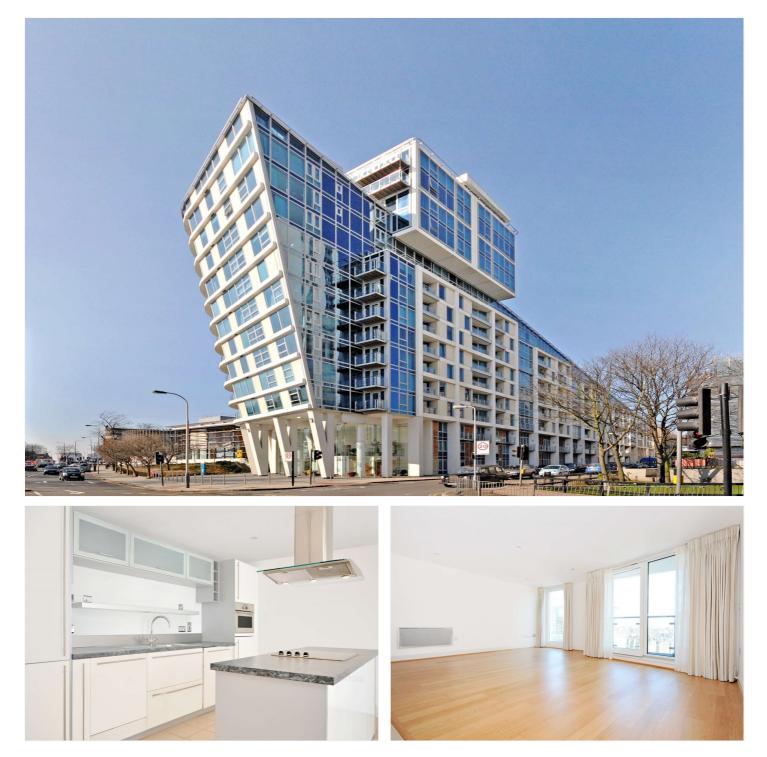

## VISAGE APARTMENTS, WINCHESTER ROAD, NW3 **£775pw / £3,358.33pm** Furnished

A beautifully presented two bedroom apartment set on the seventh floor of this modern portered development, well situated for Swiss Cottage tube station and local amenities. The property, benefits from a balcony, passenger lift and wooden floors.

Master Bedroom with En-Suite Bathroom | Second Bedroom | Bathroom | Reception Room | Open Plan Kitchen | 24 Hour Concierge | Balcony | Passenger Lift