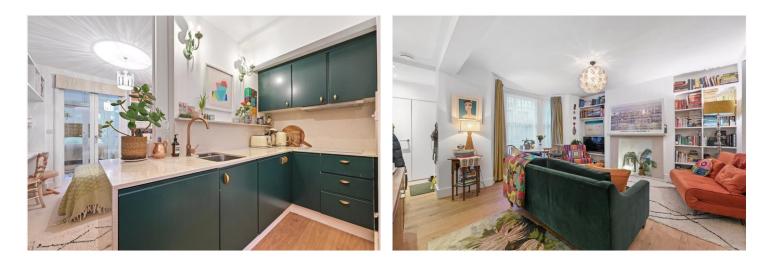

#### **SUMMARY:**

This wonderful apartment is a joy to view, thoughtfully designed, the layout provides the perfect versatility of space, with every available square foot used. Entered on the lower ground floor, via a private entrance (with a storage cupboard) the accommodation extends to 684 sq.ft. To the front is a bay windowed open-plan reception room and kitchen. The kitchen has a range of wall and floor units with a quartz worktop and splashback. A pocket door opens up to providing a second access to the second bedroom. A hallway with built in wardrobes covered in vibrant fabrics leads to the two large bedrooms, both with access to an internal courtyard and the principal bedroom has a impressive vaulted ceilings with skylights. The bathroom is situated at the end of the hall with a bath and overhead shower. Particular features of the apartment include; a brand new Vaillant Boiler, Underfloor heating, wide plank Havwoods flooring which is cradle to cradle certified, pure wool carpets and Bert & May Upcycled floor tiles in the bathroom.