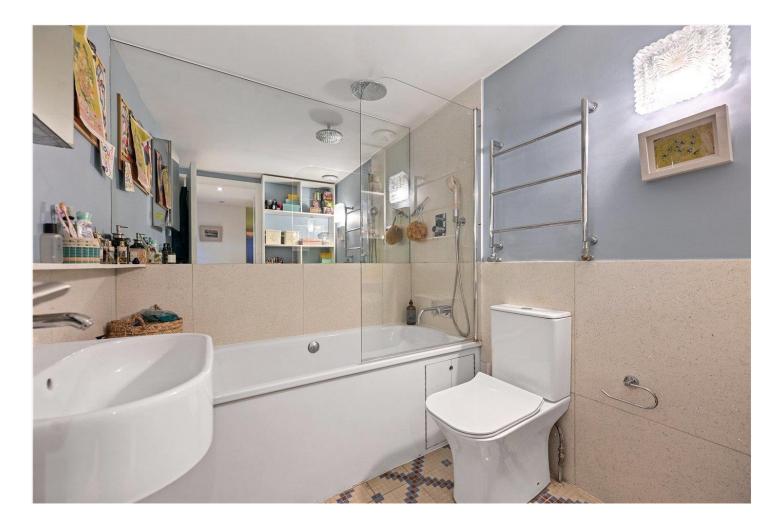

#### **SUMMARY:**

This wonderful apartment is a joy to view, thoughtfully designed, the layout provides the perfect versatility of space, with every available square foot used. Entered on the lower ground floor, via a private entrance (with a storage cupboard) the accommodation extends to 684 sq.ft. To the front is a bay windowed open-plan reception room and kitchen. The kitchen has a range of wall and floor units with a quartz worktop and splashback. A pocket door opens up to providing a second access to the second bedroom. A hallway with built in wardrobes covered in vibrant fabrics leads to the two large bedrooms, both with access to an internal courtyard and the principal bedroom has a impressive vaulted ceilings with skylights. The bathroom is situated at the end of the hall with a bath and overhead shower. Particular features of the apartment include; a brand new Vaillant Boiler, Underfloor heating, wide plank Havwoods flooring which is cradle to cradle certified, pure wool carpets and Bert & May Upcycled floor tiles in the bathroom.