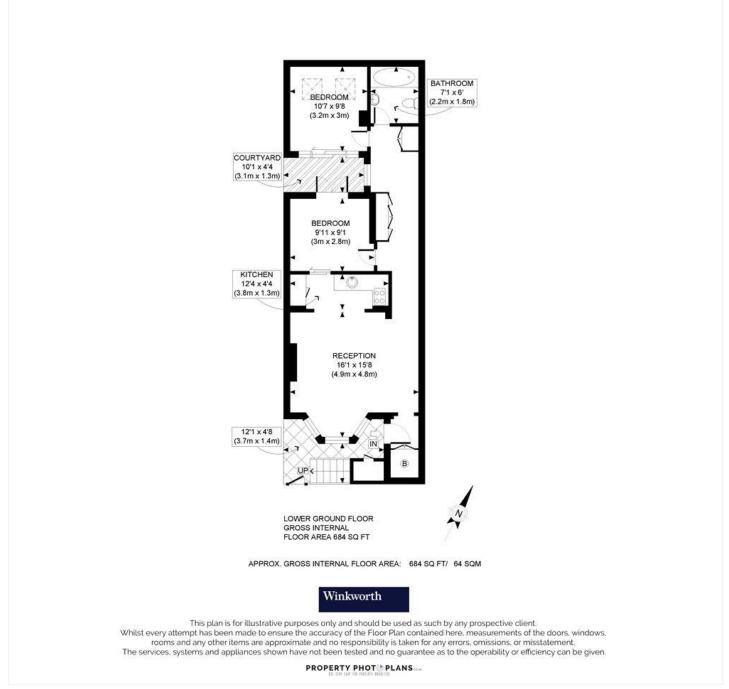

#### **SUMMARY:**

This wonderful apartment is a joy to view, thoughtfully designed, the layout provides the perfect versatility of space, with every available square foot used. Entered on the lower ground floor, via a private entrance (with a storage cupboard) the accommodation extends to 684 sq.ft. To the front is a bay windowed open-plan reception room and kitchen. The kitchen has a range of wall and floor units with a quartz worktop and splashback. A pocket door opens up to providing a second access to the second bedroom. A hallway with built in wardrobes covered in vibrant fabrics leads to the two large bedrooms, both with access to an internal courtyard and the principal bedroom has a impressive vaulted ceilings with skylights. The bathroom is situated at the end of the hall with a bath and overhead shower. Particular features of the apartment include; a brand new Vaillant Boiler, Underfloor heating, wide plank Havwoods flooring which is cradle to cradle certified, pure wool carpets and Bert & May Upcycled floor tiles in the bathroom.

This floorplan is for illustration purposes only and is not to scale. The position and size of doors, windows, appliances and other features are approximate.

Tenure: Share of Freehold

Service Charge: £685 per annum