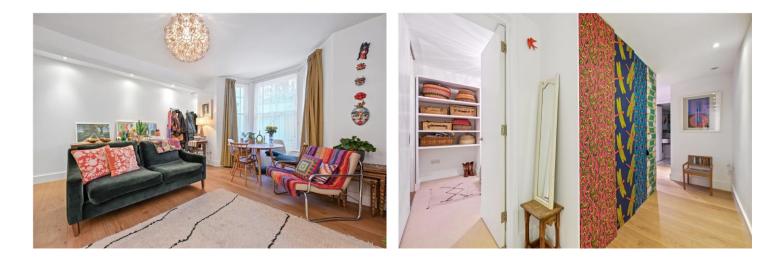

#### **SUMMARY:**

This wonderful apartment is a joy to view, thoughtfully designed, the layout provides the perfect versatility of space, with every available square foot used. Entered on the lower ground floor, via a private entrance (with a storage cupboard) the accommodation extends to 684 sq.ft. To the front is a bay windowed open-plan reception room and kitchen. The kitchen has a range of wall and floor units with a quartz worktop and splashback. A pocket door opens up to providing a second access to the second bedroom. A hallway with built in wardrobes covered in vibrant fabrics leads to the two large bedrooms, both with access to an internal courtyard and the principal bedroom has a impressive vaulted ceilings with skylights. The bathroom is situated at the end of the hall with a bath and overhead shower. Particular features of the apartment include; a brand new Vaillant Boiler, Underfloor heating, wide plank Havwoods flooring which is cradle to cradle certified, pure wool carpets and Bert & May Upcycled floor tiles in the bathroom.