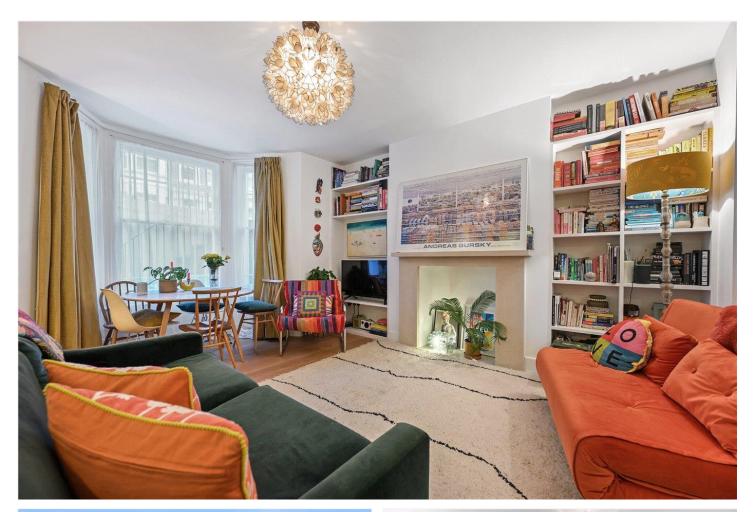

#### **SUMMARY:**

This wonderful apartment is a joy to view, thoughtfully designed, the layout provides the perfect versatility of space, with every available square foot used. Entered on the lower ground floor, via a private entrance (with a storage cupboard) the accommodation extends to 684 sq.ft. To the front is a bay windowed open-plan reception room and kitchen. The kitchen has a range of wall and floor units with a quartz worktop and splashback. A pocket door opens up to providing a second access to the second bedroom. A hallway with built in wardrobes covered in vibrant fabrics leads to the two large bedrooms, both with access to an internal courtyard and the principal bedroom has a impressive vaulted ceilings with skylights. The bathroom is situated at the end of the hall with a bath and overhead shower. Particular features of the apartment include; a brand new Vaillant Boiler, Underfloor heating, wide plank Havwoods flooring which is cradle to cradle certified, pure wool carpets and Bert & May Upcycled floor tiles in the bathroom.