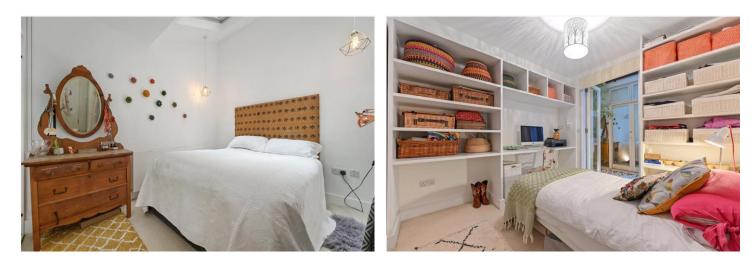

#### **SUMMARY:**

This wonderful apartment is a joy to view, thoughtfully designed, the layout provides the perfect versatility of space, with every available square foot used. Entered on the lower ground floor, via a private entrance (with a storage cupboard) the accommodation extends to 684 sq.ft. To the front is a bay windowed open-plan reception room and kitchen. The kitchen has a range of wall and floor units with a quartz worktop and splashback. A pocket door opens up to providing a second access to the second bedroom. A hallway with built in wardrobes covered in vibrant fabrics leads to the two large bedrooms, both with access to an internal courtyard and the principal bedroom has a impressive vaulted ceilings with skylights. The bathroom is situated at the end of the hall with a bath and overhead shower. Particular features of the apartment include; a brand new Vaillant Boiler, Underfloor heating, wide plank Havwoods flooring which is cradle to cradle certified, pure wool carpets and Bert & May Upcycled floor tiles in the bathroom.