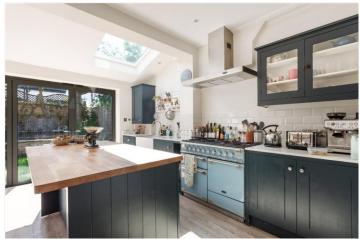

The ground floor boasts two elegant reception rooms and a stunning open-plan kitchen at the rear, featuring bi-folding doors that open to a beautiful garden. Additional benefits include a separate utility area and a downstairs cloakroom.