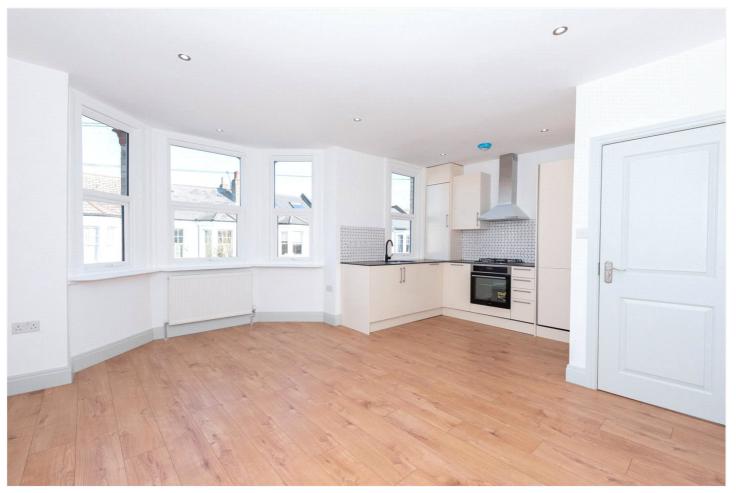

## **DESCRIPTION:**

A stunning newly developed two bedroom garden flat in the ever popular East Putney Grid. The property offers: two bedrooms, open plan living/kitchen, bathroom and a terrace leading to steps down to the private garden.

## **ACCOMMODATION**

Long Let, 2 Bedrooms, 1 Reception Room, 1 Bathroom, Flat/Apartment, Garden, Period, Unfurnished, 554 Approx Sq Ft