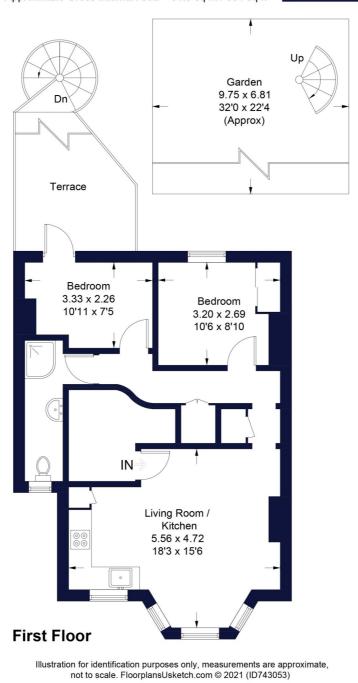

## **ACCOMMODATION**

Long Let, 2 Bedrooms, 1 Reception Room, 1 Bathroom, Flat/Apartment, Garden, Period, Unfurnished, 554 Approx Sq Ft

## **Cromford Road**

Approximate Gross Internal Area = 51.5 sq m / 554 sq ft

This floorplan is for illustration purposes only and is not to scale. The position and size of doors, windows, appliances and other features are approximate.