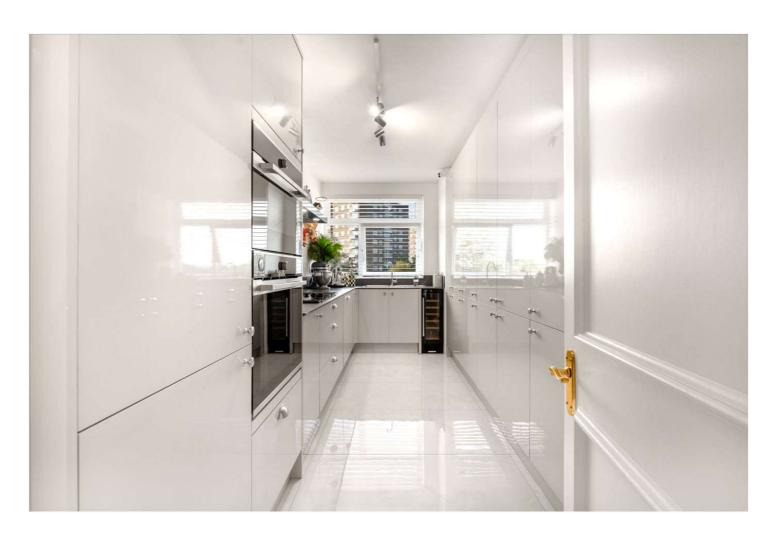

## WALSINGHAM, ST JOHN'S WOOD, LONDON, NW8 £2,000,000 LEASEHOLD

A remarkable three-bedroom property which has been beautifully renovated to a high-standard throughout. The property further benefits from floor-to-ceiling patio doors in the main reception area, which open out on to a private balcony. There are two bathrooms (one en-suite) plus a guest WC, with all bedrooms benefitting from bespoke Italian fitted wardrobes and the master bedroom has the added advantage of an additional private balcony. This property is located on the fourth-floor of this very reputable, portered development, with residents' parking and a private garage. The newly landscaped St John's Wood High Street and Underground Station is less than half a mile away with both Lord's Cricket Ground and Regent's Park less than one mile away.

Three Bedrooms | Two Bathrooms (One En-Suite) | Reception Room | Kitchen | Guest WC | Two Private Balconies | Lift Access | Portage | Leasehold

for every step...