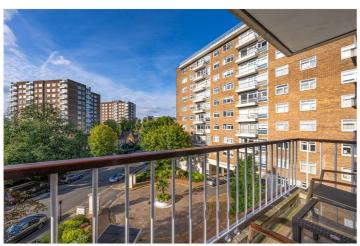

## WALSINGHAM, ST JOHN'S WOOD, LONDON, NW8 £2,000,000 LEASEHOLD

A remarkable three-bedroom property which has been beautifully renovated to a high-standard throughout. The property further benefits from floor-to-ceiling patio doors in the main reception area, which open out on to a private balcony. There are two bathrooms (one en-suite) plus a guest WC, with all bedrooms benefitting from bespoke Italian fitted wardrobes and the master bedroom has the added advantage of an additional private balcony. This property is located on the fourth-floor of this very reputable, portered development, with residents' parking and a private garage. The newly landscaped St John's Wood High Street and Underground Station is less than half a mile away with both Lord's Cricket Ground and Regent's Park less than one mile away.

Three Bedrooms | Two Bathrooms (One En-Suite) | Reception Room | Kitchen | Guest WC | Two Private Balconies | Lift Access | Portage | Leasehold

for every step...