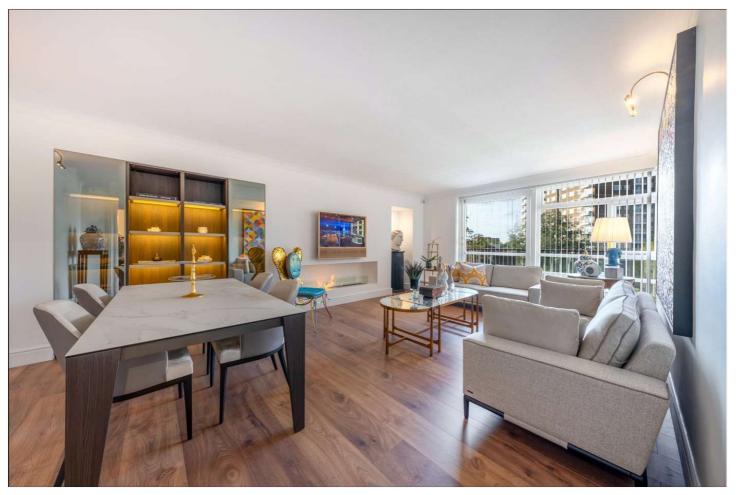

## WALSINGHAM, ST JOHN'S WOOD, LONDON, NW8 £2,000,000 LEASEHOLD

A remarkable three-bedroom property which has been beautifully renovated to a high-standard throughout. The property further benefits from floor-to-ceiling patio doors in the main reception area, which open out on to a private balcony. There are two bathrooms (one en-suite) plus a guest WC, with all bedrooms benefitting from bespoke Italian fitted wardrobes and the master bedroom has the added advantage of an additional private balcony. This property is located on the fourth-floor of this very reputable, portered development, with residents' parking and a private garage. The newly landscaped St John's Wood High Street and Underground Station is less than half a mile away with both Lord's Cricket Ground and Regent's Park less than one mile away.

Three Bedrooms | Two Bathrooms (One En-Suite) | Reception Room | Kitchen | Guest WC | Two Private Balconies | Lift Access | Portage | Leasehold

for every step...