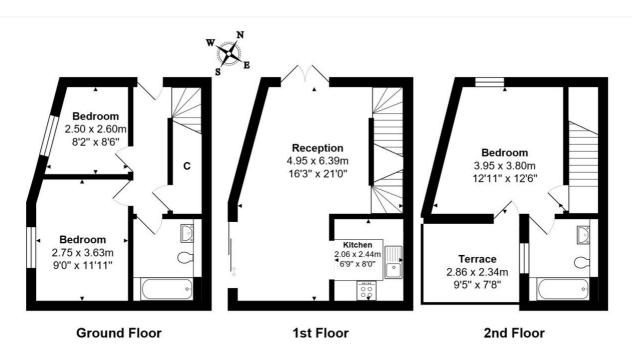

## **DESCRIPTION:**

Set within a gated community this three bedroom mews house is set over three floors. With two bedrooms on the ground floor and a family bathroom, a spacious living room on the middle floor which links well with the kitchen and further master bedroom with en-suite and a private balcony. This rare opportunity offered to the lettings market part furnished and in a great condition.

NO PETS IN THE MEWS DEVLOPMENT UNFORTUNATELY

Council tax - (Band D)

Ward - Kensal Green

Managed By Winkworth

Total Area: 82.9 m² ... 892 ft² (excluding terrace) All measurements are approximate and for display purposes only

This floorplan is for illustration purposes only and is not to scale. The position and size of doors, windows, appliances and other features are approximate.

Deposit: 5 weeks rent

Holding Deposit: 1 weeks rent