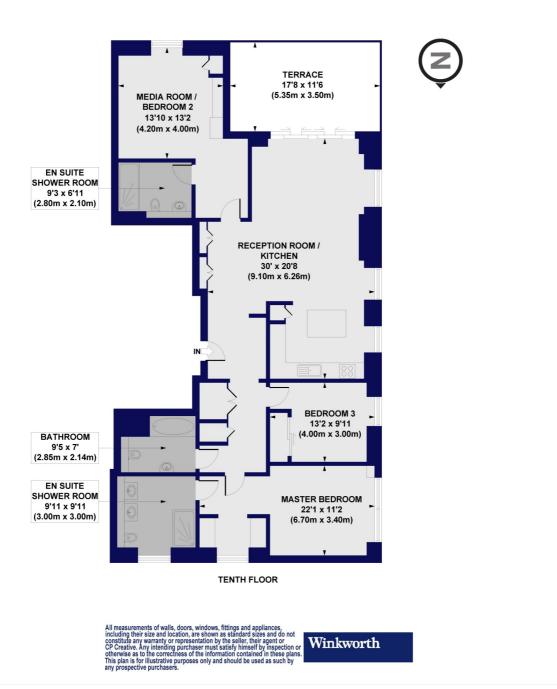

## Otto Buildings, Downs Road, E5 Approx. Gross Internal Floor Area 1551 sq. ft / 144.12 sq. m

This floorplan is for illustration purposes only and is not to scale. The position and size of doors, windows, appliances and other features are approximate.