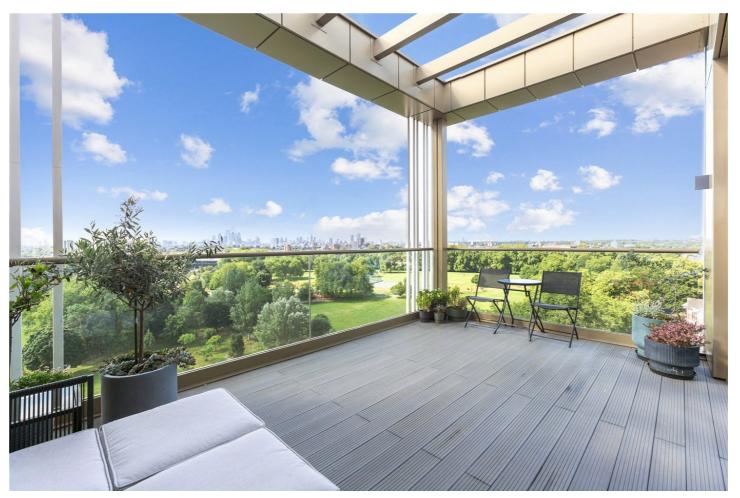

## **DESCRIPTION:**

An outstanding three-bedroom, three-bathroom penthouse apartment with a private terrace and communal roof garden in this prestigious, award-winning development overlooking Hackney Downs.

Set on the tenth floor, the property features spacious, well-proportioned rooms with underfloor heating, high-end Herringbone flooring, comfort cooling, and integrated SONOS speaker system. The accommodation comprises a generous living and entertaining space with a large private balcony providing unparalleled panoramic views of downtown, from Stratford to Canary Wharf, to the City, all the way down the Thames to BT Tower, Highbury, and Hampstead Heath. The living area is open to a smart modern chef-friendly kitchen with integrated appliances, and three large bedrooms, with the master bedroom benefiting from a high-end walk-in wardrobe. The property is finished with three luxury bathrooms offering the perfect blend of contemporary living.

Further benefits include a residents' Wellness Room, concierge, secure bicycle storage, and communal roof garden overlooking Hackney Downs Park.

An eclectic mix of eateries, independent shops, supermarkets, coffee bars, and pubs are nearby on Lower Clapton Road and Mare Street. Excellent transport links to The City and West End are close by, with numerous good bus routes and trains from stations at Clapton and Hackney Central.