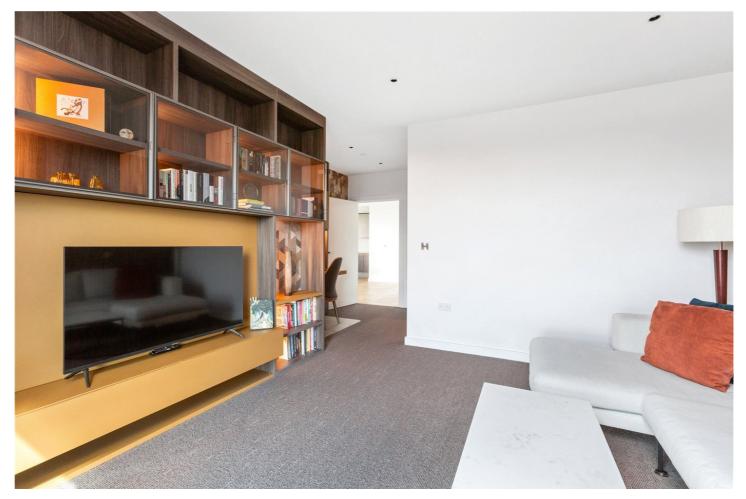

Set on the tenth floor, the property features spacious, well-proportioned rooms with underfloor heating, high-end Herringbone flooring, comfort cooling, and integrated SONOS speaker system. The accommodation comprises a generous living and entertaining space with a large private balcony providing unparalleled panoramic views of downtown, from Stratford to Canary Wharf, to the City, all the way down the Thames to BT Tower, Highbury, and Hampstead Heath. The living area is open to a smart modern chef-friendly kitchen with integrated appliances, and three large bedrooms, with the master bedroom benefiting from a high-end walk-in wardrobe. The property is finished with three luxury bathrooms offering the perfect blend of contemporary living.