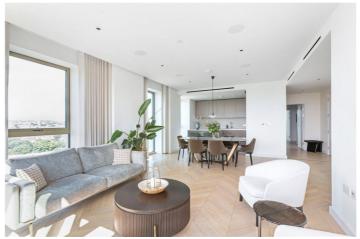

Set on the tenth floor, the property features spacious, well-proportioned rooms with underfloor heating, high-end Herringbone flooring, comfort cooling, and integrated SONOS speaker system. The accommodation comprises a generous living and entertaining space with a large private balcony providing unparalleled panoramic views of downtown, from Stratford to Canary Wharf, to the City, all the way down the Thames to BT Tower, Highbury, and Hampstead Heath. The living area is open to a smart modern chef-friendly kitchen with integrated appliances, and three large bedrooms, with the master bedroom benefiting from a high-end walk-in wardrobe. The property is finished with three luxury bathrooms offering the perfect blend of contemporary living.