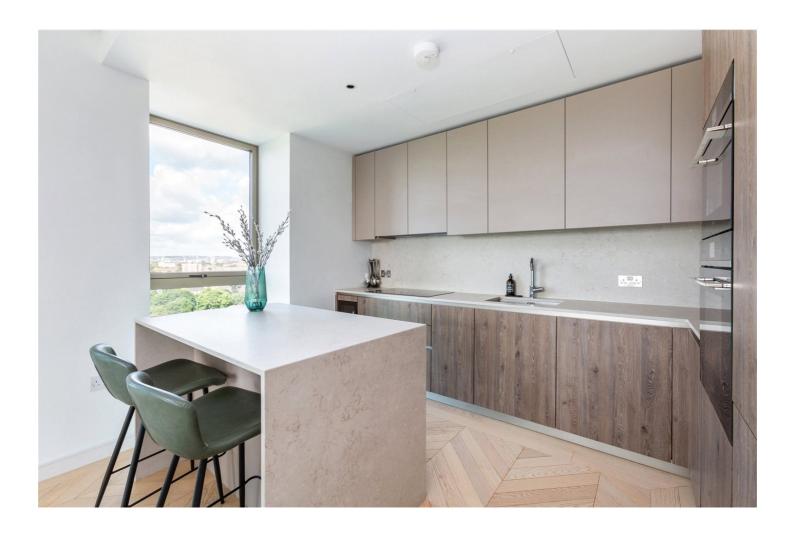

Set on the tenth floor, the property features spacious, well-proportioned rooms with underfloor heating, high-end Herringbone flooring, comfort cooling, and integrated SONOS speaker system. The accommodation comprises a generous living and entertaining space with a large private balcony providing unparalleled panoramic views of downtown, from Stratford to Canary Wharf, to the City, all the way down the Thames to BT Tower, Highbury, and Hampstead Heath. The living area is open to a smart modern chef-friendly kitchen with integrated appliances, and three large bedrooms, with the master bedroom benefiting from a high-end walk-in wardrobe. The property is finished with three luxury bathrooms offering the perfect blend of contemporary living.