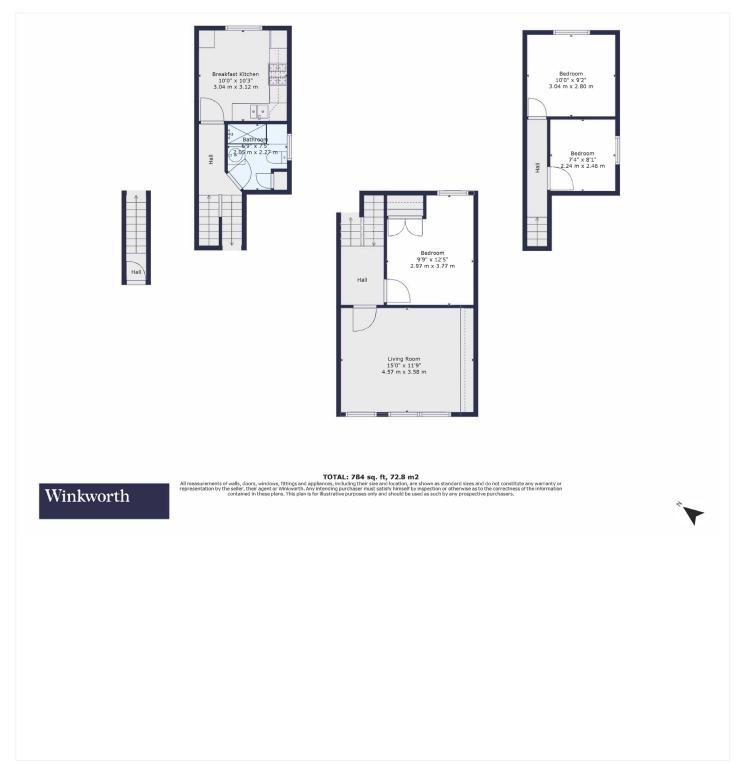

This floorplan is for illustration purposes only and is not to scale. The position and size of doors, windows, appliances and other features are approximate.

Tenure: Share of Freehold Term: 996 year and 10 months Council Tax Band: C