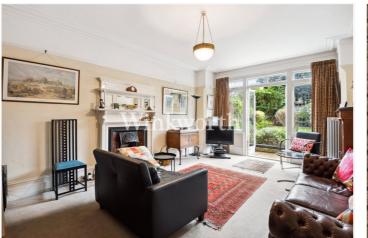

The property boasts 2,260 sq. ft. of floor area predominately with high ceilings and beautiful character features. The ground floor features a long, part-tiled entrance hall, with a door to the immediate left opening into a generously sized reception room with a wide round bay, perfect for entertaining guests. The centrally located eat-in kitchen enjoys an extensive range of contemporary-style units with integrated appliances and is accessed via the front reception and the entrance hall. You will also find a utility room and a modern lean-to offering secure side access and ample built-in storage. At the rear of the house is an impressive second reception room with an original bay providing access to a patio and views of the garden, ideal for unwinding. There is also access to a cellar via the entrance hall.