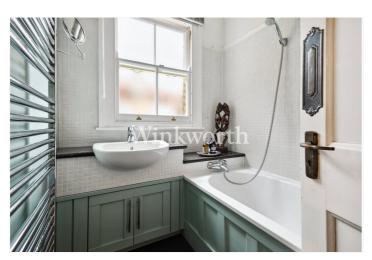

The property boasts 2,260 sq. ft. of floor area predominately with high ceilings and beautiful character features. The ground floor features a long, part-tiled entrance hall, with a door to the immediate left opening into a generously sized reception room with a wide round bay, perfect for entertaining guests. The centrally located eat-in kitchen enjoys an extensive range of contemporary-style units with integrated appliances and is accessed via the front reception and the entrance hall. You will also find a utility room and a modern lean-to offering secure side access and ample built-in storage. At the rear of the house is an impressive second reception room with an original bay providing access to a patio and views of the garden, ideal for unwinding. There is also access to a cellar via the entrance hall.