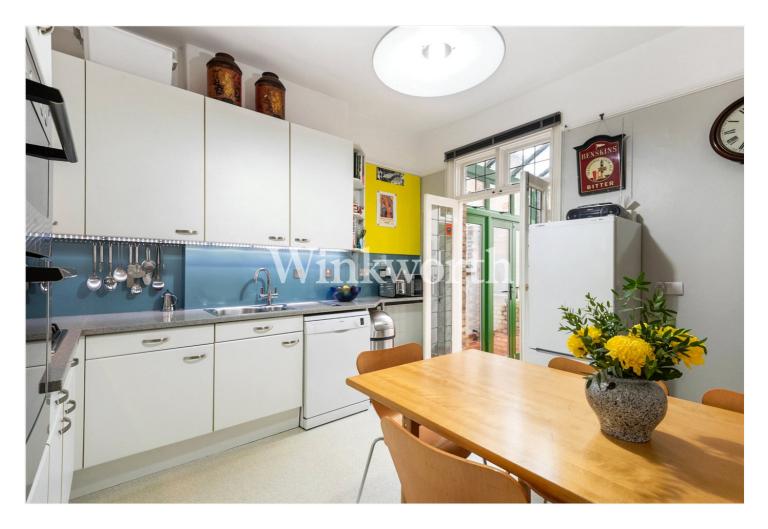

The property boasts 2,260 sq. ft. of floor area predominately with high ceilings and beautiful character features. The ground floor features a long, part-tiled entrance hall, with a door to the immediate left opening into a generously sized reception room with a wide round bay, perfect for entertaining guests. The centrally located eat-in kitchen enjoys an extensive range of contemporary-style units with integrated appliances and is accessed via the front reception and the entrance hall. You will also find a utility room and a modern lean-to offering secure side access and ample built-in storage. At the rear of the house is an impressive second reception room with an original bay providing access to a patio and views of the garden, ideal for unwinding. There is also access to a cellar via the entrance hall.