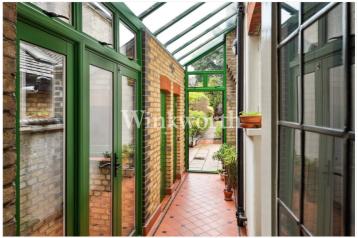

The property boasts 2,260 sq. ft. of floor area predominately with high ceilings and beautiful character features. The ground floor features a long, part-tiled entrance hall, with a door to the immediate left opening into a generously sized reception room with a wide round bay, perfect for entertaining guests. The centrally located eat-in kitchen enjoys an extensive range of contemporary-style units with integrated appliances and is accessed via the front reception and the entrance hall. You will also find a utility room and a modern lean-to offering secure side access and ample built-in storage. At the rear of the house is an impressive second reception room with an original bay providing access to a patio and views of the garden, ideal for unwinding. There is also access to a cellar via the entrance hall.