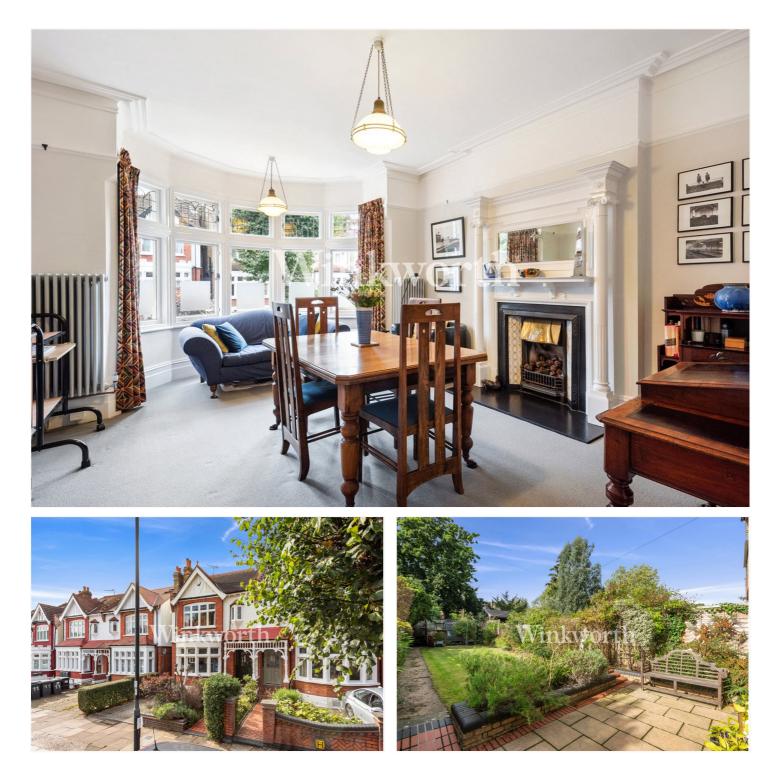

#### **DESCRIPTION:**

A charming semi-detached Edwardian residence situated within the desirable 'Lakes' conservation area, offering easy access to Palmers Green mainline BR station to Moorgate, Broomfield and Grovelands Parks, and an excellent selection of cafes and restaurants on nearby Aldermans Hill and Green Lanes.

The property boasts 2,260 sq. ft. of floor area predominately with high ceilings and beautiful character features. The ground floor features a long, part-tiled entrance hall, with a door to the immediate left opening into a generously sized reception room with a wide round bay, perfect for entertaining guests. The centrally located eat-in kitchen enjoys an extensive range of contemporary-style units with integrated appliances and is accessed via the front reception and the entrance hall. You will also find a utility room and a modern lean-to offering secure side access and ample built-in storage. At the rear of the house is an impressive second reception room with an original bay providing access to a patio and views of the garden, ideal for unwinding. There is also access to a cellar via the entrance hall.

Outside, the property enjoys a lovely mature rear garden extending just under 61' in length, whilst at the front of the house is a garden and driveway.

We strongly recommend an internal viewing to fully appreciate the character and space this lovely property has to offer.