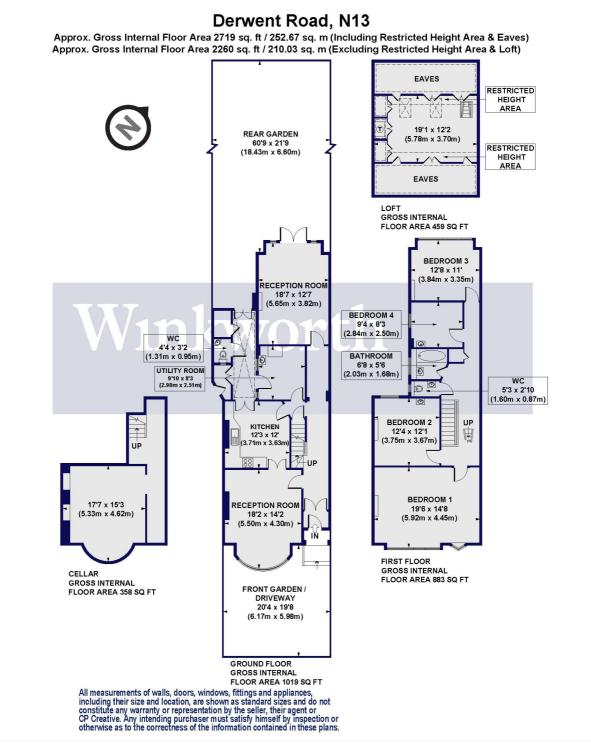

The property boasts 2,260 sq. ft. of floor area predominately with high ceilings and beautiful character features. The ground floor features a long, part-tiled entrance hall, with a door to the immediate left opening into a generously sized reception room with a wide round bay, perfect for entertaining guests. The centrally located eat-in kitchen enjoys an extensive range of contemporary-style units with integrated appliances and is accessed via the front reception and the entrance hall. You will also find a utility room and a modern lean-to offering secure side access and ample built-in storage. At the rear of the house is an impressive second reception room with an original bay providing access to a patio and views of the garden, ideal for unwinding. There is also access to a cellar via the entrance hall.

A spacious landing on the first floor leads to four bedrooms, three of which are double in size. You will also find a family bathroom and a separate WC. Accessed via a ladder, the loft has been part-converted to provide ample storage and offers flexible use.

Outside, the property enjoys a lovely mature rear garden extending just under 61' in length, whilst at the front of the house is a garden and driveway.

We strongly recommend an internal viewing to fully appreciate the character and space this lovely property has to offer.

This floorplan is for illustration purposes only and is not to scale. The position and size of doors, windows, appliances and other features are approximate.

Tenure: Freehold

Council Tax: London Borough of Enfield - Band F