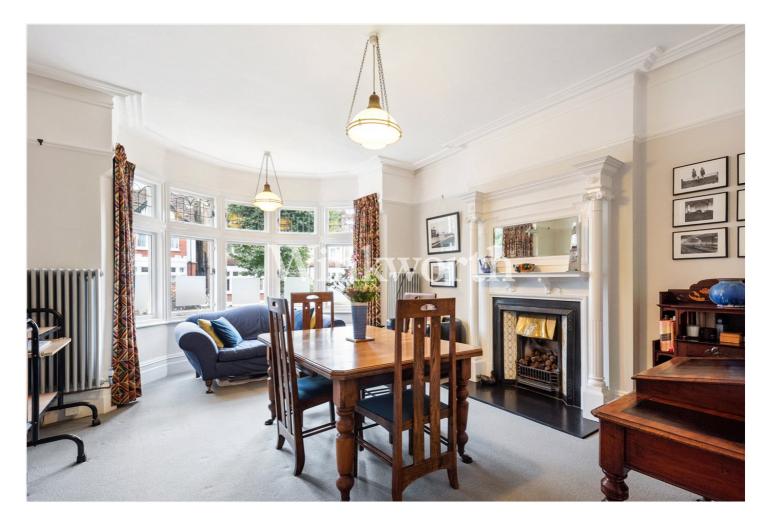

The property boasts 2,260 sq. ft. of floor area predominately with high ceilings and beautiful character features. The ground floor features a long, part-tiled entrance hall, with a door to the immediate left opening into a generously sized reception room with a wide round bay, perfect for entertaining guests. The centrally located eat-in kitchen enjoys an extensive range of contemporary-style units with integrated appliances and is accessed via the front reception and the entrance hall. You will also find a utility room and a modern lean-to offering secure side access and ample built-in storage. At the rear of the house is an impressive second reception room with an original bay providing access to a patio and views of the garden, ideal for unwinding. There is also access to a cellar via the entrance hall.