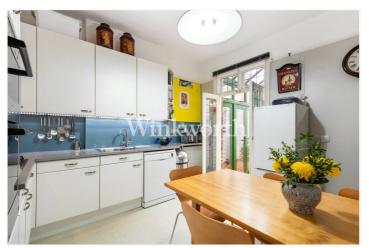

The property boasts 2,260 sq. ft. of floor area predominately with high ceilings and beautiful character features. The ground floor features a long, part-tiled entrance hall, with a door to the immediate left opening into a generously sized reception room with a wide round bay, perfect for entertaining guests. The centrally located eat-in kitchen enjoys an extensive range of contemporary-style units with integrated appliances and is accessed via the front reception and the entrance hall. You will also find a utility room and a modern lean-to offering secure side access and ample built-in storage. At the rear of the house is an impressive second reception room with an original bay providing access to a patio and views of the garden, ideal for unwinding. There is also access to a cellar via the entrance hall.