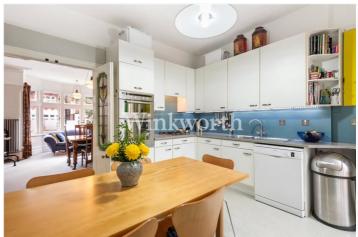

The property boasts 2,260 sq. ft. of floor area predominately with high ceilings and beautiful character features. The ground floor features a long, part-tiled entrance hall, with a door to the immediate left opening into a generously sized reception room with a wide round bay, perfect for entertaining guests. The centrally located eat-in kitchen enjoys an extensive range of contemporary-style units with integrated appliances and is accessed via the front reception and the entrance hall. You will also find a utility room and a modern lean-to offering secure side access and ample built-in storage. At the rear of the house is an impressive second reception room with an original bay providing access to a patio and views of the garden, ideal for unwinding. There is also access to a cellar via the entrance hall.