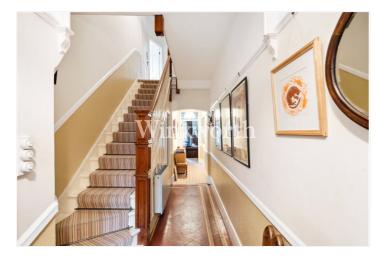

The property boasts 2,260 sq. ft. of floor area predominately with high ceilings and beautiful character features. The ground floor features a long, part-tiled entrance hall, with a door to the immediate left opening into a generously sized reception room with a wide round bay, perfect for entertaining guests. The centrally located eat-in kitchen enjoys an extensive range of contemporary-style units with integrated appliances and is accessed via the front reception and the entrance hall. You will also find a utility room and a modern lean-to offering secure side access and ample built-in storage. At the rear of the house is an impressive second reception room with an original bay providing access to a patio and views of the garden, ideal for unwinding. There is also access to a cellar via the entrance hall.