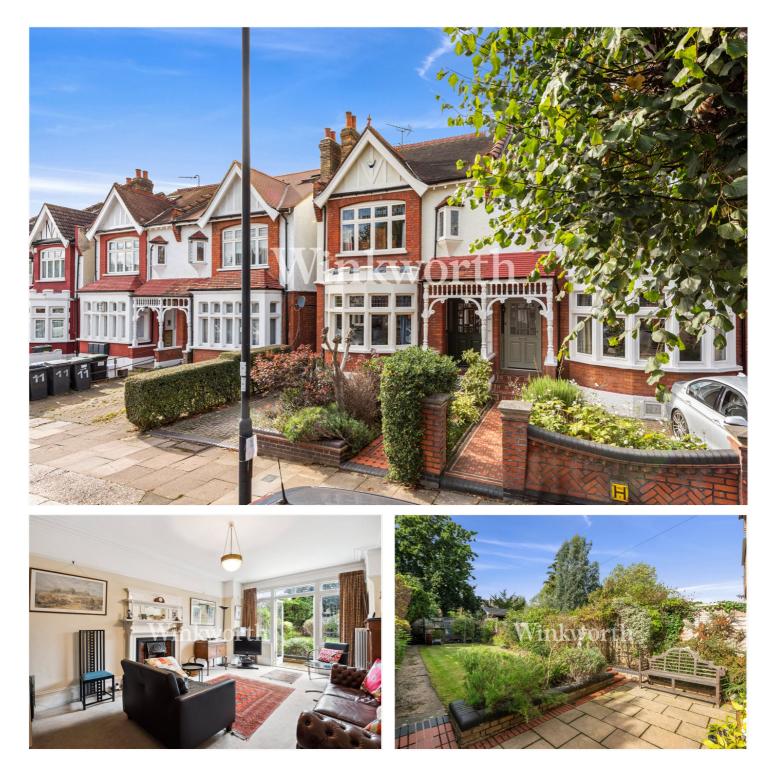

### **DESCRIPTION:**

\*\*\*No onward chain\*\*\* A charming semi-detached Edwardian residence situated within the desirable 'Lakes' conservation area, offering easy access to Palmers Green mainline BR station to Moorgate, Broomfield and Grovelands Parks, and an excellent selection of cafes and restaurants on nearby Aldermans Hill and Green Lanes.

The property boasts 2,260 sq. ft. of floor area predominately with high ceilings and beautiful character features. The ground floor features a long, part-tiled entrance hall, with a door to the immediate left opening into a generously sized reception room with a wide round bay, perfect for entertaining guests. The centrally located eat-in kitchen enjoys an extensive range of contemporary-style units with integrated appliances and is accessed via the front reception and the entrance hall. You will also find a utility room and a modern lean-to offering secure side access and ample built-in storage. At the rear of the house is an impressive second reception room with an original bay providing access to a patio and views of the garden, ideal for unwinding. There is also access to a cellar via the entrance hall.

Outside, the property enjoys a lovely mature rear garden extending just under 61' in length, whilst at the front of the house is a garden and driveway.

This floorplan is for illustration purposes only and is not to scale. The position and size of doors, windows, appliances and other features are approximate.