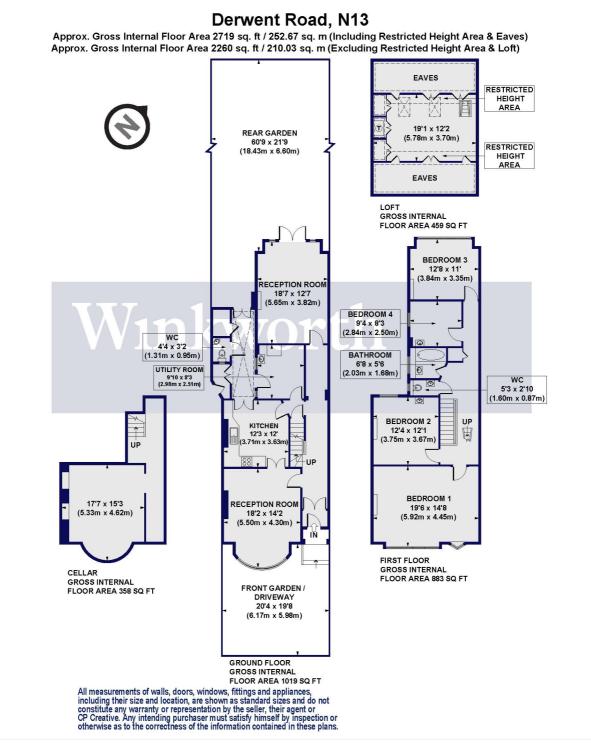

The property boasts 2,260 sq. ft. of floor area predominately with high ceilings and beautiful character features. The ground floor features a long, part-tiled entrance hall, with a door to the immediate left opening into a generously sized reception room with a wide round bay, perfect for entertaining guests. The centrally located eat-in kitchen enjoys an extensive range of contemporary-style units with integrated appliances and is accessed via the front reception and the entrance hall. You will also find a utility room and a modern lean-to offering secure side access and ample built-in storage. At the rear of the house is an impressive second reception room with an original bay providing access to a patio and views of the garden, ideal for unwinding. There is also access to a cellar via the entrance hall.

A spacious landing on the first floor leads to four bedrooms, three of which are double in size. You will also find a family bathroom and a separate WC. Accessed via a ladder, the loft has been part-converted to provide ample storage and offers flexible use.

Outside, the property enjoys a lovely mature rear garden extending just under 61' in length, whilst at the front of the house is a garden and driveway.

This floorplan is for illustration purposes only and is not to scale. The position and size of doors, windows, appliances and other features are approximate.