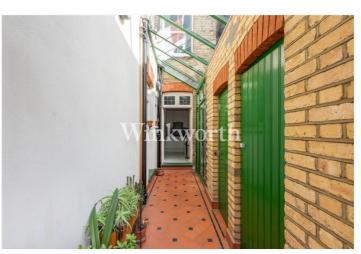

The property boasts 2,260 sq. ft. of floor area predominately with high ceilings and beautiful character features. The ground floor features a long, part-tiled entrance hall, with a door to the immediate left opening into a generously sized reception room with a wide round bay, perfect for entertaining guests. The centrally located eat-in kitchen enjoys an extensive range of contemporary-style units with integrated appliances and is accessed via the front reception and the entrance hall. You will also find a utility room and a modern lean-to offering secure side access and ample built-in storage. At the rear of the house is an impressive second reception room with an original bay providing access to a patio and views of the garden, ideal for unwinding. There is also access to a cellar via the entrance hall.