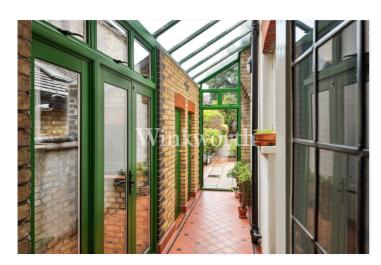

The property boasts 2,260 sq. ft. of floor area predominately with high ceilings and beautiful character features. The ground floor features a long, part-tiled entrance hall, with a door to the immediate left opening into a generously sized reception room with a wide round bay, perfect for entertaining guests. The centrally located eat-in kitchen enjoys an extensive range of contemporary-style units with integrated appliances and is accessed via the front reception and the entrance hall. You will also find a utility room and a modern lean-to offering secure side access and ample built-in storage. At the rear of the house is an impressive second reception room with an original bay providing access to a patio and views of the garden, ideal for unwinding. There is also access to a cellar via the entrance hall.