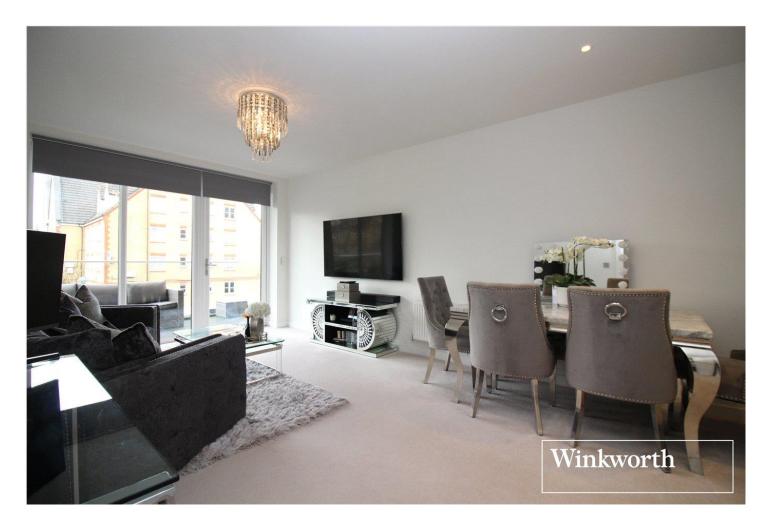

## **DESCRIPTION:**

Located just a moments walk from both Borehamwood Thameslink station and Shenley Road shops and restaurants is this one bedroom first floor apartment.

Constructed approx. five years ago by the Berkley's group developers, St Williams, the accommodation totals 550 square feet and is bright, well-proportioned and immaculately presented throughout.

## TYPE 2C

One Bedroom Apartments

Plots: A207, A307

| Living / Dining     | 3.50 m x 5.51 m | 11'6" x 18'1" |
|---------------------|-----------------|---------------|
| Kitchen             | 2.60 m x 2.10 m | 8'6" x 6'11"  |
| Bedroom             | 3.17 m x 3.76 m | 10'5" x 12'4" |
| Total Internal Area | 51.12 sq m      | 550 sq ft     |
| Balcony             | 3.53 m x 1.73 m | 11'7" x 5'7"  |
| Total Balcony Area  | 6 sq m          | 65 sq ft      |