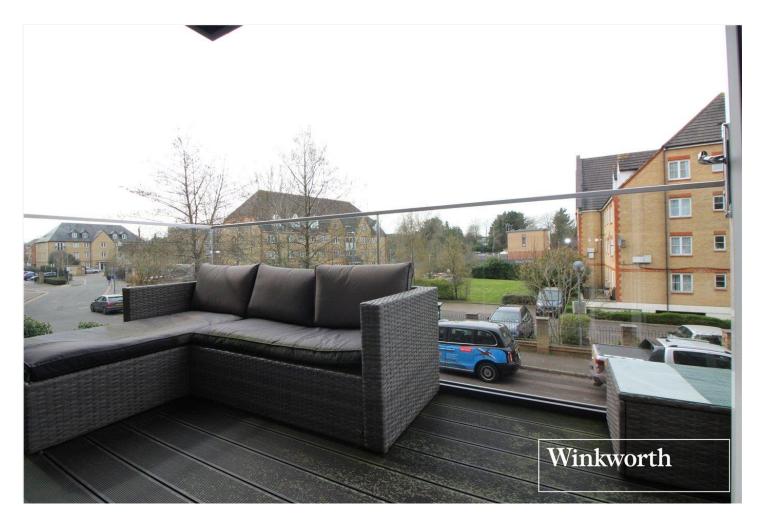

Externally a South Westerly Facing balcony measuring 65 square feet adds to the feeling of space whilst security and peace of mind is provided by a video entry phone and gated parking.

## **AT A GLANCE**

- 1 Bedroom
- Chain Free
- Secure Gated Parking Space
- South Westerly Balcony
- 550 Square Feet
- 118 Year Lease
- NHBC Warranty
- Gas Central Heating