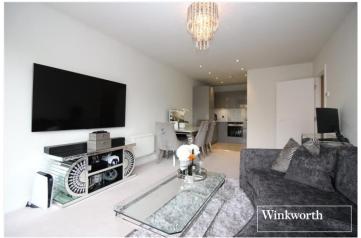

## **DESCRIPTION:**

Located just a moments walk from both Borehamwood Thameslink station and Shenley Road shops and restaurants is this one bedroom first floor apartment.

Constructed approx. five years ago by the Berkley's group developers, St Williams, the accommodation totals 550 square feet and is bright, well-proportioned and immaculately presented throughout.

## TYPE 2C

One Bedroom Apartments

Plots: A207, A307

| Living / Dining     | 3.50 m x 5.51 m | 11'6" x 18'1" |
|---------------------|-----------------|---------------|
| Kitchen             | 2.60 m x 2.10 m | 8'6" x 6'11"  |
| Bedroom             | 3.17 m x 3.76 m | 10'5" x 12'4" |
| Total Internal Area | 51.12 sq m      | 550 sq ft     |
| Balcony             | 3.53 m x 1.73 m | 11'7" x 5'7"  |
| Total Balcony Area  | 6 sq m          | 65 sq ft      |