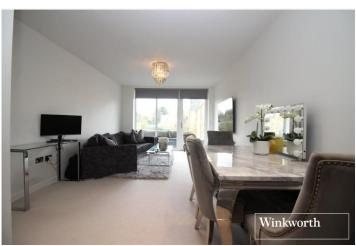

## **DESCRIPTION:**

Located just a moments walk from both Borehamwood Thameslink station and Shenley Road shops and restaurants is this one bedroom first floor apartment.

Constructed approx. five years ago by the Berkley's group developers, St Williams, the accommodation totals 550 square feet and is bright, well-proportioned and immaculately presented throughout.

## **AT A GLANCE**

- 1 Bedroom
- Chain Free
- Secure Gated Parking Space
- South Westerly Balcony
- 550 Square Feet
- 118 Year Lease
- NHBC Warranty
- Gas Central Heating