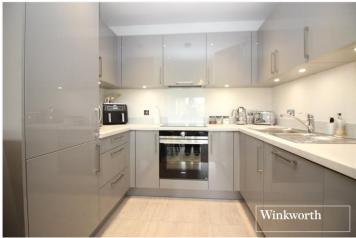

## **DESCRIPTION:**

Located just a moments walk from both Borehamwood Thameslink station and Shenley Road shops and restaurants is this one bedroom first floor apartment.

Constructed approx. five years ago by the Berkley's group developers, St Williams, the accommodation totals 550 square feet and is bright, well-proportioned and immaculately presented throughout.

## TYPE 2C

One Bedroom Apartments

Plots: A207, A307

| Living / Dining     | 3.50 m x 5.51 m | 11'6" x 18'1" |
|---------------------|-----------------|---------------|
| Kitchen             | 2.60 m x 2.10 m | 8'6" x 6'11"  |
| Bedroom             | 3.17 m x 3.76 m | 10'5" x 12'4" |
| Total Internal Area | 51.12 sq m      | 550 sq ft     |
| Balcony             | 3.53 m x 1.73 m | 11'7" x 5'7"  |
| Total Balcony Area  | 6 sq m          | 65 sq ft      |