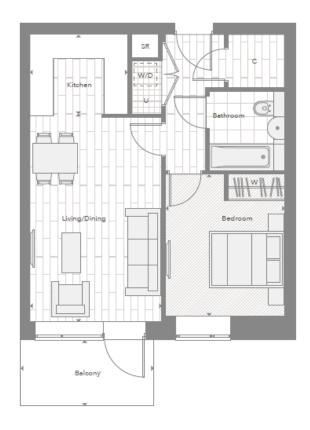

## TYPE 2C

One Bedroom Apartments

Plots: A207, A307

| Living / Dining     | 3.50 m x 5.51 m | 11'6" x 18'1" |
|---------------------|-----------------|---------------|
| Kitchen             | 2.60 m x 2.10 m | 8'6" x 6'11"  |
| Bedroom             | 3.17 m x 3.76 m | 10'5" x 12'4" |
| Total Internal Area | 51.12 sq m      | 550 sq ft     |
| Balcony             | 3.53 m x 1.73 m | 11'7" x 5'7"  |
| Total Balcony Area  | 6 sq m          | 65 sq ft      |

| 4 ▶ | Measurement Points            |
|-----|-------------------------------|
| W   | Fitted Wardrobe               |
|     | Optional Wardrobe             |
| W/D | Washer/Dryer (optional extra) |
| U   | Utility Cupboard              |
| С   | Coat Cupboard                 |
| SR  | Service Riser                 |

41

This floorplan is for illustration purposes only and is not to scale. The position and size of doors, windows, appliances and other features are approximate.

Tenure: Leasehold

**Term:** 118 year and 9 months **Service Charge:** £1848 per annum