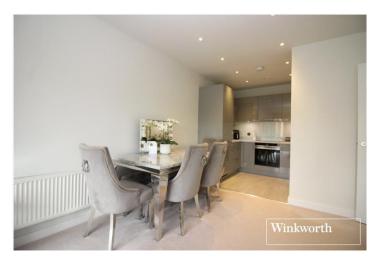

## **DESCRIPTION:**

Located just a moments walk from both Borehamwood Thameslink station and Shenley Road shops and restaurants is this one bedroom first floor apartment.

Constructed approx. five years ago by the Berkley's group developers, St Williams, the accommodation totals 550 square feet and is bright, well-proportioned and immaculately presented throughout.

## TYPE 2C

One Bedroom Apartments

Plots: A207, A307

| Living / Dining     | 3.50 m x 5.51 m | 11'6" x 18'1" |
|---------------------|-----------------|---------------|
| Kitchen             | 2.60 m x 2.10 m | 8'6" x 6'11"  |
| Bedroom             | 3.17 m x 3.76 m | 10'5" x 12'4" |
| Total Internal Area | 51.12 sq m      | 550 sq ft     |
| Balcony             | 3.53 m x 1.73 m | 11'7" x 5'7"  |
| Total Balcony Area  | 6 sq m          | 65 sq ft      |