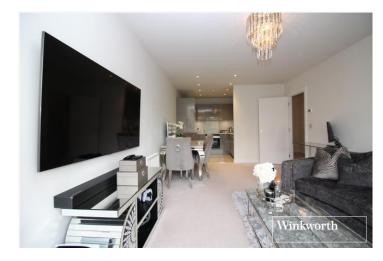

## **DESCRIPTION:**

Located just a moments walk from both Borehamwood Thameslink station and Shenley Road shops and restaurants is this one bedroom first floor apartment.

Constructed approx. five years ago by the Berkley's group developers, St Williams, the accommodation totals 550 square feet and is bright, well-proportioned and immaculately presented throughout.

Externally a South Westerly Facing balcony measuring 65 square feet adds to the feeling of space whilst security and peace of mind is provided by a video entry phone and gated parking.

## **AT A GLANCE**

- 1 Bedroom
- Chain Free
- Secure Gated Parking Space
- South Westerly Balcony
- 550 Square Feet
- 118 Year Lease
- NHBC Warranty
- Gas Central Heating