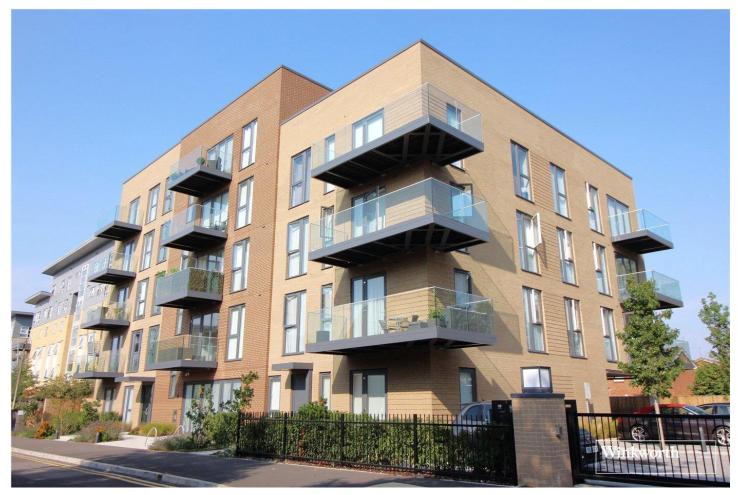

STATION ROAD, HERTFORDSHIRE, WD6 **£350,000** LEASEHOLD

## ONE BEDROOM FIRST FLOOR APARTMENT WITH BALCONY AND SECURE GATED PARKING

## **DESCRIPTION:**

Located just a moments walk from both Borehamwood Thameslink station and Shenley Road shops and restaurants is this one bedroom first floor apartment.

Constructed approx. five years ago by the Berkley's group developers, St Williams, the accommodation totals 550 square feet and is bright, well-proportioned and immaculately presented throughout.

Externally a South Westerly Facing balcony measuring 65 square feet adds to the feeling of space whilst security and peace of mind is provided by a video entry phone and gated parking.