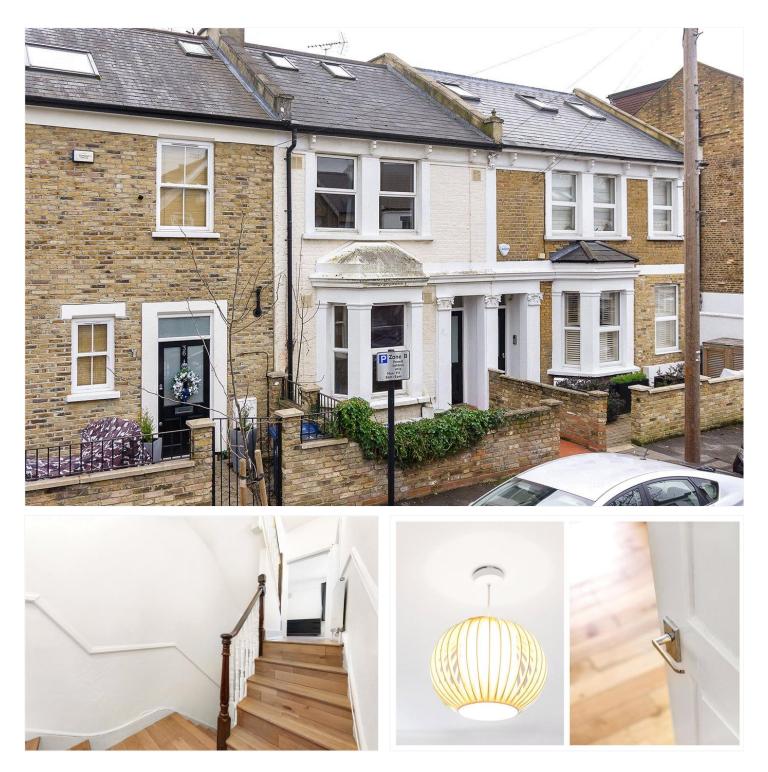

## **DESCRIPTION:**

A first-floor conversion apartment forming the upper two floors of this attractive Victorian property.

Sharing a communal entrance with the ground floor apartment, front door with stairs leading up to the first floor offering bright and airy accommodation with a good size front aspect lounge, the kitchen is to the rear and has a breakfast/dining area, a double bedroom and bathroom, stairs up to the second floor with the main bedroom and ensuite shower room. Offered with no onward chain and a share of freehold. The lease is 108 years. Nestled within a delightful cul-de-sac, the smart commuter will find South Acton and Chiswick Park stations (Zone 3) close by along with Turnham Green Tube, (Zone 3).