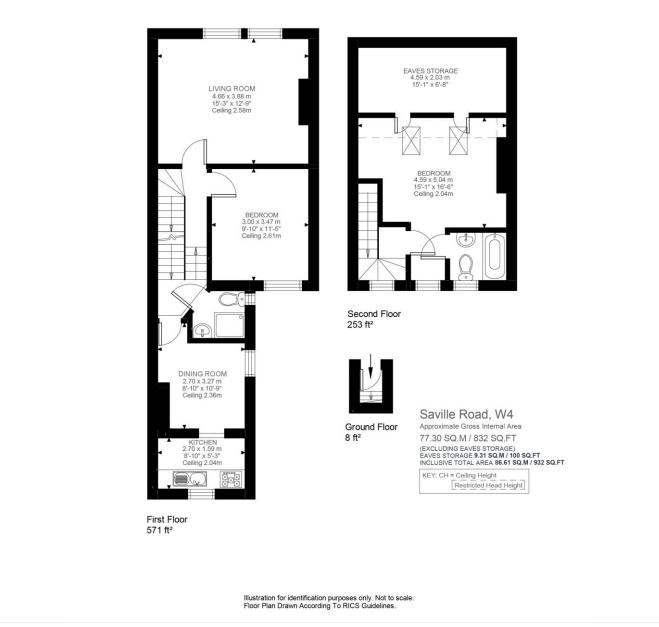

## ACCOMMODATION

Split Level Conversion Apartment Two Double Bedrooms Two Bathrooms Share of Freehold No Onward Chain

This floorplan is for illustration purposes only and is not to scale. The position and size of doors, windows, appliances and other features are approximate.