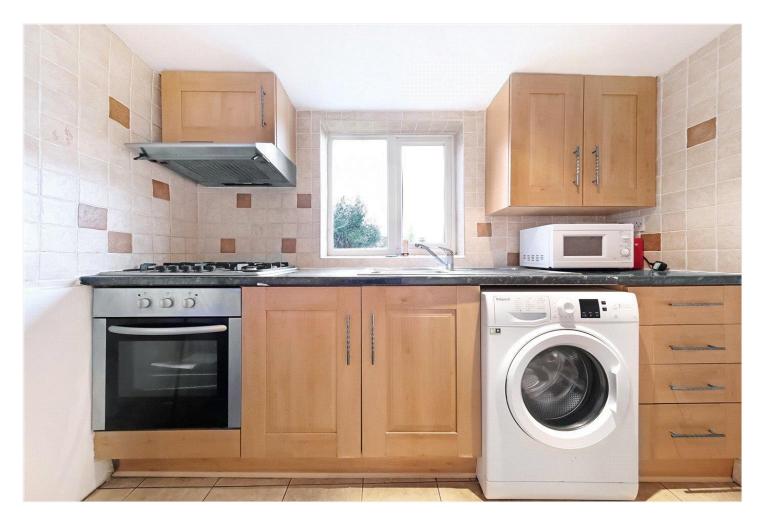

## **DESCRIPTION:**

A first-floor conversion apartment forming the upper two floors of this attractive Victorian property.

Sharing a communal entrance with the ground floor apartment, front door with stairs leading up to the first floor offering bright and airy accommodation with a good size front aspect lounge, the kitchen is to the rear and has a breakfast/dining area, a double bedroom and bathroom, stairs up to the second floor with the main bedroom and ensuite shower room. Offered with no onward chain and a share of freehold. The lease is 108 years. Nestled within a delightful cul-de-sac, the smart commuter will find South Acton and Chiswick Park stations (Zone 3) close by along with Turnham Green Tube, (Zone 3).