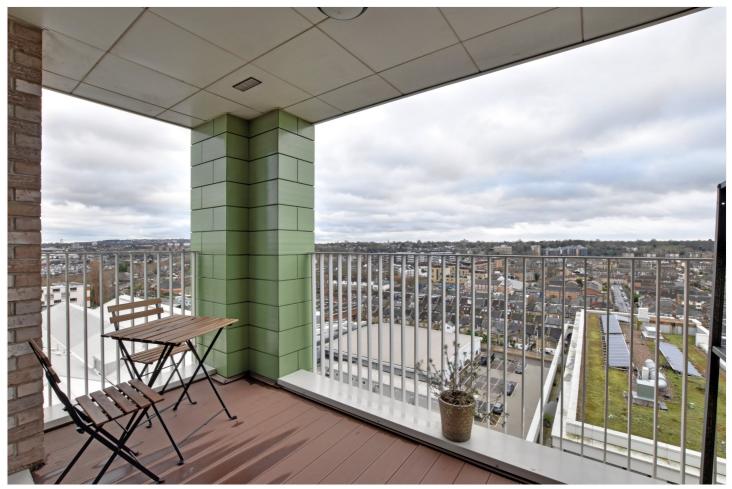

GOOCH HOUSE, GREENWICH, LONDON, SE10 **£400,000 LEASEHOLD** 

WE ARE DELIGHTED TO OFFER THIS ABSOLUTELY STUNNING ONE BEDROOM 11TH FLOOR APARTMENT, THAT MEASURES CIRCA 556 SQ FT AND FEATURES OUTSTANDING PANORAMIC VIEWS TOWARDS GREENWICH AND BEYOND!

In superb order throughout, the property comprises a large double aspect L-shaped reception room which has a really well fitted kitchen, featuring fitted white goods. This, in turn, leads onto a good sized covered balcony with the aforementioned views. There is a lovely double bedroom with fitted wardrobes and a superb luxury fitted bathroom, along with a utility cupboard just off the entrance hallway. Added benefits include communal grounds, video entry and bike storage.

## **AT A GLANCE**

- stunning apartment
- one bedroom
- 11th floor (with lift)
- c556 sq ft
- outstanding views
- large covered balcony
- ample storage
- moments from river walk
- close to O2 arena
- close to town centre