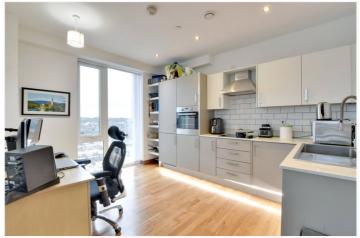

In superb order throughout, the property comprises a large double aspect L-shaped reception room which has a really well fitted kitchen, featuring fitted white goods. This, in turn, leads onto a good sized covered balcony with the aforementioned views. There is a lovely double bedroom with fitted wardrobes and a superb luxury fitted bathroom, along with a utility cupboard just off the entrance hallway. Added benefits include communal grounds, video entry and bike storage.