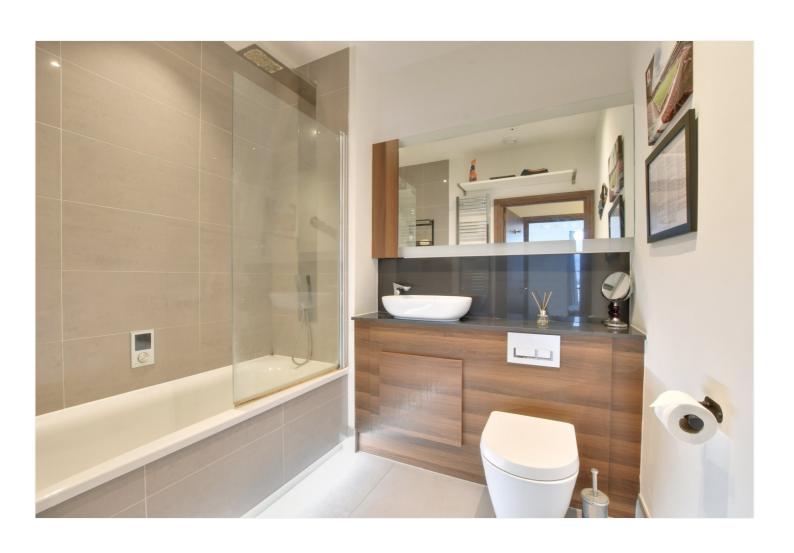

In superb order throughout, the property comprises a large double aspect L-shaped reception room which has a really well fitted kitchen, featuring fitted white goods. This, in turn, leads onto a good sized covered balcony with the aforementioned views. There is a lovely double bedroom with fitted wardrobes and a superb luxury fitted bathroom, along with a utility cupboard just off the entrance hallway. Added benefits include communal grounds, video entry and bike storage.