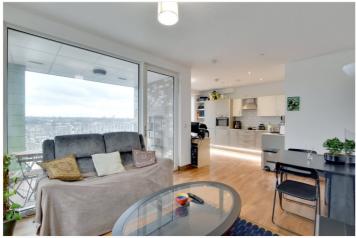

In superb order throughout, the property comprises a large double aspect L-shaped reception room which has a really well fitted kitchen, featuring fitted white goods. This, in turn, leads onto a good sized covered balcony with the aforementioned views. There is a lovely double bedroom with fitted wardrobes and a superb luxury fitted bathroom, along with a utility cupboard just off the entrance hallway. Added benefits include communal grounds, video entry and bike storage.