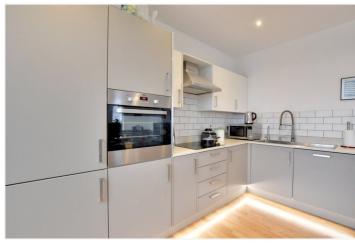

In superb order throughout, the property comprises a large double aspect L-shaped reception room which has a really well fitted kitchen, featuring fitted white goods. This, in turn, leads onto a good sized covered balcony with the aforementioned views. There is a lovely double bedroom with fitted wardrobes and a superb luxury fitted bathroom, along with a utility cupboard just off the entrance hallway. Added benefits include communal grounds, video entry and bike storage.