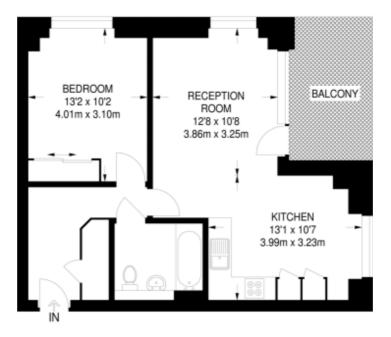

## ELEVENTH FLOOR 556 SQ FT / 51.7 SQ M

This plan has been drawn for illustrative and identification purposes only.

This floorplan is for illustration purposes only and is not to scale. The position and size of doors, windows, appliances and other features are approximate.

In superb order throughout, the property comprises a large double aspect L-shaped reception room which has a really well fitted kitchen, featuring fitted white goods. This, in turn, leads onto a good sized covered balcony with the aforementioned views. There is a lovely double bedroom with fitted wardrobes and a superb luxury fitted bathroom, along with a utility cupboard just off the entrance hallway. Added benefits include communal grounds, video entry and bike storage.