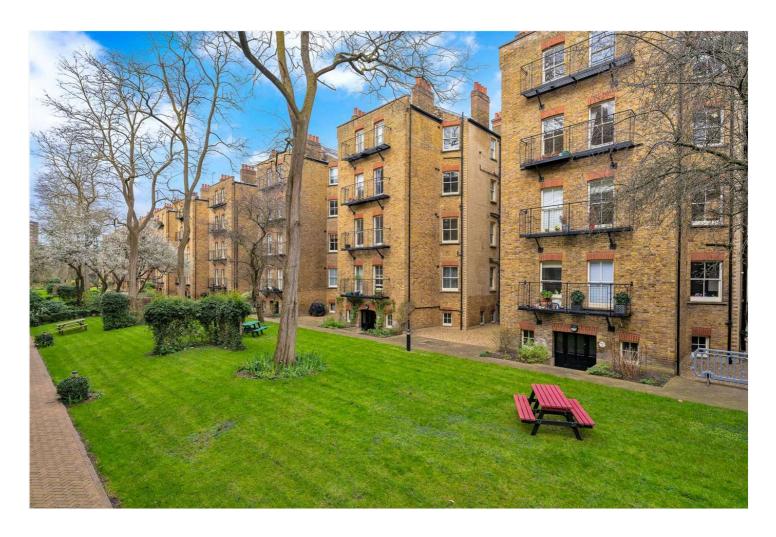

## WYMERING MANSIONS, MAIDA VALE, LONDON, W9 £900,000 LEASEHOLD

A wonderful opportunity to purchase a two double bedroom first floor apartment, situated in the heart of this sought after area forming part of this well-known period mansion block. The property requires some updating but benefits from a large reception room with doors opening to a westerly facing balcony, two bedrooms, a family bathroom, a kitchen breakfast room and use of communal gardens. Wymering Mansions is located close to all the local amenities offered in this fashionable area including Maida Vale underground station (approx.. 0.4 Miles) Bakerloo Line, Paddington Recreation Ground and the boutiques shops and cafes on Lauderdale Road (Approx. 0.2 Miles).

Two Bedrooms | Bathroom | Reception Room | Kitchen/Breakfast Room | Private Balcony | Communal Gardens | Leasehold

for every step...