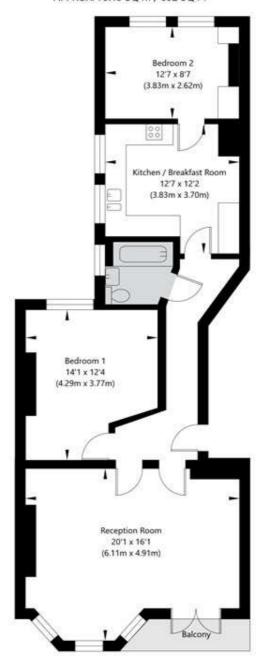

## Wymering Mansions, London W9 2NB

First Floor GROSS INTERNAL FLOOR AREA APPROX. 79.13 SQ M / 852 SQ FT

APPROXIMATE GROSS INTERNAL FLOOR AREA 79.13 SQ M / 852 SQ FT
THIS FLOOR PLAN IS FOR ILLUSTRATIVE PURPOSES ONLY AND
SHOULD BE USED FOR THIS PURPOSE BY PROSPECTIVE APPLICANTS AS ITS NOT TO SCALE.