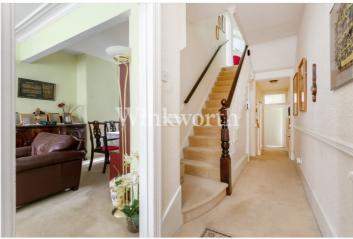

Offered for sale chain-free, the property boasts just under 1500 Sq.ft of spacious living accommodation with high ceilings. The ground floor features a large reception room with a corniced ceiling and a bay wide window, whilst an adjoining dining room provides ample space to entertain guests. You will also find a centrally located kitchen, a shower room, plus a second reception room at the rear of the house with a door leading out to the rear garden. A door between the entrance hall and the dining room provides access to a useful cellar.

A long landing on the first-floor guides to four well-proportioned bedrooms of which three a double in size. Of particular note is the impressive 17'3 wide principal bedroom with a bay window. You will also find a family bathroom serving the first floor.