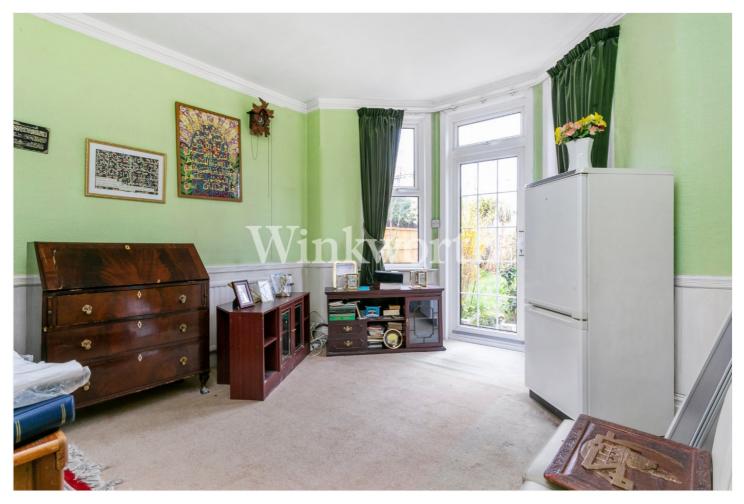

Offered for sale chain-free, the property boasts just under 1500 Sq.ft of spacious living accommodation with high ceilings. The ground floor features a large reception room with a corniced ceiling and a bay wide window, whilst an adjoining dining room provides ample space to entertain guests. You will also find a centrally located kitchen, a shower room, plus a second reception room at the rear of the house with a door leading out to the rear garden. A door between the entrance hall and the dining room provides access to a useful cellar.