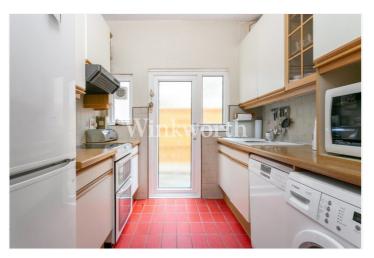

Offered for sale chain-free, the property boasts just under 1500 Sq.ft of spacious living accommodation with high ceilings. The ground floor features a large reception room with a corniced ceiling and a bay wide window, whilst an adjoining dining room provides ample space to entertain guests. You will also find a centrally located kitchen, a shower room, plus a second reception room at the rear of the house with a door leading out to the rear garden. A door between the entrance hall and the dining room provides access to a useful cellar.