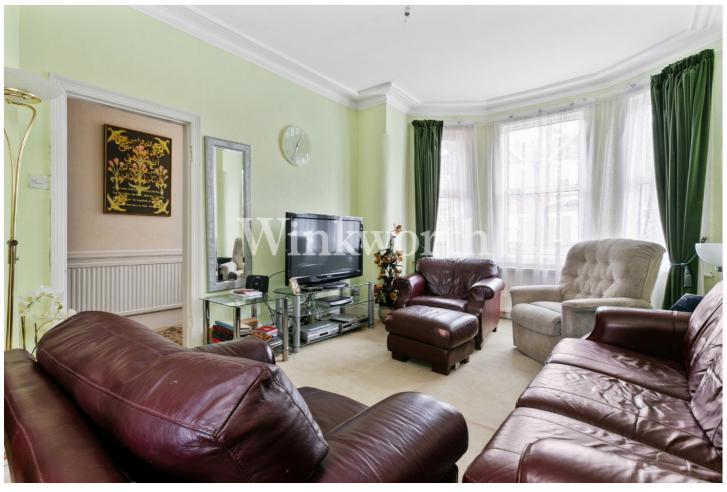

Offered for sale chain-free, the property boasts just under 1500 Sq.ft of spacious living accommodation with high ceilings. The ground floor features a large reception room with a corniced ceiling and a bay wide window, whilst an adjoining dining room provides ample space to entertain guests. You will also find a centrally located kitchen, a shower room, plus a second reception room at the rear of the house with a door leading out to the rear garden. A door between the entrance hall and the dining room provides access to a useful cellar.