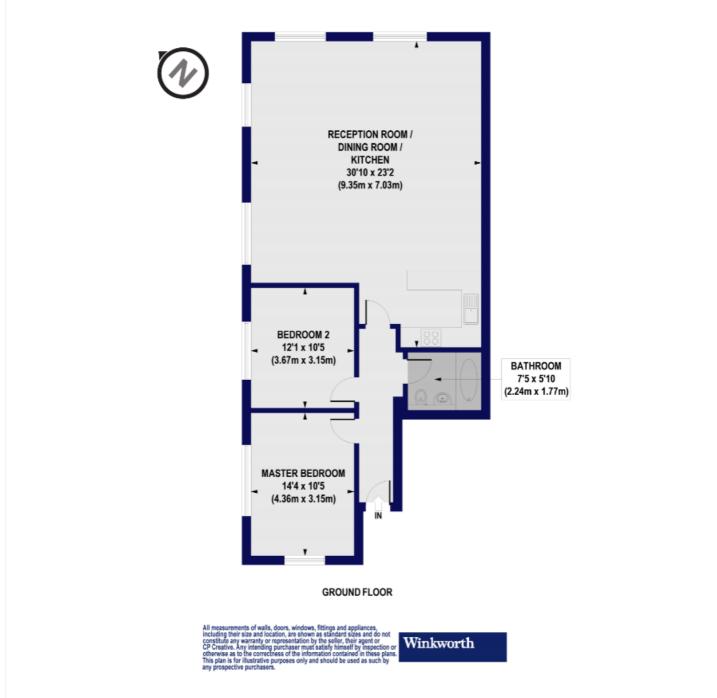

#### Clarence Place, E5 Approx. Gross Internal Floor Area 1037 sq. ft / 96.38 sq. m

This floorplan is for illustration purposes only and is not to scale. The position and size of doors, windows, appliances and other features are approximate.