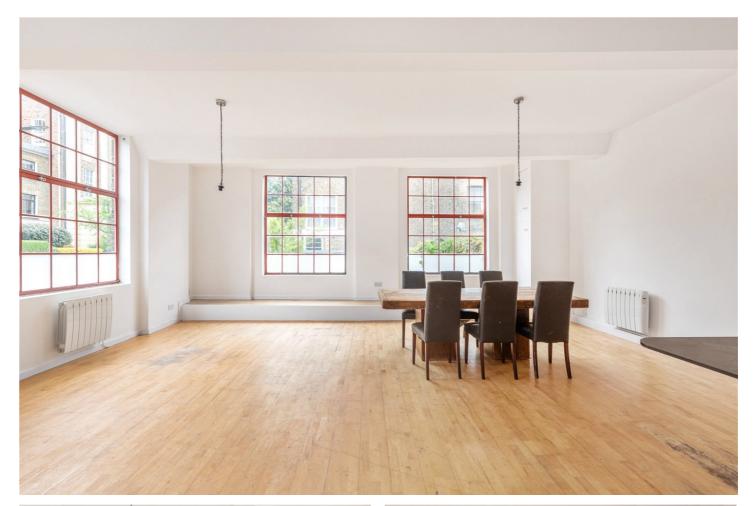

#### **DESCRIPTION:**

This exceptional and rarely available two double bedroom ground floor warehouse conversion on Clarence Place, E5, boasting approximately 1037 sq ft of contemporary living space. As you step inside, you're greeted by two generously proportioned double bedrooms to the left, a sleek three-piece family bathroom adds convenience and style to the living space. The heart of this residence unfolds into an impressively spacious open plan layout, featuring an expansive fully fitted kitchen with integrated appliances, a versatile reception area, and a designated dining space. The aesthetic appeal is heightened by almost floor-to-ceiling windows, which flood the interior with natural light, creating an inviting and airy ambiance. The extra-high ceilings, reaching approximately 10 ft, contribute to the overall grandeur of the flat, providing a sense of space and sophistication.