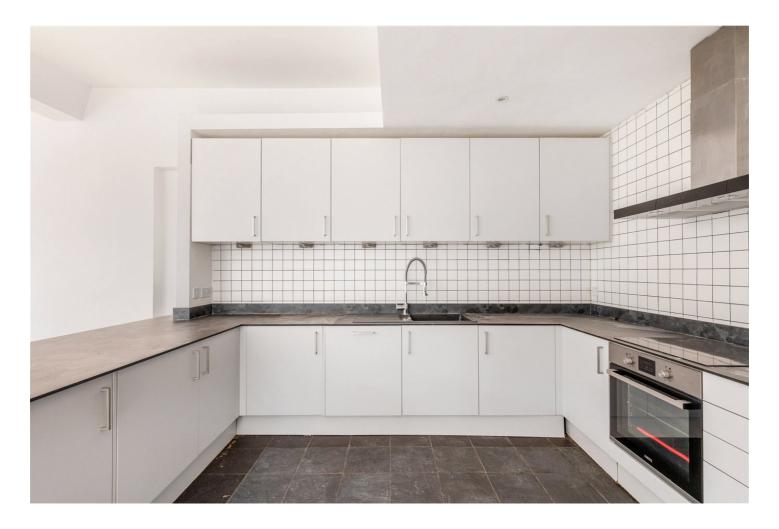

#### **DESCRIPTION:**

This exceptional and rarely available two double bedroom ground floor warehouse conversion on Clarence Place, E5, boasting approximately 1037 sq ft of contemporary living space. As you step inside, you're greeted by two generously proportioned double bedrooms to the left, a sleek three-piece family bathroom adds convenience and style to the living space. The heart of this residence unfolds into an impressively spacious open plan layout, featuring an expansive fully fitted kitchen with integrated appliances, a versatile reception area, and a designated dining space. The aesthetic appeal is heightened by almost floor-to-ceiling windows, which flood the interior with natural light, creating an inviting and airy ambiance. The extra-high ceilings, reaching approximately 10 ft, contribute to the overall grandeur of the flat, providing a sense of space and sophistication.