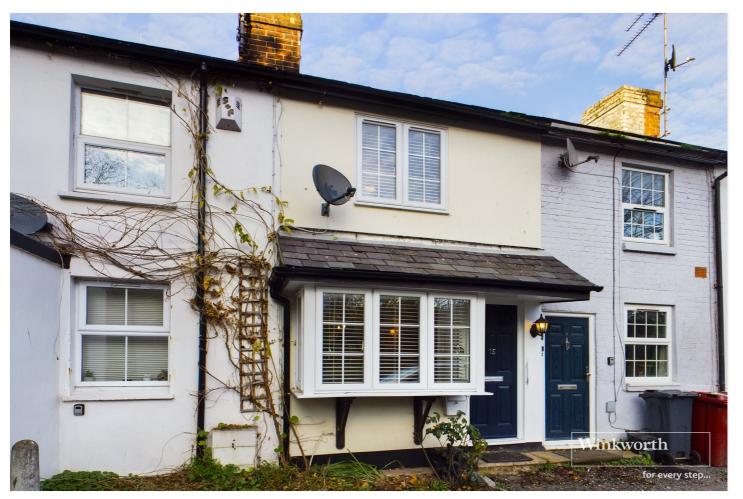

CRANE WHARF, READING, BERKSHIRE, RG1
OFFERS IN EXCESS OF £350,000 FREEHOLD

OFFERED TO THE MARKET WITH NO ONWARD CHAIN, A WONDERFUL OPPORTUNITY TO ACQUIRE THIS SUPERB TWO/THREE BEDROOM VICTORIAN TERRACE COTTAGE WITH DIRECT ACCESS ON TO THE RIVER KENNET

## **DESCRIPTION:**

Situated in this prime, tucked away, town centre location and offered to the market with no onward chain, a rarely available extended two/three bedroom terrace cottage, offering a wealth of charm and enjoying direct access on to the River Kennet. The property is ideally set up for those who work from home with the extra reception room and optional third bedroom downstairs which has its own en suite. Reading Train Station is approximately a 5 minute walk which offers access to London Paddington in just over 20 minutes and which forms part of the Elizabeth Line (Cross Rail) linking Reading with London's City and Canary Wharf.

The property is approached by a private road which serves access to the properties along Crane Wharf. There is off road parking to the front and there is a private decked area located directly on the River Kennett which is ideal for mooring a boat.