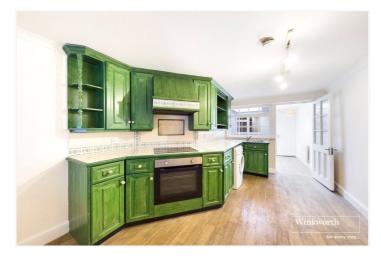

The superb well-appointed accommodation comprises of a sitting room, good sized kitchen/dining area, study/bedroom three which has its own en suite, whilst to the first floor there are two bedrooms which are complemented by a re-fitted bathroom.

## **AT A GLANCE**

- No Onward Chain
- Prime Location
- Two/Three Bedrooms
- Two Bathrooms
- Direct Access On To The River Kennet
- Kitchen/Dining Area
- Sitting Room
- Parking
- Private Decked Area

This floorplan is for illustration purposes only and is not to scale. The position and size of doors, windows, appliances and other features are approximate.