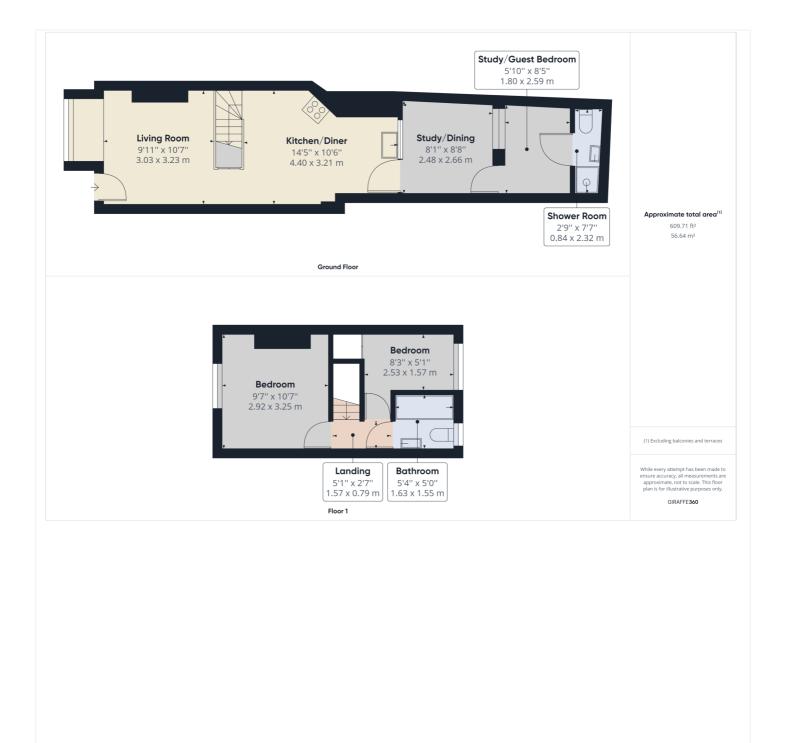

The superb well-appointed accommodation comprises of a sitting room, good sized kitchen/dining area, study/bedroom three which has its own en suite, whilst to the first floor there are two bedrooms which are complemented by a re-fitted bathroom.

## **AT A GLANCE**

- No Onward Chain
- Prime Location
- Two/Three Bedrooms
- Two Bathrooms
- Direct Access On To The River Kennet
- Kitchen/Dining Area
- Sitting Room
- Parking
- Private Decked Area

This floorplan is for illustration purposes only and is not to scale. The position and size of doors, windows, appliances and other features are approximate.