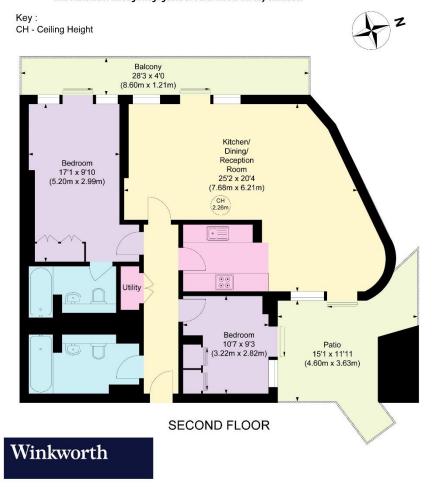

## APPROXIMATE GROSS INTERNAL AREA

1006 Ft 2 - 93.43 M 2

COMPLIANT WITH RICS CODE OF MEASURING PRACTICE Floorplan is for illustrative purposes only and is not to scale. Every attempt has been made to ensure the accuracy of the floorplan shown, however all measurements, fixtures, fittings and data shown are an approximate interpretation for illustrative purposes only. Liability for errors, omissions or mis-statement through negligence or otherwise is hereby excluded.