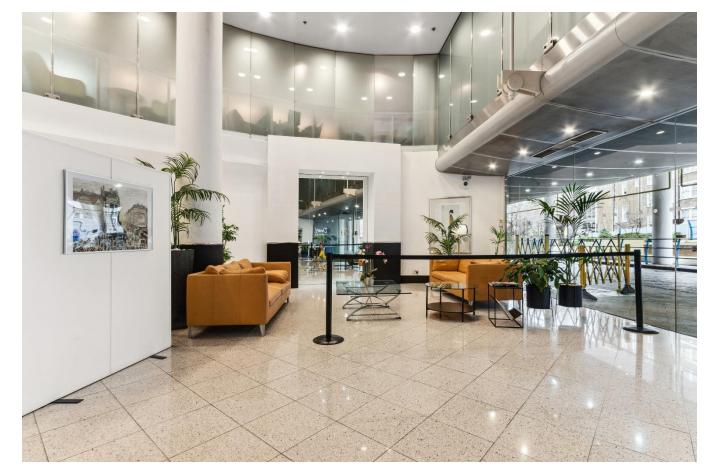

## 209 Point West

London, SW7

A beautifully presented two-bedroom, two-bathroom apartment situated on the second floor of a sought-after building in South Kensington. This exceptional property benefits from a private terrace and the rare advantage of a secure underground parking space - a particularly coveted feature in this central London location.

Located moments from Gloucester Road Underground station (Circle, District and Piccadilly lines), the property enjoys excellent transport links while being surrounded by the area's renowned restaurants, cafes, and boutiques. The world-class museums and cultural attractions of South Kensington are all within easy walking distance.