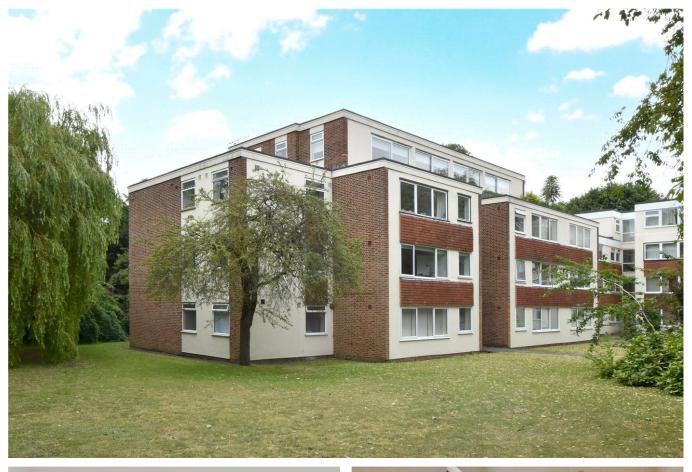

LISKEARD GARDENS, BLACKHEATH, SE3 OPJ **£250,000 LEASEHOLD** 

A SUPERBLY LOCATED AND SPACIOUS PURPOSE BUILT STUDIO APARTMENT, FOUND ON THE SECOND FLOOR OF THIS SMALL MODERN BLOCK CLOSE TO THE HEATH AND A SHORT WALK FROM BLACKHEATH VILLAGE, SOLD CHAIN FREE AND WITH A GARAGE EN BLOC.

#### **DESCRIPTION:**

The accommodation comprises a bright and airy (16'10x15'3) studio room, a separate modern kitchen and a family bathroom. The property further benefits from communal gardens to the rear, garage en-bloc and free bay parking adjacent to the development on Liskeard Gardens.

The property is ideal for first time buyers, as an investment property or pied-à-terre. There is no chain and immediate viewing is strongly advised. Video tour can be seen at winkworth.co.uk

Beechcroft Court is located on Liskeard Gardens, an outstanding quiet road located just off to the heath and is very convenient for transport links with Blackheath Station, 0.5 miles, Greenwich and North Greenwich, 1.9 miles. Blackheath Common, (0.3 miles), and Greenwich Park, (0.5 miles), are both just a short walk and Blackheath Village with its array of restaurants, bars and boutique shops is only 0.6 miles.