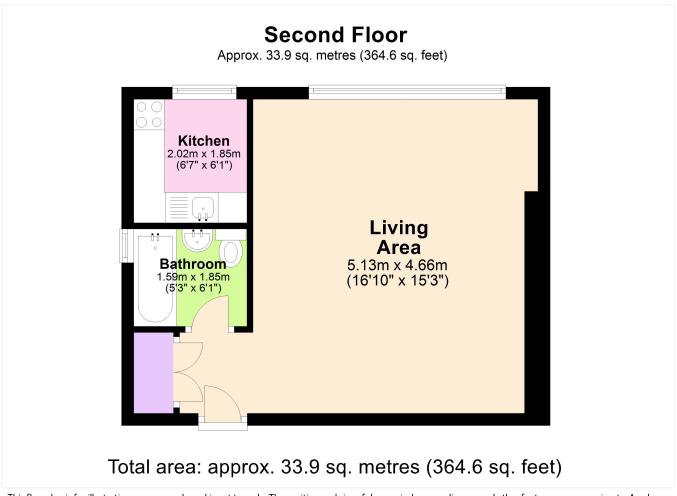

#### **DESCRIPTION:**

The accommodation comprises a bright and airy (16'10x15'3) studio room, a separate modern kitchen and a family bathroom. The property further benefits from communal gardens to the rear, garage en-bloc and free bay parking adjacent to the development on Liskeard Gardens.

This floorplan is for illustration purposes only and is not to scale. The position and size of doors, windows, appliances and other features are approximate. Any lease and service charge details have been provided by the vendor. Any interest party should have these checked by a solicitor as part of the purchase process.