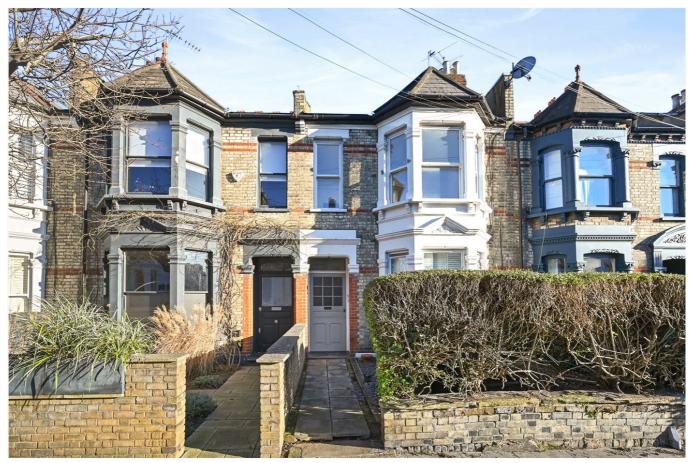

# Oaklands Grove, W12

£650,000 Leasehold

A substantial two double bedroom split level flat with scope for further improvement, subject to the usual consents.

Reception Room | Kitchen | 2 Bedrooms | Bathroom | Cloakroom | 861 Sq Ft / 80 Sq M | Council Tax Band D | EPC Rating Band D

#### **LOCATION**

Oaklands Grove forms part of the ever popular 'Groves' area of Shepherd's Bush. Within easy reach of the area's diverse array of shops and restaurants, there are also several pubs and coffee shops close by. The outside spaces of both Wormholt and Ravenscourt Parks are just a short distance away, whilst superb transport links give easy access both in to and out of Central London.

### **DESCRIPTION**

The property offers spacious accommodation arranged over three levels which comprises entrance hall, kitchen with space for dining table, cloakroom, reception room. two double bedrooms and bathroom.