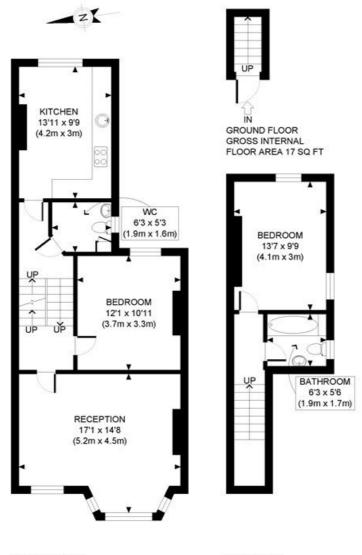

# Oaklands Grove, W12

£650,000 Leasehold

A substantial two double bedroom split level flat with scope for further improvement, subject to the usual consents.

Reception Room | Kitchen | 2 Bedrooms | Bathroom | Cloakroom | 861 Sq Ft / 80 Sq M | Council Tax Band D | EPC Rating Band D

### **DESCRIPTION**

The property offers spacious accommodation arranged over three levels which comprises entrance hall, kitchen with space for dining table, cloakroom, reception room. two double bedrooms and bathroom.

#### LOCAL AUTHORITY Hammersmith & Fulham

**TENURE** Leasehold.

PRICE: £650,000 Leasehold

GROUND FLOOR GROSS INTERNAL FLOOR AREA 613 SQ FT FIRST FLOOR GROSS INTERNAL FLOOR AREA 231 SQ FT

APPROX. GROSS INTERNAL FLOOR AREA: 861 SQ FT/ 80 SQM

## Winkworth

This plan is for illustrative purposes only and should be used as such by any prospective client.

Whilst every attempt has been made to ensure the accuracy of the Floor Plan contained here, measurements of the doors, windows, rooms and any other items are approximate and no responsibility is taken for any errors, omissions, or misstatement.