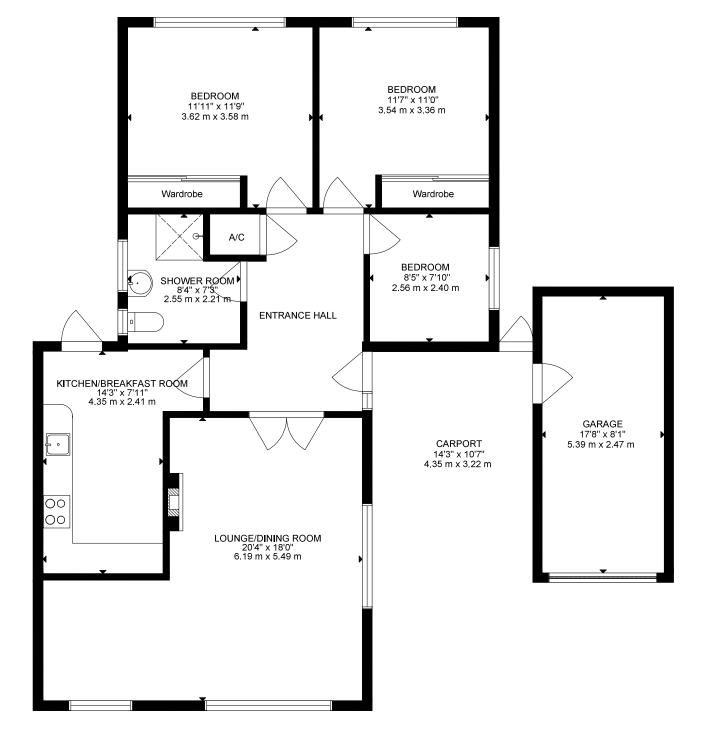

01202 434365 ferndown@winkworth.co.uk

Approx. Gross Internal Floor Area 1049sq. ft / 97.5 sq. m Illustration for identification purposes only, measurements approximate and not to scale.