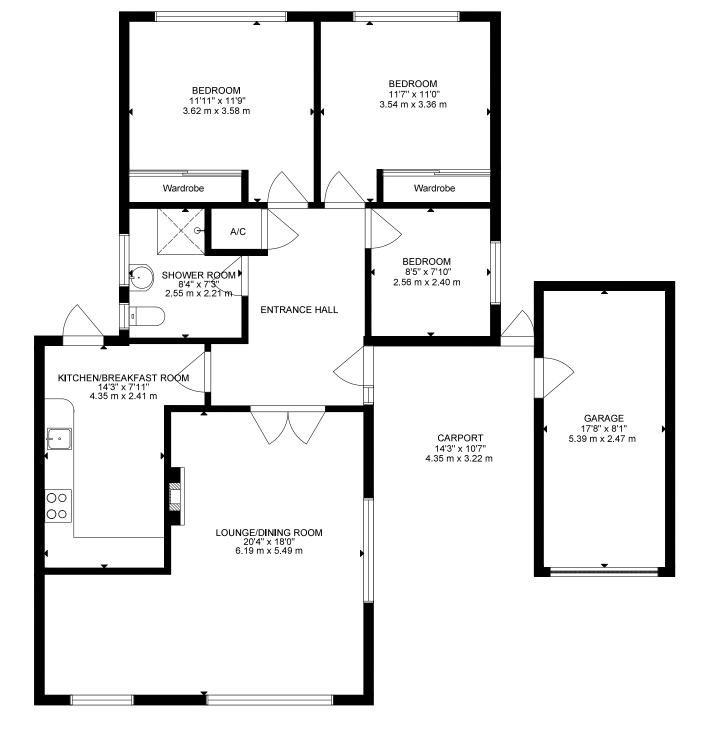

01202 434365 ferndown@winkworth.co.uk

Approx. Gross Internal Floor Area 1049sq. ft / 97.5 sq. m (including garage) Illustration for identification purposes only, measurements approximate and not to scale.