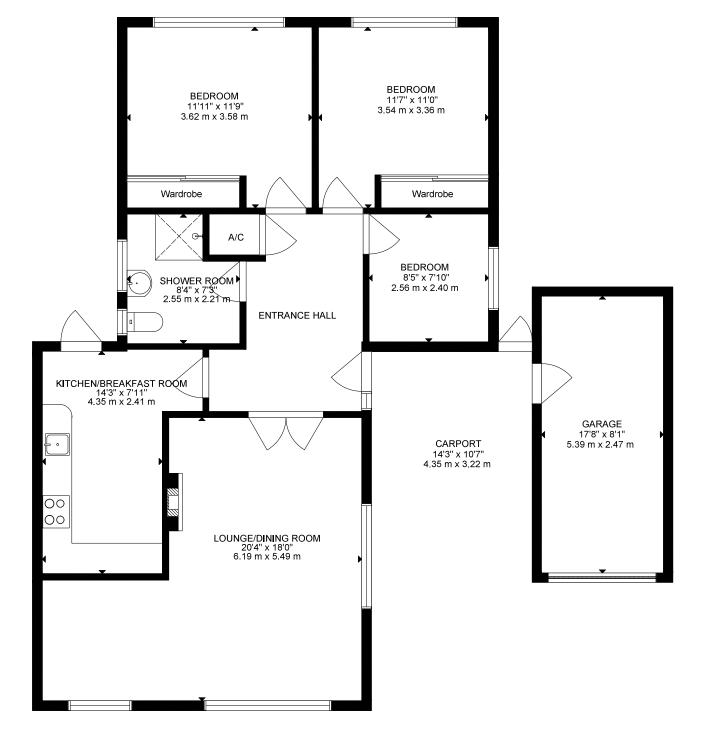

01202 434365 ferndown@winkworth.co.uk

Approx. Gross Internal Floor Area 1049sq. ft / 97.5 sq. m (including garage) Illustration for identification purposes only, measurements approximate and not to scale.