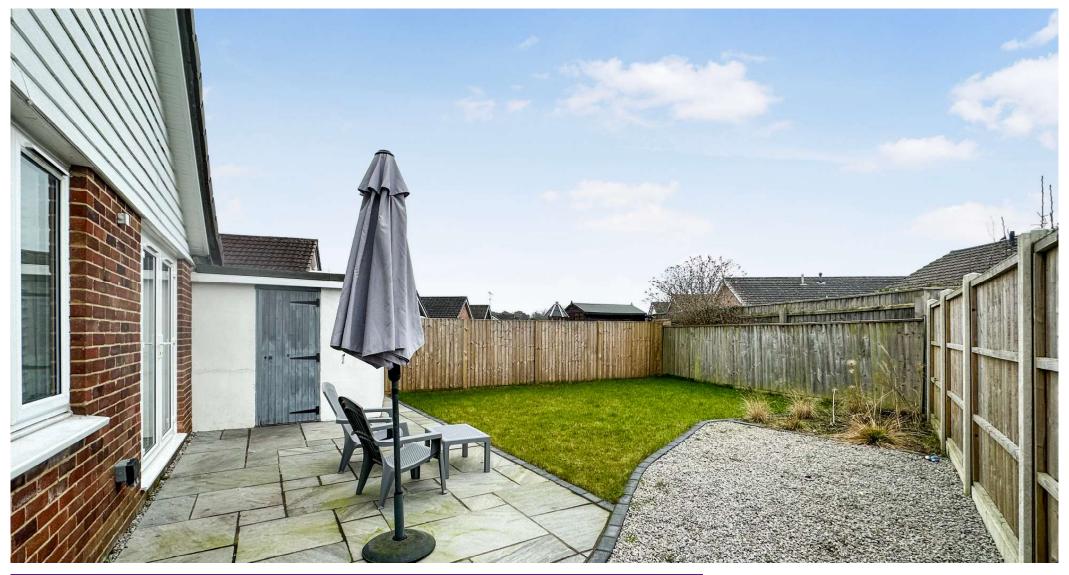

Further benefits include a garage, driveway that can accommodate several vehicles and NO ONWARD CHAIN.

Detached Bungalow
Fully Refurbished Including Updated Electrics & Plumbing
Garage & Driveway For Multiple Vehicles
Excellent Storage
Immaculate Throughout
Secluded South Facing Garden
Sought After Residential Location
Three Double Bedrooms
Two Luxury Bathrooms
No Onward Chain