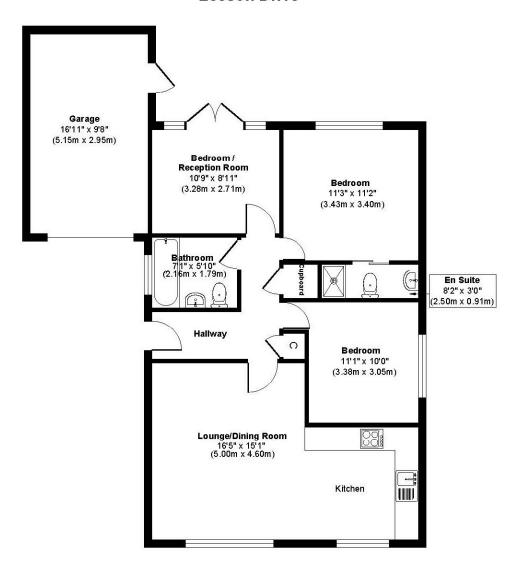

## **Leeson Drive**

Approx. Gross Internal Floor Area 907 sq. ft / 84.30 sq. m Illustration for identification purposes only, measurements approximate, not to scale.