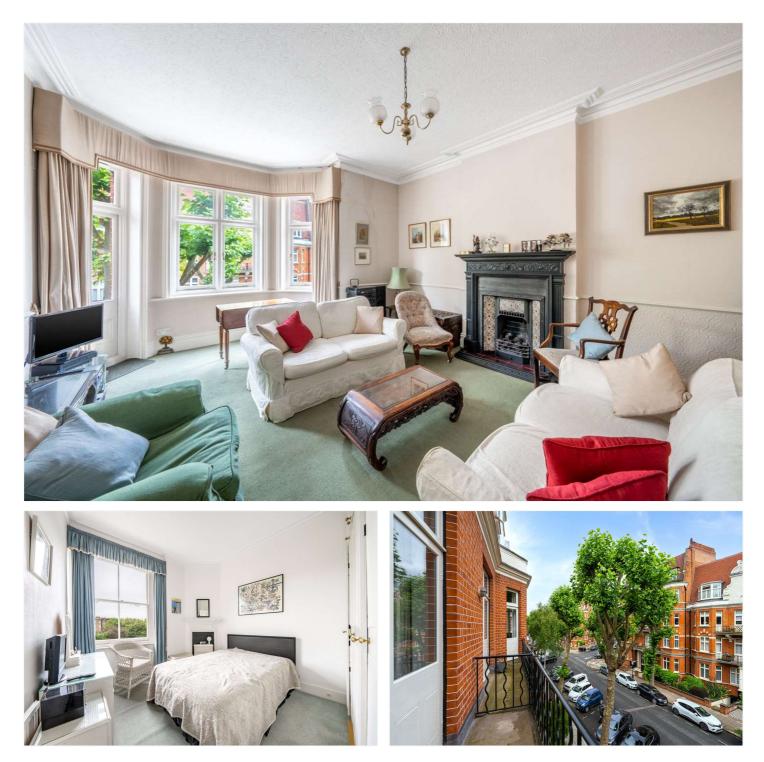

## LAUDERDALE MANSIONS, MAIDA VALE, LONDON, W9 £1,100,000 LEASEHOLD

A rare opportunity to purchase a spacious (approximately 1033 sq. ft.) three bedroom second floor apartment in need of updating with a nice bright reception room forming part of one of the most sought after mansion blocks in the area. The apartment retains some attractive features including a large kitchen/breakfast room, high ceilings, access to a balcony and use of extensive communal gardens. Lauderdale Mansions are situated on a quiet tree lined residential street, within walking distance of local shops, cafés on Lauderdale Road, Paddington Recreation Ground and the underground at Maida Vale (Bakerloo line 0.3 Miles).

Three Double Bedrooms | Family Bathroom | Reception Room | Dining Room | Kitchen | Balcony | Communal Gardens | Leasehold

Winkworth

for every step...

APPROXIMATE GROSS INTERNAL FLOOR AREA 95.92 SQ M / 1033 SQ FT THIS FLOOR PLAN IS FOR ILLUSTRATIVE PURPOSES ONLY AND SHOULD BE USED FOR THIS PURPOSE BY PROSPECTIVE APPLICANTS AS ITS NOT TO SCALE.