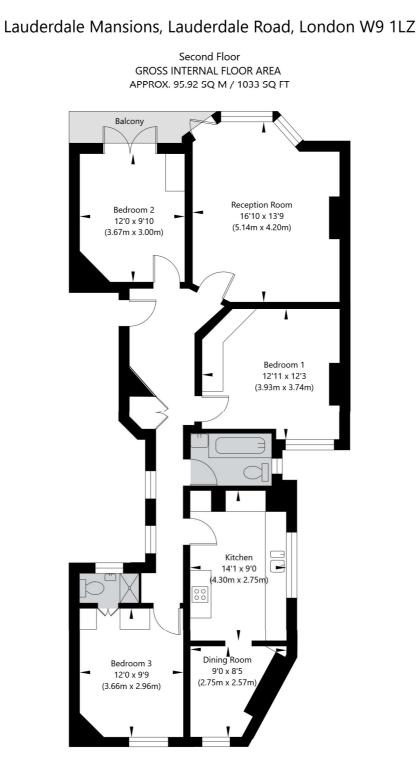

Three Double Bedrooms | Family Bathroom | Reception Room | Dining Room | Kitchen | Balcony | Communal Gardens | Leasehold

Winkworth

for every step...

APPROXIMATE GROSS INTERNAL FLOOR AREA 95.92 SQ M / 1033 SQ FT THIS FLOOR PLAN IS FOR ILLUSTRATIVE PURPOSES ONLY AND SHOULD BE USED FOR THIS PURPOSE BY PROSPECTIVE APPLICANTS AS ITS NOT TO SCALE.