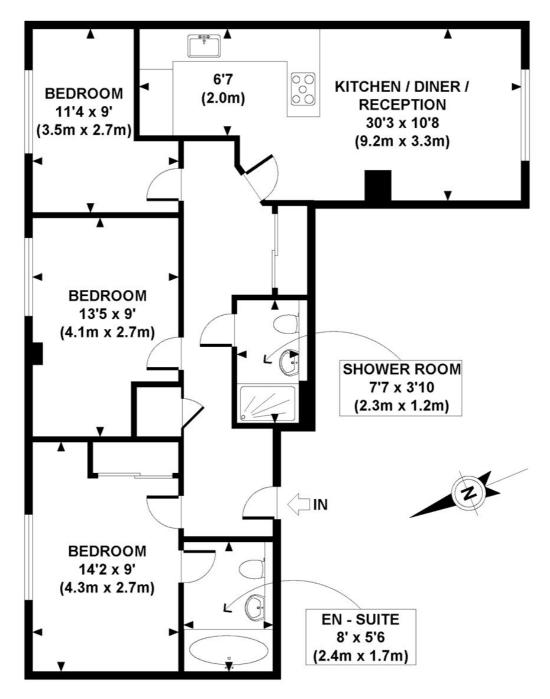

Reception Room | Open Plan Kitchen | 3 Bedrooms | En Suite Bathroom | Shower Room | Balcony | 872 Sq Ft / 81 Sq M | Council Tax Band F | EPC Rating Band C

winkworth.co.uk for every step...

LOCAL AUTHORITY London Borough of Ealing

**TENURE** Leasehold.

PRICE: £450,000 Leasehold

FOURTH FLOOR GROSS INTERNAL FLOOR AREA 780 SQ FT

APPROX. GROSS INTERNAL AREA 872 SQ FT / 81 SQ M

GCWWSB - 140410 Copyright photoplan.co.uk

rolans are for identification and quideline purposes only not to scal

Floorplans are for identification and guideline purposes only, not to scale.

Compliant with RICS code of measuring practice.

The displayed square footage is taken from the floor plans with measurements created using the Royal Institute of Chartered Surveyors' Code of Practice for Measuring. These measurements are approximate and included for illustrative purposes only. Winkworth does not make any representation as to the accuracy of these measurements and you should seek to verify them for yourself. Winkworth accept no liability for any loss you may suffer if you rely on these measurements.