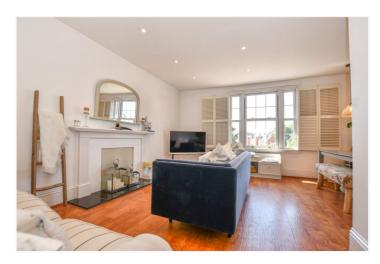

This wonderful apartment comprises a living/dining room with a sash window flooding the room with natural light, a separate kitchen, a large master bedroom with fitted wardrobes, a second bedroom that could be utilised as a study which also has fitted wardrobes, a 3 piece bathroom suite and a spacious hallway.