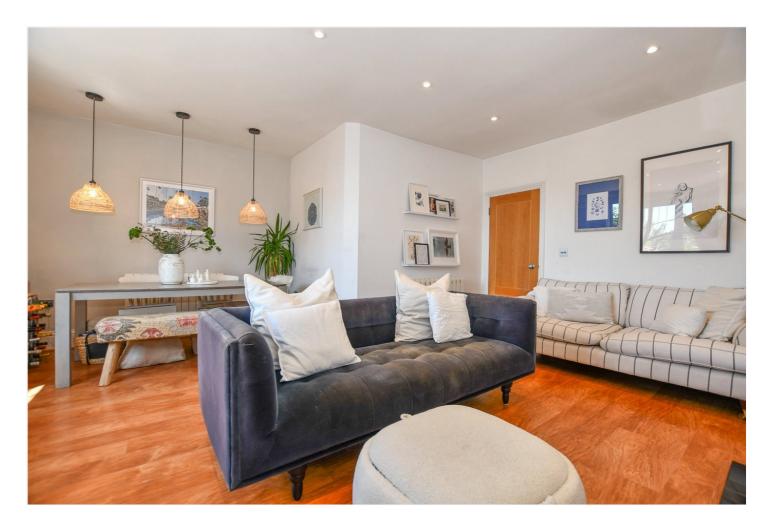

This wonderful apartment comprises a living/dining room with a sash window flooding the room with natural light, a separate kitchen, a large master bedroom with fitted wardrobes, a second bedroom that could be utilised as a study which also has fitted wardrobes, a 3 piece bathroom suite and a spacious hallway.

The owners have looked after the property throughout their tenure and is present in immaculate condition. The property also benefits from an allocated parking space in a gated car park and a communal garden space.