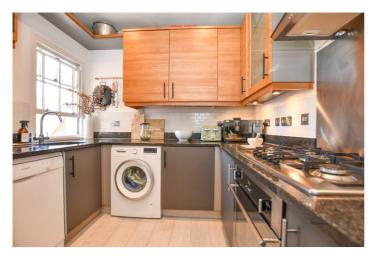

This wonderful apartment comprises a living/dining room with a sash window flooding the room with natural light, a separate kitchen, a large master bedroom with fitted wardrobes, a second bedroom that could be utilised as a study which also has fitted wardrobes, a 3 piece bathroom suite and a spacious hallway.

The owners have looked after the property throughout their tenure and is present in immaculate condition. The property also benefits from an allocated parking space in a gated car park and a communal garden space.