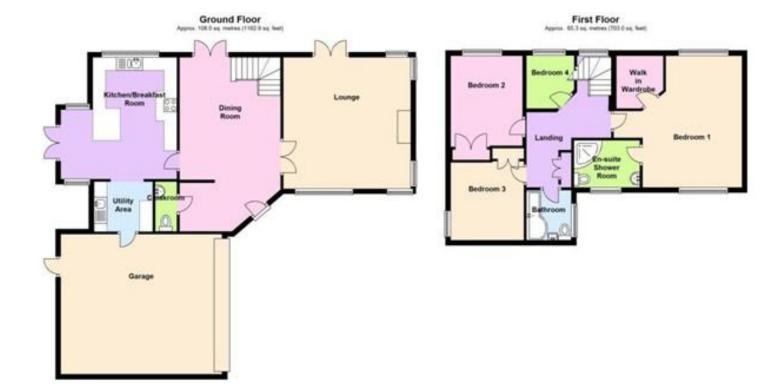

# **Bedroom 1** - 16'8" x 12'6" (5.08m x 3.8m)

Walk in Wardrobe

**Bedroom 2** - 9'8" x 9'1" (2.95m x 2.77m)

**Bedroom 4/Study** - 6'8" x 6' (2.03m x 1.83m)

**Family Bathroom** 

#### **ACCOMMODATION**

Entrance Dining/Hall - 21'11" x 12'9" (6.68m x 3.89m)

**Downstairs Cloakroom** 

Lounge - 16'6" x 16' (5.03m x 4.88m)

Kitchen/Breakfast Room - 15' x 14'4" (4.57m x 4.37m)

**Utility Room** - 6'4" x 7'5" (1.93m x 2.26m)

**En-Suite Shower Room** 

**Bedroom 3** - 9'9" x 9'3" (2.97m x 2.82m)

**Double Garage** - 20'3" x 17'7" (6.17m x 5.36m)