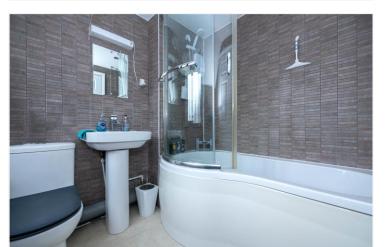

# **Bedroom 1** - 16'8" x 12'6" (5.08m x 3.8m)

Walk in Wardrobe

**Bedroom 2** - 9'8" x 9'1" (2.95m x 2.77m)

**Bedroom 4/Study** - 6'8" x 6' (2.03m x 1.83m)

**Family Bathroom** 

**En-Suite Shower Room** 

**Bedroom 3** - 9'9" x 9'3" (2.97m x 2.82m)

**Double Garage** - 20'3" x 17'7" (6.17m x 5.36m)