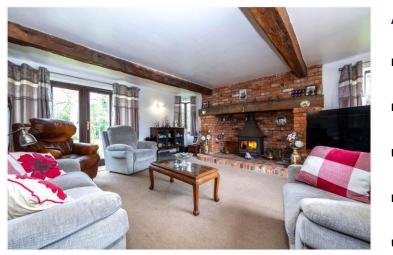

# Maple House, Orchard Close, Helpringham, Lincolnshire, NG34 ORZ £395,000 Freehold

We are pleased to present this exceptional four-bedroom detached home, located within a small, gated community.

This unique property offers a blend of character features and modern comforts, with central heating and double glazing throughout. Sitting on a generous plot, the property includes a grand entrance/dining room with exposed beams, a spacious lounge with an Inglenook fireplace and solid fuel burner, and a bright, well-equipped kitchen/breakfast room.

#### **ACCOMMODATION**

Entrance Dining/Hall - 21'11" x 12'9" (6.68m x 3.89m)

**Downstairs Cloakroom** 

Lounge - 16'6" x 16' (5.03m x 4.88m)

Kitchen/Breakfast Room - 15' x 14'4" (4.57m x 4.37m)

**Utility Room** - 6'4" x 7'5" (1.93m x 2.26m)