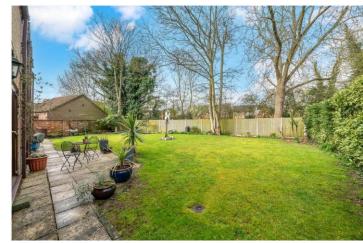

## **LOCAL AUTHORITY**

North Kesteven District Council

**TENURE** 

Freehold

**COUNCIL TAX BAND** 

Outside, there is ample parking with a block-paved driveway for several vehicles, plus a double garage with an electric up-and-over door and additional roof storage. The rear garden is enclosed, beautifully landscaped, and includes multiple patio areas, a lawn, and established plants and trees. Further highlights include an oil storage tank, outside tap, and shed.