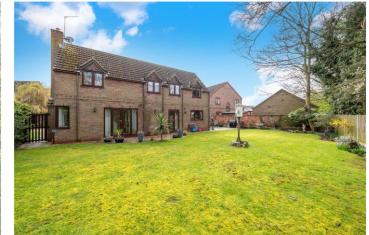

## **LOCAL AUTHORITY**

North Kesteven District Council

**TENURE** 

Freehold

**COUNCIL TAX BAND** 

Outside, there is ample parking with a block-paved driveway for several vehicles, plus a double garage with an electric up-and-over door and additional roof storage. The rear garden is enclosed, beautifully landscaped, and includes multiple patio areas, a lawn, and established plants and trees. Further highlights include an oil storage tank, outside tap, and shed.