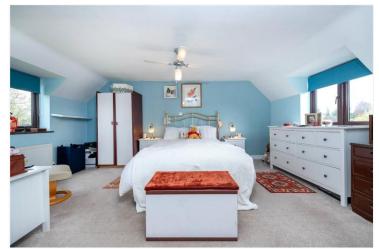

# **Bedroom 1** - 16'8" x 12'6" (5.08m x 3.8m)

Walk in Wardrobe

**Bedroom 2** - 9'8" x 9'1" (2.95m x 2.77m)

**Bedroom 4/Study** - 6'8" x 6' (2.03m x 1.83m)

**Family Bathroom** 