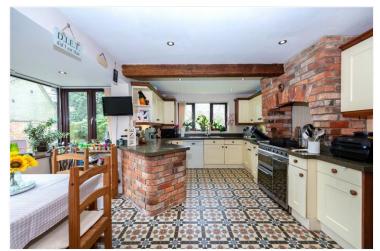

#### **ACCOMMODATION**

Entrance Dining/Hall - 21'11" x 12'9" (6.68m x 3.89m)

**Downstairs Cloakroom** 

Lounge - 16'6" x 16' (5.03m x 4.88m)

Kitchen/Breakfast Room - 15' x 14'4" (4.57m x 4.37m)

**Utility Room** - 6'4" x 7'5" (1.93m x 2.26m)