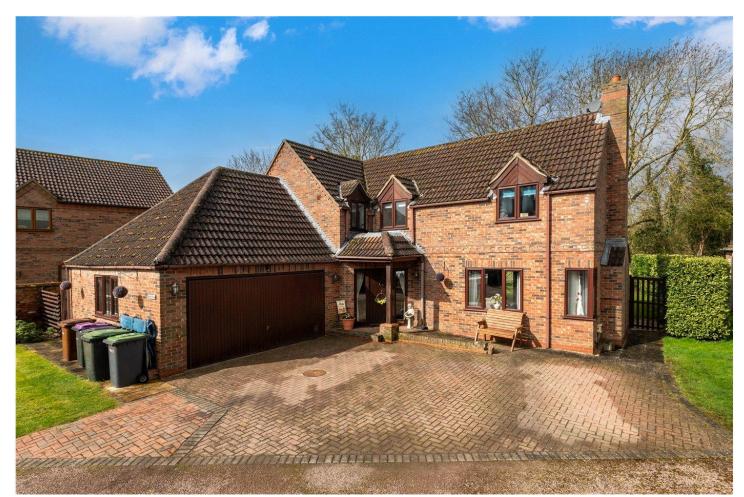

# Maple House, Orchard Close, Helpringham, Lincolnshire, NG34 ORZ £395,000 Freehold

We are pleased to present this exceptional four-bedroom detached home, located within a small, gated community.

This unique property offers a blend of character features and modern comforts, with central heating and double glazing throughout. Sitting on a generous plot, the property includes a grand entrance/dining room with exposed beams, a spacious lounge with an Inglenook fireplace and solid fuel burner, and a bright, well-equipped kitchen/breakfast room.

Executive Detached Home | Gated Development | Popular Village Location | Four Bedroom Detached | Lounge with Inglenook Fireplace | Ample Parking | Double Garage | Extensive Wrap Around Gardens