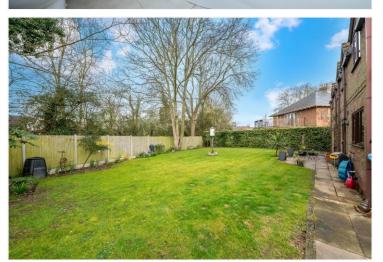

## **LOCAL AUTHORITY**

North Kesteven District Council

**TENURE** 

Freehold

**COUNCIL TAX BAND** 

Outside, there is ample parking with a block-paved driveway for several vehicles, plus a double garage with an electric up-and-over door and additional roof storage. The rear garden is enclosed, beautifully landscaped, and includes multiple patio areas, a lawn, and established plants and trees. Further highlights include an oil storage tank, outside tap, and shed.