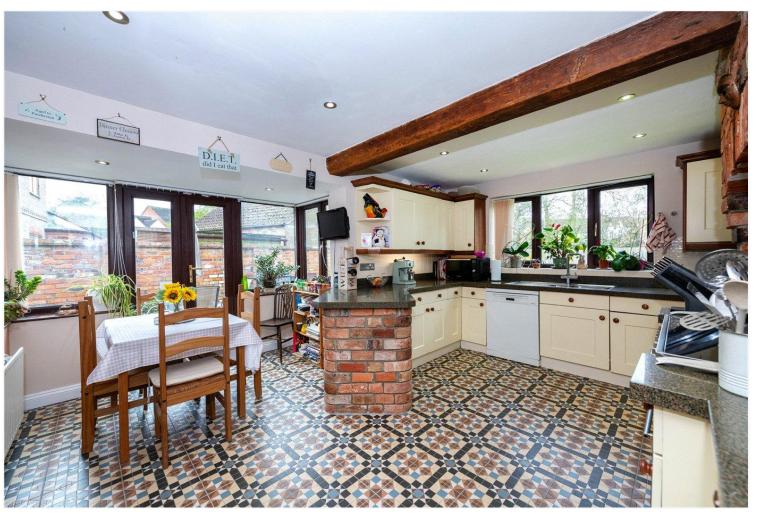

# Maple House, Orchard Close, Helpringham, Lincolnshire, NG34 ORZ £395,000 Freehold

We are pleased to present this exceptional four-bedroom detached home, located within a small, gated community.

This unique property offers a blend of character features and modern comforts, with central heating and double glazing throughout. Sitting on a generous plot, the property includes a grand entrance/dining room with exposed beams, a spacious lounge with an Inglenook fireplace and solid fuel burner, and a bright, well-equipped kitchen/breakfast room.

#### **ACCOMMODATION**

Entrance Dining/Hall - 21'11" x 12'9" (6.68m x 3.89m)

**Downstairs Cloakroom** 

Lounge - 16'6" x 16' (5.03m x 4.88m)

Kitchen/Breakfast Room - 15' x 14'4" (4.57m x 4.37m)

**Utility Room** - 6'4" x 7'5" (1.93m x 2.26m)