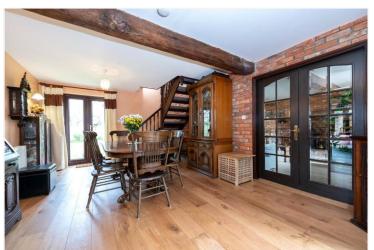

# Maple House, Orchard Close, Helpringham, Lincolnshire, NG34 ORZ £395,000 Freehold

We are pleased to present this exceptional four-bedroom detached home, located within a small, gated community.

This unique property offers a blend of character features and modern comforts, with central heating and double glazing throughout. Sitting on a generous plot, the property includes a grand entrance/dining room with exposed beams, a spacious lounge with an Inglenook fireplace and solid fuel burner, and a bright, well-equipped kitchen/breakfast room.

#### **ACCOMMODATION**

Entrance Dining/Hall - 21'11" x 12'9" (6.68m x 3.89m)

**Downstairs Cloakroom** 

Lounge - 16'6" x 16' (5.03m x 4.88m)

Kitchen/Breakfast Room - 15' x 14'4" (4.57m x 4.37m)

**Utility Room** - 6'4" x 7'5" (1.93m x 2.26m)